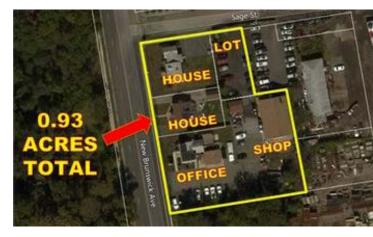

### **Property Highlights**

Butrico's Auto Body Business also For Sale (Established 1989)

- 2,400 sf Body Shop
  - 5 Drive-in Doors
  - Four 10' x 10'; One 12' x 10'
  - Spray Booth
- 1,200 sf Office (Front House)
- 2 Additional Residential Homes (Netting) \$28,640/year rental income)
- 0.93 Total Acres
- Zoned: Industrial (M-3) Uses include office buildings, scientific/research labs, fabrication, food and associates industries, light manufacturing, warehouse/distribution centers, lumber yards
- Ample Parking