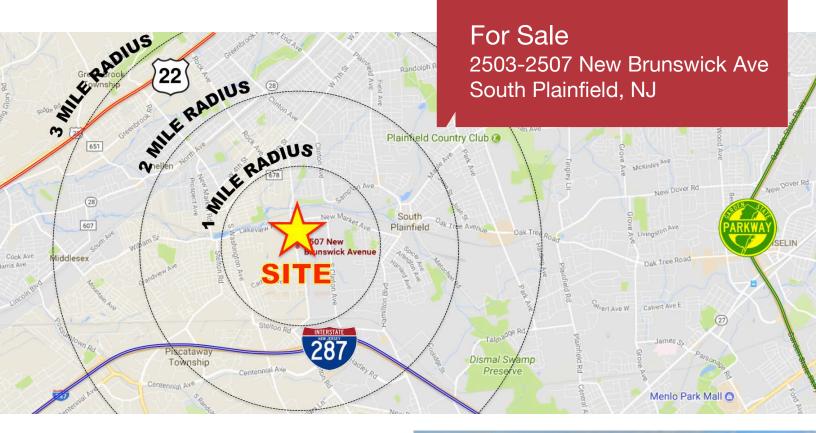

wick Ave

South Plainfield, New Jersey

### **Property Highlights**

Butrico's Auto Body Business also For Sale (Established 1989)

- 2,400 sf Body Shop
  - 5 Drive-in Doors
  - Four 10' x 10'; One 12' x 10'
  - Spray Booth
- 1,200 sf Office (Front House)
- 2 Additional Residential Homes (Netting) \$28,640/year rental income)
- 0.93 Total Acres
- Zoned: Industrial (M-3) Uses include office buildings, scientific/research labs, fabrication, food and associates industries, light manufacturing, warehouse/distribution centers, lumber yards
- Ample Parking



For Additional Information, Contact Exclusive Brokers:

**Richard Goski** Vice President 908 295 5244 rgoski@naidb.com

Catherine Goski Associate 908 370 7074 cgoski@naidb.com

1315 Stelton Road Piscataway, NJ 08854 732 985 3000 naidb.com





## Future Cure Spray Booth (27' x 14' x 9')







For a Video Presentation, click on the link: <u>https://youtu.be/K\_cSOUmMb7Q</u>•

For Additional Information, Contact Exclusive Brokers:

Richard Goski, Vice President 908 295 5244 • rgoski@naidb.com

Catherine Goski, Associate 908 370 7074 • cgoski@naidb.com

> 1315 Stelton Road Piscataway, NJ 08854 732 985 3000 naidb.com