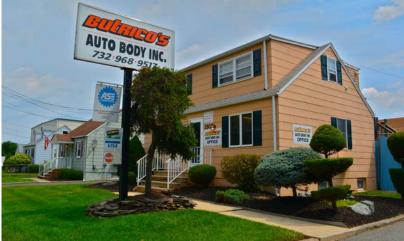

### **Property Highlights**

Butrico's Auto Body Business also For Sale (Established 1989)

- 2,400 sf Body Shop
  - 5 Drive-in Doors
  - Four 10' x 10'; One 12' x 10'
  - Spray Booth
- 1,200 sf Office (Front House)
- 2 Additional Residential Homes (Netting) \$28,640/year rental income)
- 0.93 Total Acres
- Zoned: Industrial (M-3) Uses include office buildings, scientific/research labs, fabrication, food and associates industries, light manufacturing, warehouse/distribution centers, lumber yards
- Ample Parking