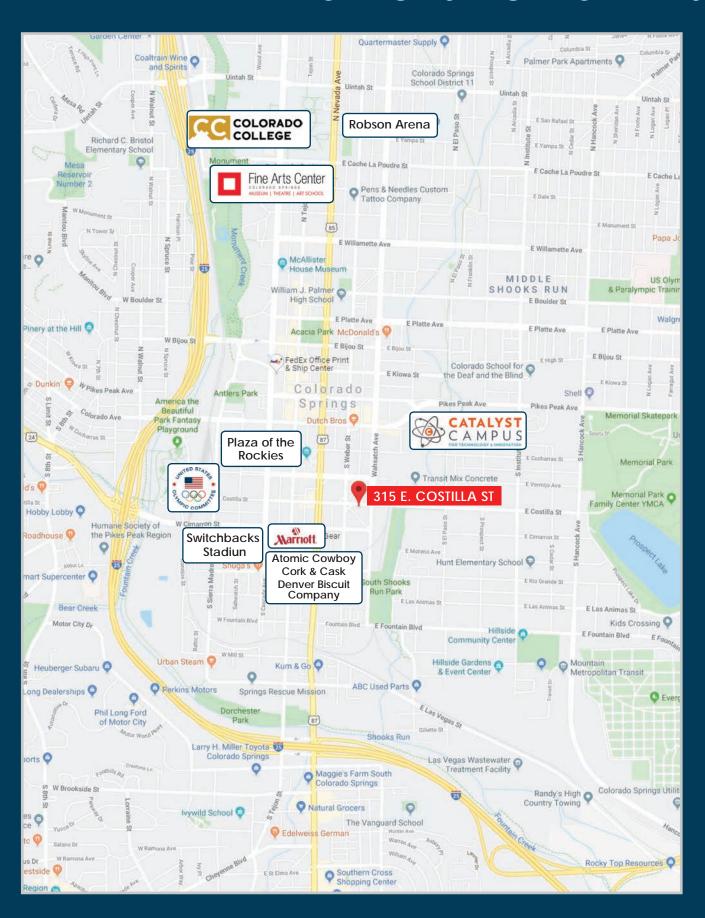

## **COMMENTS**

- Available ONLY for short-term lease: 18-30 months
- No tenant improvement allowance available
- Walkable to coffeeshops, breweries, restaurants
- Recently purchased by Downtown Development Authority
- Previously known as Rocky Mountain PBS and Tim Gill Center