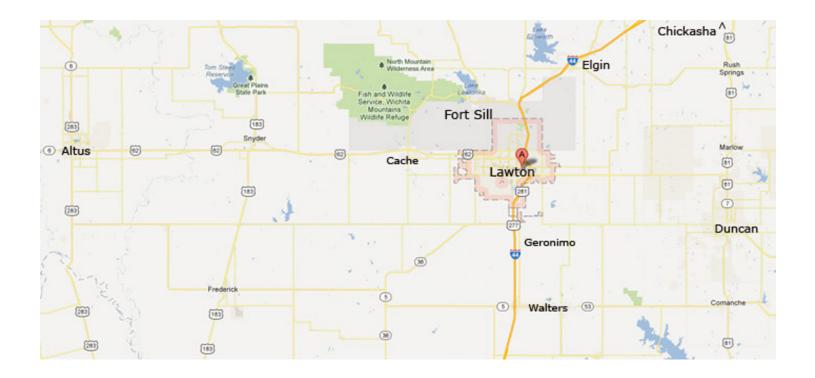

#### REGION

Lawton has become the regional employment and retail center for southwest Oklahoma. Lawton supports a retail community of almost 300,000 people, all within a 45 minute drive. The greater Lawton region includes Wichita Falls, TX and the smaller towns of Cache, Duncan, Altus, Geronimo, Walters, Elgin, Chickasha, Marlow and Rush Springs, as well as the Fort Sill military installation and the Wichita Mountains Wildlife Refuge.

#### LABOR FORCE

The greater Lawton area has gone through some healthy growth over the past 6 years that has resulted in a larger workforce. One of the strongest assets of the region is the population of skilled workers. Not only does the region recruit from its own residents in Lawton-Fort Sill, but also from the nearby communities and unincorporated areas of the 7 county area. On average, in a 45 minute radius from different points within the region, you can find an available workforce of approximately 350,000.

#### **FORT SILL**

Fort Sill is one of the largest employers in Oklahoma with about 7,300 civilian employees, 9,000 soldiers stationed at the fort and another 5,500 soldiers rotating through for training. It has become a technology test and training hub of the United States. Fort Sill really is a twin city to Lawton right next door. The Army post has hotels, restaurants, day care centers, homes, shops – a city all by itself. But Fort Sill relies as much on Lawton as Lawton benefits from the \$2 billion economic impact generated by Fort Sill. Fort Sill is more than a great community partner and a major economic generator for the state of Oklahoma, it is also a workforce producer that delivers quality and technically experienced personnel when they leave the military.