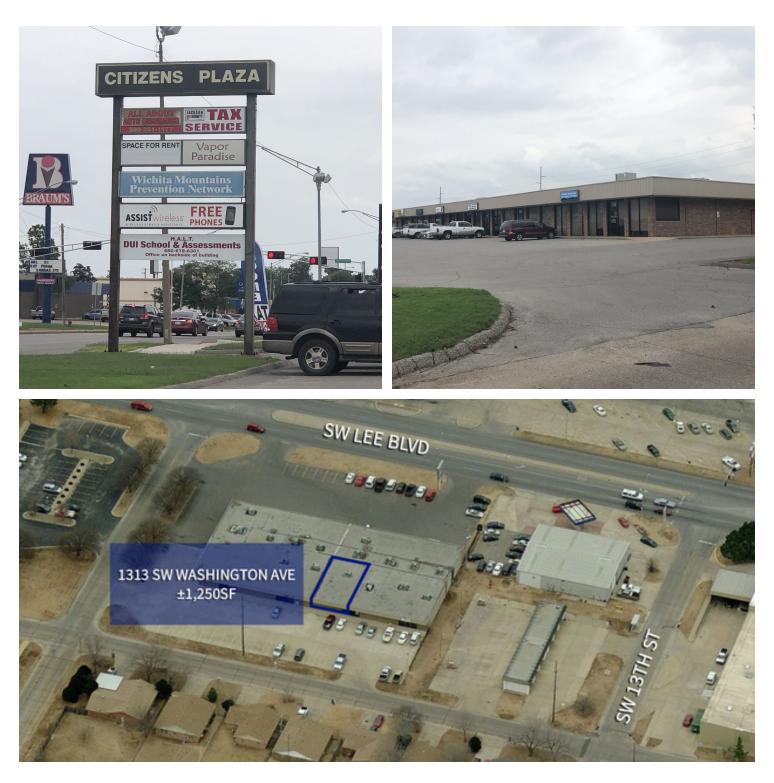

# RETAIL PROPERTY FOR LEASE

| LEASE RATE                               | \$600/M0    | <b>PROPERTY OVERVIEW</b><br>Office/Retail space for lease on SW Washington Ave, just<br>south of high traffic Lee Blvd. This unit, ±1250 sf, offers four<br>offices, breakroom, bathroom, and large reception area.<br>Surrounding businesses include Salazar Roofing and<br>Construction, Fort Sill National Bank, Goodwill, and Burger |
|------------------------------------------|-------------|------------------------------------------------------------------------------------------------------------------------------------------------------------------------------------------------------------------------------------------------------------------------------------------------------------------------------------------|
| <b>OFFERING SUMMARY</b><br>Available SF: | ±1,250 SF   |                                                                                                                                                                                                                                                                                                                                          |
| Lease Rate:                              | \$600/Mo    | King.                                                                                                                                                                                                                                                                                                                                    |
| Lot Size:                                | ±1.62 Acres | <ul><li><b>PROPERTY HIGHLIGHTS</b></li><li>Just south of high traffic Lee Blvd</li></ul>                                                                                                                                                                                                                                                 |
| Year Built:                              | 1977        | <ul> <li>Four offices, breakroom, bathroom, and large reception area</li> </ul>                                                                                                                                                                                                                                                          |
| Building Size:                           | ±20,000 SF  | • Surrounding businesses include Salazar Roofing and<br>Construction, Fort Sill National Bank, Goodwill, and<br>Burger King                                                                                                                                                                                                              |
| Zoning:                                  | C-5         |                                                                                                                                                                                                                                                                                                                                          |