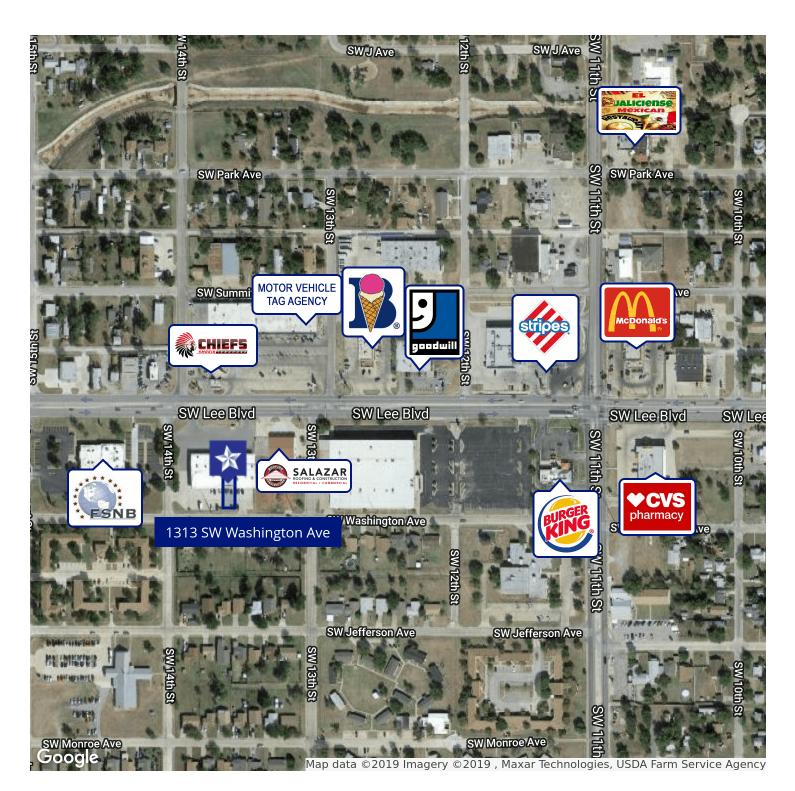

# RETAIL PROPERTY FOR LEASE

| LEASE RATE                               | \$600/M0    | <b>PROPERTY OVERVIEW</b><br>Office/Retail space for lease on SW Washington Ave, just<br>south of high traffic Lee Blvd. This unit, ±1250 sf, offers four<br>offices, breakroom, bathroom, and large reception area.<br>Surrounding businesses include Salazar Roofing and<br>Construction, Fort Sill National Bank, Goodwill, and Burger |
|------------------------------------------|-------------|------------------------------------------------------------------------------------------------------------------------------------------------------------------------------------------------------------------------------------------------------------------------------------------------------------------------------------------|
| <b>OFFERING SUMMARY</b><br>Available SF: | ±1,250 SF   |                                                                                                                                                                                                                                                                                                                                          |
| Lease Rate:                              | \$600/Mo    | King.                                                                                                                                                                                                                                                                                                                                    |
| Lot Size:                                | ±1.62 Acres | <ul><li><b>PROPERTY HIGHLIGHTS</b></li><li>Just south of high traffic Lee Blvd</li></ul>                                                                                                                                                                                                                                                 |
| Year Built:                              | 1977        | <ul> <li>Four offices, breakroom, bathroom, and large reception area</li> </ul>                                                                                                                                                                                                                                                          |
| Building Size:                           | ±20,000 SF  | • Surrounding businesses include Salazar Roofing and<br>Construction, Fort Sill National Bank, Goodwill, and<br>Burger King                                                                                                                                                                                                              |
| Zoning:                                  | C-5         |                                                                                                                                                                                                                                                                                                                                          |