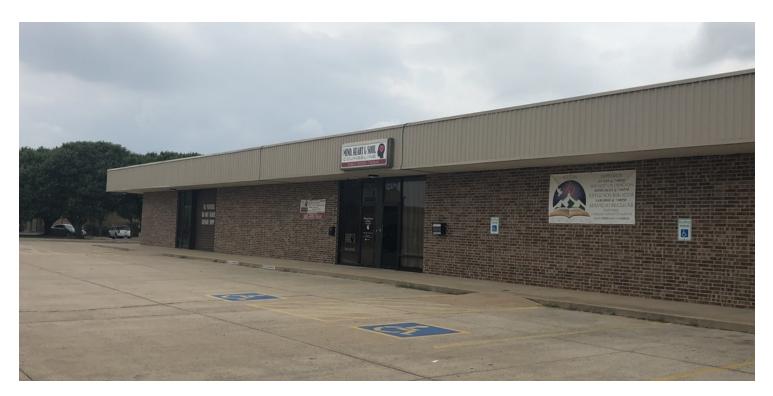

# RETAIL PROPERTY FOR LEASE

| LEASE RATE                               | \$600/M0    | <b>PROPERTY OVERVIEW</b><br>Office/Retail space for lease on SW Washington Ave, just<br>south of high traffic Lee Blvd. This unit, ±1250 sf, offers four<br>offices, breakroom, bathroom, and large reception area.<br>Surrounding businesses include Salazar Roofing and<br>Construction, Fort Sill National Bank, Goodwill, and Burger |
|------------------------------------------|-------------|------------------------------------------------------------------------------------------------------------------------------------------------------------------------------------------------------------------------------------------------------------------------------------------------------------------------------------------|
| <b>OFFERING SUMMARY</b><br>Available SF: | ±1,250 SF   |                                                                                                                                                                                                                                                                                                                                          |
| Lease Rate:                              | \$600/Mo    | King.                                                                                                                                                                                                                                                                                                                                    |
| Lot Size:                                | ±1.62 Acres | <ul><li><b>PROPERTY HIGHLIGHTS</b></li><li>Just south of high traffic Lee Blvd</li></ul>                                                                                                                                                                                                                                                 |
| Year Built:                              | 1977        | <ul> <li>Four offices, breakroom, bathroom, and large reception area</li> </ul>                                                                                                                                                                                                                                                          |
| Building Size:                           | ±20,000 SF  | • Surrounding businesses include Salazar Roofing and<br>Construction, Fort Sill National Bank, Goodwill, and<br>Burger King                                                                                                                                                                                                              |
| Zoning:                                  | C-5         |                                                                                                                                                                                                                                                                                                                                          |