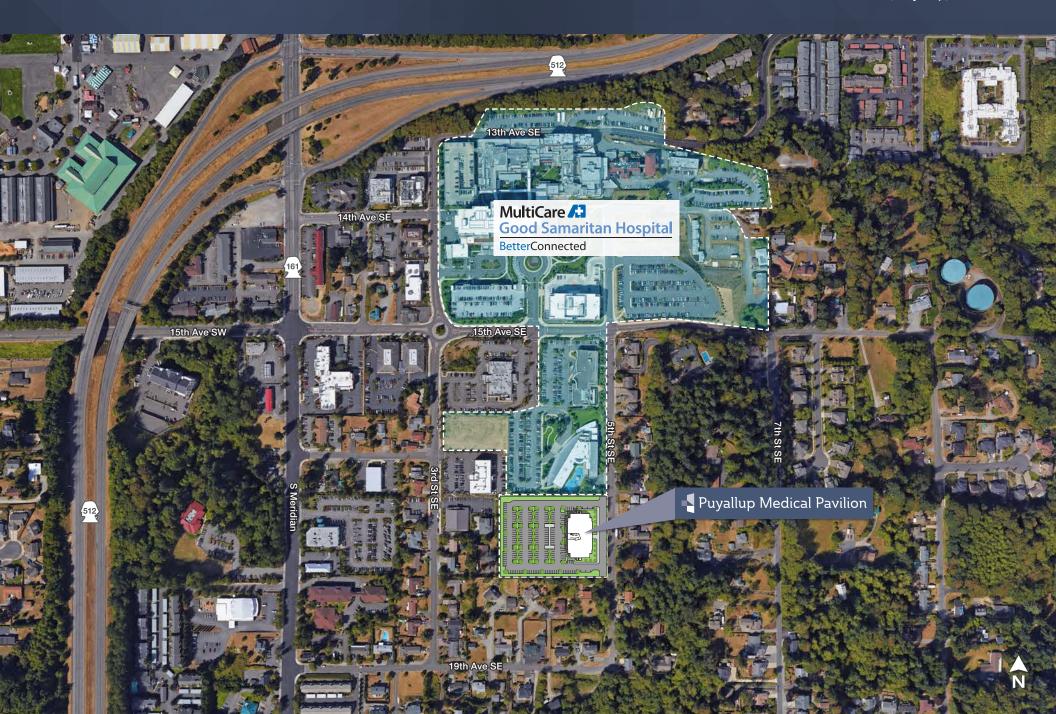

## Highlights

- New, two-Story, Class A medical office building
- Adjacent to 286-bed MultiCare Good Samaritan Hospital
- Prominent signage opportunity
- Unique opportunity to establish identity in the Puyallup/South Hill market
- Abundant parking with easy ingress/egress