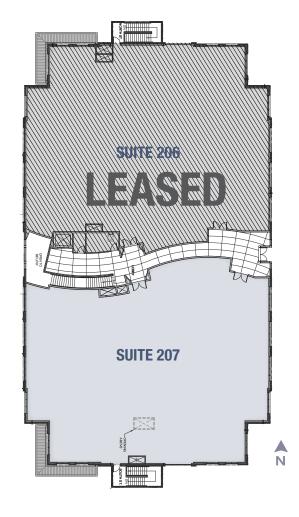

iCare Good Samaritan Hospital

**Delivery Q1 2022** 

# Puyallup Medical Pavilion

1700 5th Street SE, Puyallup, WA 98372





**CBRE** 





East Elevation

### Project Overview

| SIZE         | 39,569 RSF                    |
|--------------|-------------------------------|
| AVAILABILITY | ±10,716 RSF                   |
| PARKING      | 210 stalls<br>5 per 1,000 RSF |
| DELIVERY     | Q1 2022                       |

## Highlights

- New, two-Story, Class A medical office building
- Adjacent to 286-bed MultiCare Good Samaritan Hospital
- Prominent signage opportunity
- Unique opportunity to establish identity in the Puyallup/South Hill market
- Abundant parking with easy ingress/egress







## Site Plan



#### Floor Plans

FLOOR 1



FLOOR 2

**AVAILABLE: SUITE 207** - ±10,716 SF



#### **CLASS A MEDICAL OFFICE**

Adjacent to MultiCare Good Samaritan Hospital

Delivery Q1 2022



1700 5th Street SE, Puyallup, WA 98372



For more information, please contact:



Senior Vice President +1 206 292 6059 steven.perovich@cbre.com

#### Marcus Yamamoto

Senior Vice President +1 206 292 6062 marcus.yamamoto@cbre.com

CBRE, Inc. 1420 5th Avenue, Suite 1700 Seattle, WA 98101



**CBRE** 

© 2021 CBRE, Inc. This information has been obtained from sources believed reliable. We have not verified it and make no guarantee, warranty or representation about it. Any projections, opinions, assumptions or estimates used are for example only and do not represent the current or future performance of the property. You and your advisors should conduct a careful, independent investigation o