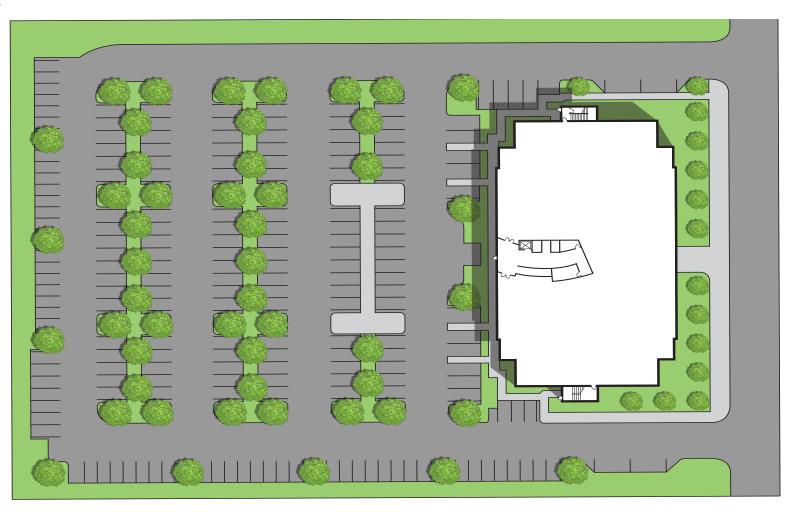

#### **CLASS A MEDICAL OFFICE**

Adjacent to MultiCare Good Samaritan Hospital

**Delivery Q1 2022** 

# Puyallup Medical Pavilion

1700 5th Street SE, Puyallup, WA 98372





**CBRE** 





East Elevation

### Project Overview

| SIZE         | 39,569 RSF                    |
|--------------|-------------------------------|
| AVAILABILITY | ±10,716 RSF                   |
| PARKING      | 210 stalls<br>5 per 1,000 RSF |
| DELIVERY     | Q1 2022                       |

## Highlights

- New, two-Story, Class A medical office building
- Adjacent to 286-bed MultiCare Good Samaritan Hospital
- Prominent signage opportunity
- Unique opportunity to establish identity in the Puyallup/South Hill market
- Abundant parking with easy ingress/egress







## Site Plan



#### Floor Plans

FLOOR 1



FLOOR 2

**AVAILABLE: SUITE 207** - ±10,716 SF



#### **CLASS A MEDICAL OFFICE**

Adjacent to MultiCare Good Samaritan Hospital

Delivery Q1 2022



1700 5th Street SE, Puyallup, WA 98372



For more information, please contact:



Senior Vice President +1 206 292 6059 steven.perovich@cbre.com

#### Marcus Yamamoto

Senior Vice President +1 206 292 6062 marcus.yamamoto@cbre.com

CBRE, Inc. 1420 5th Avenue, Suite 1700 Seattle, WA 98101



**CBRE** 

© 2021 CBRE, Inc. This information has been obtained from sources believed reliable. We have not verified it and make no guarantee, warranty or representation about it. Any projections, opinions, assumptions or estimates used are for example only and do not represent the current or future performance of the proper