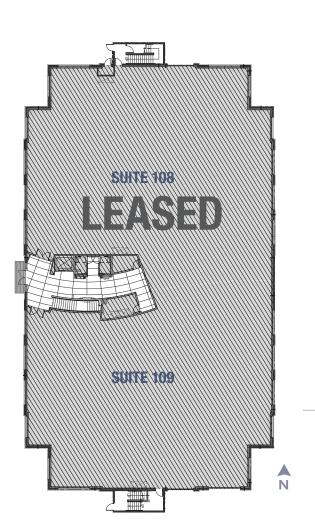

#### **CLASS A MEDICAL OFFICE**

Adjacent to MultiCare Good Samaritan Hospital

**Delivery Q1 2022** 

# Puyallup Medical Pavilion

1700 5th Street SE, Puyallup, WA 98372





**CBRE** 





East Elevation

### Project Overview

| SIZE         | 39,569 RSF                    |
|--------------|-------------------------------|
| AVAILABILITY | ±10,716 RSF                   |
| PARKING      | 210 stalls<br>5 per 1,000 RSF |
| DELIVERY     | Q1 2022                       |

## Highlights

- New, two-Story, Class A medical office building
- Adjacent to 286-bed MultiCare Good Samaritan Hospital
- Prominent signage opportunity
- Unique opportunity to establish identity in the Puyallup/South Hill market
- Abundant parking with easy ingress/egress







## Site Plan



#### Floor Plans

FLOOR 1



FLOOR 2

**AVAILABLE: SUITE 207** - ±10,716 SF



#### **CLASS A MEDICAL OFFICE**

Adjacent to MultiCare Good Samaritan Hospital

Delivery Q1 2022



1700 5th Street SE, Puyallup, WA 98372



For more information, please contact:



Senior Vice President +1 206 292 6059 steven.perovich@cbre.com

#### Marcus Yamamoto

Senior Vice President +1 206 292 6062 marcus.yamamoto@cbre.com

CBRE, Inc. 1420 5th Avenue, Suite 1700 Seattle, WA 98101



**CBRE** 

© 2021 CBRE, Inc. This information has been obtained from sources believed reliable. We have not verified it and make no guarantee, warranty or representation about it. Any projections, opinions, assumptions or estimates used are for example only and do not represent the current or future performance of the property. You and your advisors sho