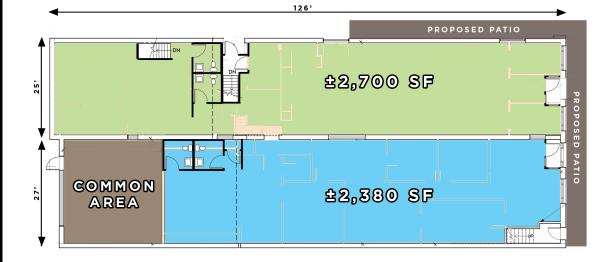

## PROPERTY OVERVIEW:

2000 S COLORADO BLVD, ANNEX BUILDING, SUITE 110

- 2,500 SF 5,200 SF available
- · The face of iconic Downtown Golden
- Fully renovated historic building
- New restaurant infrastructure
- Strong local and tourist traffic 2.5+ million annual visitors