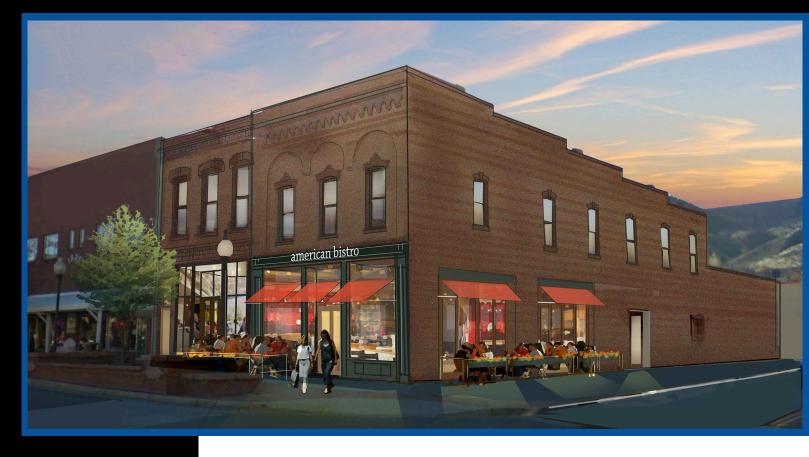

## DOWNTOWN GOLDEN RESTAURANT

1100 Washington Avenue, Golden, Colorado

## PROPERTY OVERVIEW:

2000 S COLORADO BLVD, ANNEX BUILDING, SUITE 110

- 2,500 SF 5,200 SF available
- · The face of iconic Downtown Golden
- Fully renovated historic building
- New restaurant infrastructure
- Strong local and tourist traffic 2.5+ million annual visitors