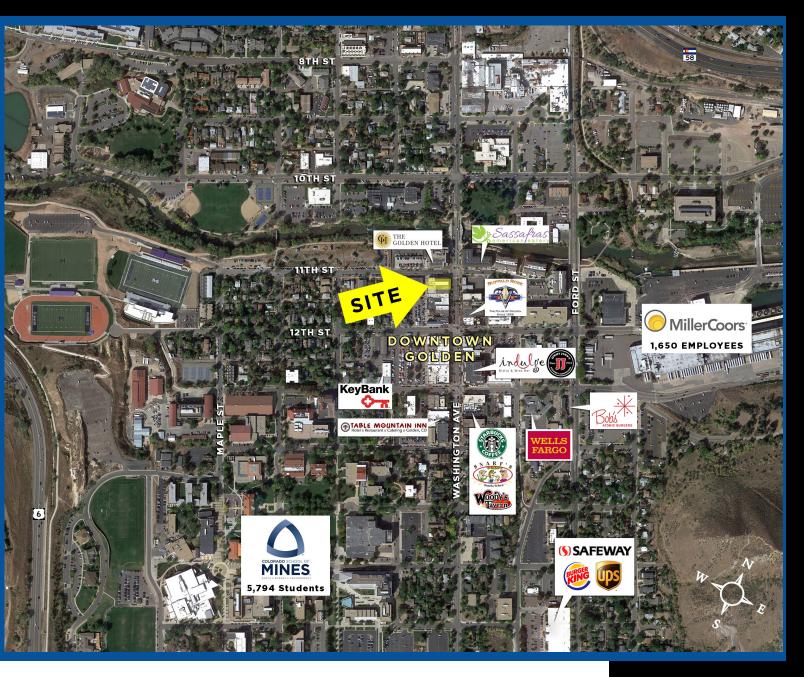

## PROPERTY OVERVIEW:

2000 S COLORADO BLVD, ANNEX BUILDING, SUITE 110

- 2,500 SF 5,200 SF available
- · The face of iconic Downtown Golden
- Fully renovated historic building
- New restaurant infrastructure
- Strong local and tourist traffic 2.5+ million annual visitors