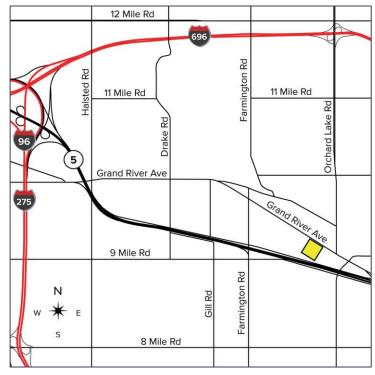

## 31505 GRAND RIVER AVE. FARMINGTON HILLS, MICHIGAN

INDUSTRIAL FOR SALE 50,646 Square Feet Available



### PRICE REDUCED FOR QUICK SALE!



#### PROPERTY FEATURES

- 50,646 square feet available
- Office area to-suit
- 10'-16' clear height
- (2) grade level doors, (2) truckwells
- Zoned C-3
- 110 parking spaces
- 3-story building in Downtown Farmington
- Great loft or redevelopment opportunity
- Currently multi-tenant rental income property
- Possible MEDC redevelopment site
- Sale Price: \$499,000 (\$9.85/sq.ft.)



For more information, please contact:

STEVE GORDON (248) 948 0101 sgordon@signatureassociates.com RICK BIRDSALL (248) 799 3145 rbirdsall@signatureassociates.com SIGNATURE ASSOCIATES
One Towne Square, Suite 1200
Southfield, MI 48076
www.signatureassociates.com





For more information, please contact:

STEVE GORDON (248) 948 0101 sgordon@signatureassociates.com RICK BIRDSALL (248) 799 3145 rbirdsall@signatureassociates.com

SIGNATURE ASSOCIATES
One Towne Square, Suite 1200
Southfield, MI 48076
www.signatureassociates.com

Floor Plan





For more information, please contact:

STEVE GORDON (248) 948 0101 sgordon@signatureassociates.com

RICK BIRDSALL (248) 799 3145 rbirdsall@signatureassociates.com SIGNATURE ASSOCIATES One Towne Square, Suite 1200 Southfield, MI 48076

www.signatureassoc