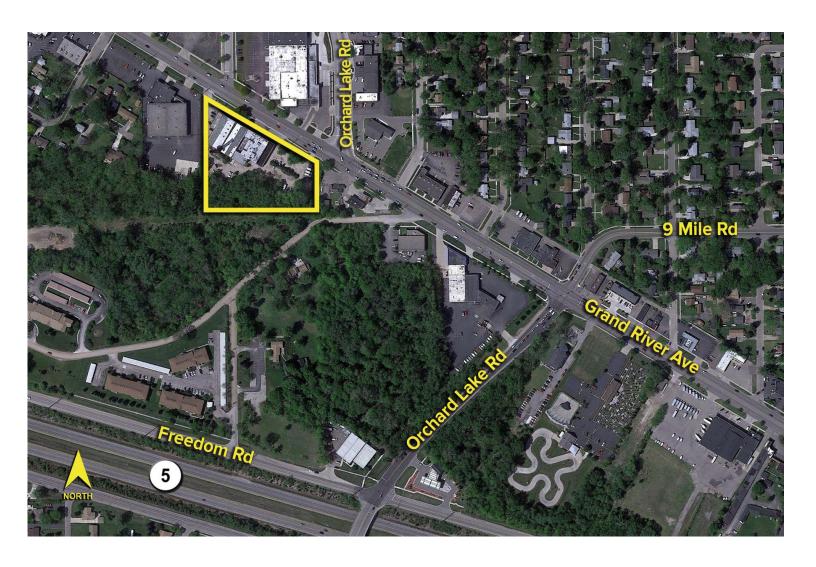

rdsall@signatureassociates.com SIGNATURE ASSOCIATES
One Towne Square, Suite 1200
Southfield, MI 48076
www.signatureassociates.com





For more information, please contact:

STEVE GORDON (248) 948 0101 sgordon@signatureassociates.com RICK BIRDSALL (248) 799 3145 rbirdsall@signatureassociates.com

SIGNATURE ASSOCIATES
One Towne Square, Suite 1200
Southfield, MI 48076
www.signatureassociates.com

Floor Plan





For more information, please contact:

STEVE GORDON (248) 948 0101 sgordon@signatureassociates.com

RICK BIRDSALL (248) 799 3145 rbirdsall@signatureassociates.com SIGNATURE ASSOCIATES One Towne Square, Suite 1200 Southfield, MI 48076

www.signatureassociates.com

# 31505 Grand River Ave. – Farmington Hills, Michigan Industrial For Sale

50,646 Square Feet AVAILABLE

#### **Aerial**