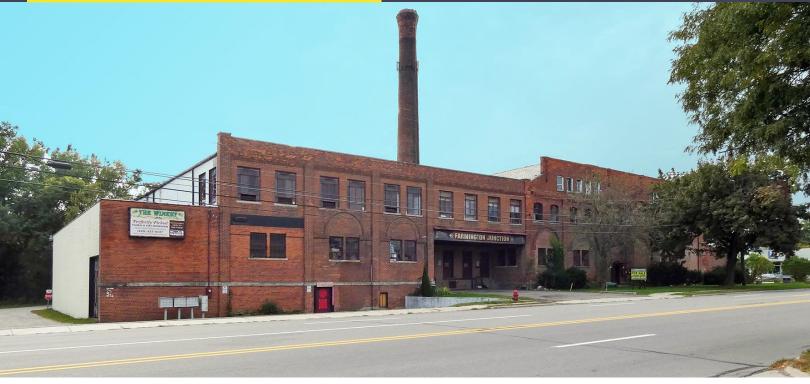

## 31505 GRAND RIVER AVE. FARMINGTON HILLS, MICHIGAN

INDUSTRIAL FOR SALE 50,646 Square Feet Available

#### PROPERTY FEATURES

- 50,646 square feet available
- Office area to-suit
- 10'-16' clear height
- (2) grade level doors, (2) truckwells
- Zoned C-3
- 110 parking spaces
- 3-story building in Downtown Farmington
- Great loft or redevelopment opportunity
- Currently multi-tenant rental income property
- Possible MEDC redevelopment site
- Sale Price: \$499,000 (\$9.85/sq.ft.)

# 31505 Grand River Ave. – Farmington Hills, Michigan Industrial For Sale

50,646 Square Feet AVAILABLE