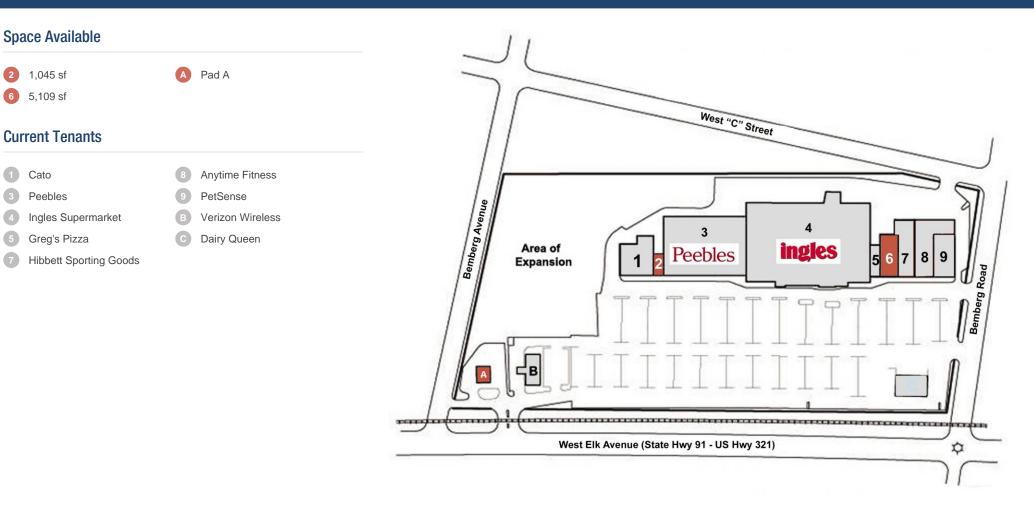

## Carter County Plaza

768 W Elk Avenue (US 321) Elizabethton, TN 37643

597

gross leasable area 118,834 sf

```
PARKING RATIO 5/1,000
```

| Lemographics  | 3 miles  | 5 miles  | 10 miles |
|---------------|----------|----------|----------|
| Population    | 18,001   | 33,952   | 121,721  |
| Households    | 8,242    | 15,354   | 55,285   |
| Avg HH Income | \$52,124 | \$53,013 | \$58,504 |
| Med HH Income | \$37,493 | \$38,324 | \$42,210 |

## Details

- Traffic counts in excess of 34,000 vehicles per day on West Elk Avenue (US Route 321).
- Prime location in the Tri-Cities submarket draws from a 10-mile radius exceeding 120,000 people.
- Pad site available for ground lease.