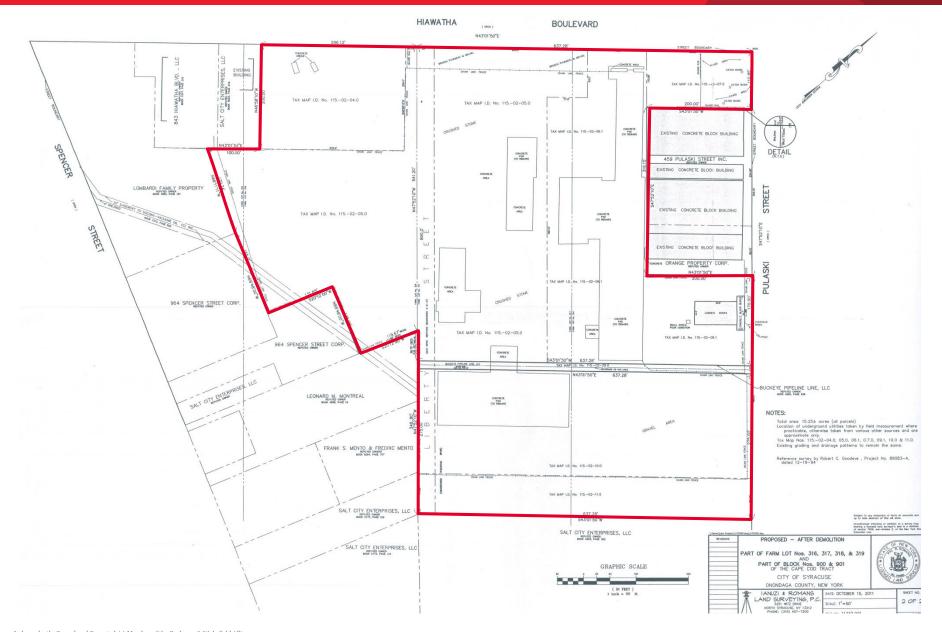

27 | \$70,380 |  |  |
| Daytime Employees                  | 155,542  | 251,575  | 308,381  |  |  |
| Source: ESRI Business Analyst 2014 |          |          |          |  |  |

| Demographic                        | 10 Minutes | 30 Minutes | 60 Minutes |  |  |
|------------------------------------|------------|------------|------------|--|--|
| Population                         | 192,745    | 539,077    | 1,127,621  |  |  |
| Households                         | 81,263     | 217,971    | 449,082    |  |  |
| Average Income                     | \$51,033   | \$70,767   | \$66,204   |  |  |
| Daytime Employees                  | 138,843    | 276,130    | 508,806    |  |  |
| Source: ESRI Business Analyst 2014 |            |            |            |  |  |







Syracuse, New York 13204





Syracuse, New York 13204