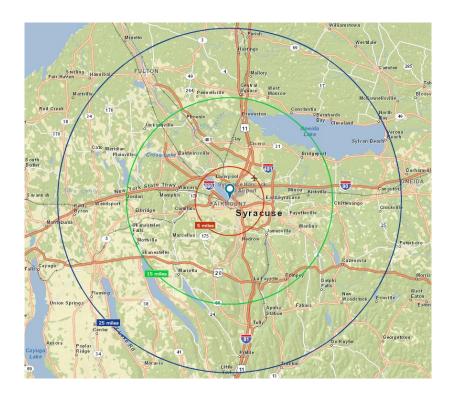

5786 Widewaters Pkwy, P.O. Box 3 Syracuse, New York 13214 phone: +1 315 445 1030

Syracuse, New York 13204

| Demographic                        | 5 Miles  | 15 Miles | 25 Miles |  |  |
|------------------------------------|----------|----------|----------|--|--|
| Population                         | 232,287  | 470,697  | 625,808  |  |  |
| Households                         | 94,795   | 190,981  | 252,941  |  |  |
| Average Income                     | \$52,692 | \$71,427 | \$70,380 |  |  |
| Daytime Employees                  | 155,542  | 251,575  | 308,381  |  |  |
| Source: ESRI Business Analyst 2014 |          |          |          |  |  |