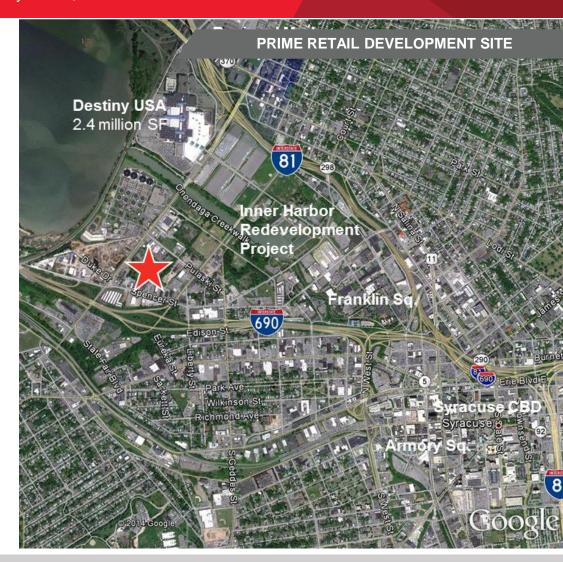

### 14.0± Acres Near Destiny USA

### **Property Highlights**

- 14.0± acres available approximately ½ mile from Destiny USA
  - Projected to attract 29 million visitors annually
  - Over 260 tenants including dining, entertainment, luxury outlets, main street retail and specialty stores
- Very close proximity to Inner Harbor
  - Site of new hotel
  - Planned mixed use redevelopment project
- · Easy access to I-81 and I-690
- Just minutes from Franklin Square and Downtown Syracuse
- · Prime development location
- Great site for retailers who desire a freestanding building with the benefits of the traffic generated by the nearby shopping center