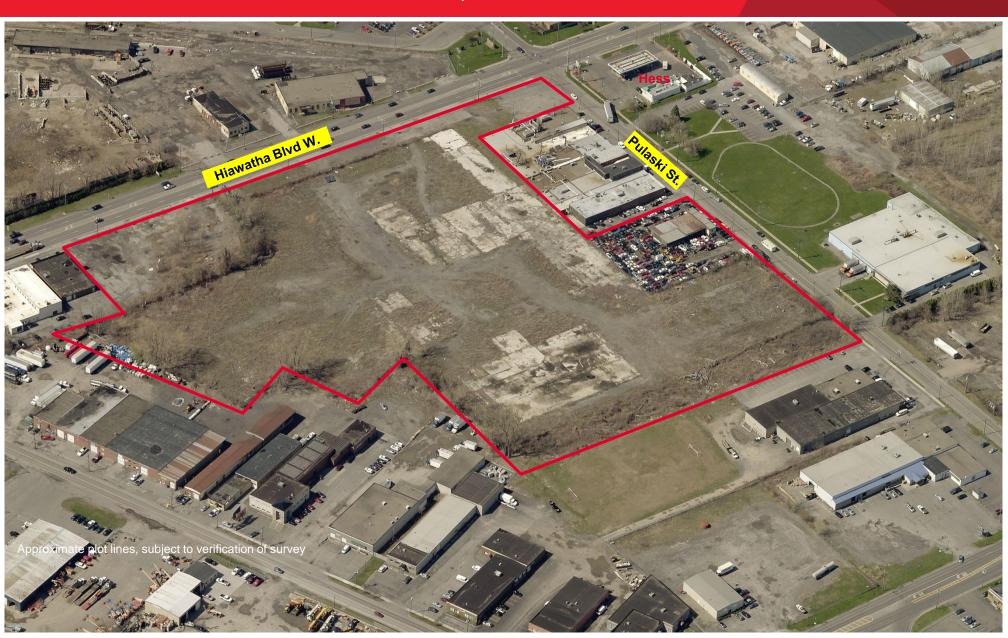

### 14.0± Acres Near Destiny USA

### **Property Highlights**

- 14.0± acres available approximately ½ mile from Destiny USA
  - Projected to attract 29 million visitors annually
  - Over 260 tenants including dining, entertainment, luxury outlets, main street retail and specialty stores
- Very close proximity to Inner Harbor
  - Site of new hotel
  - Planned mixed use redevelopment project
- · Easy access to I-81 and I-690
- Just minutes from Franklin Square and Downtown Syracuse
- · Prime development location
- Great site for retailers who desire a freestanding building with the benefits of the traffic generated by the nearby shopping center