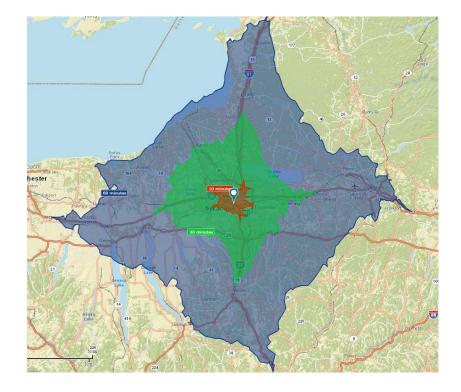

| Demographic                        | 10 Minutes | 30 Minutes | 60 Minutes |  |  |
|------------------------------------|------------|------------|------------|--|--|
| Population                         | 192,745    | 539,077    | 1,127,621  |  |  |
| Households                         | 81,263     | 217,971    | 449,082    |  |  |
| Average Income                     | \$51,033   | \$70,767   | \$66,204   |  |  |
| Daytime Employees                  | 138,843    | 276,130    | 508,806    |  |  |
| Source: ESRI Business Analyst 2014 |            |            |            |  |  |