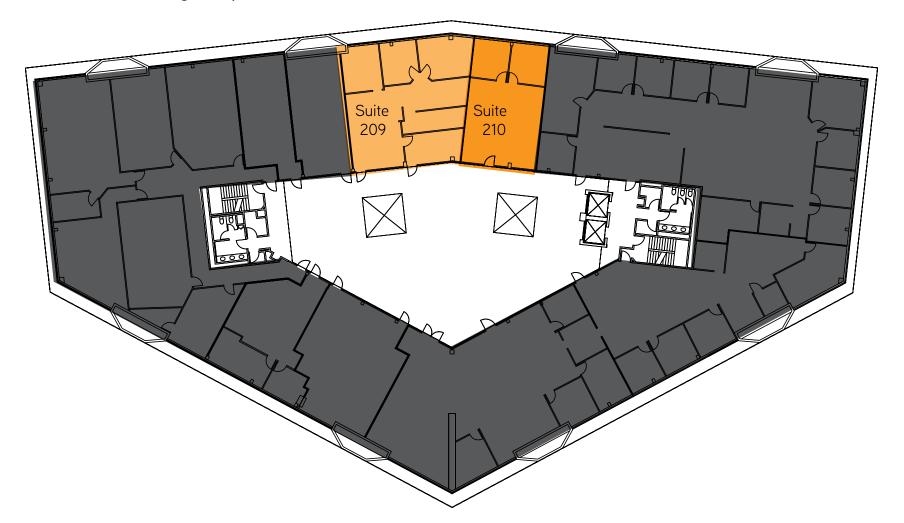

<sup>\*</sup>Suites 209 and 210 are contiguous up to 2,923 RSF

<sup>\*</sup>Suites 400 and 450 are contiguous up to 10,608 RSF

| SUITE | RSF   | OFFICE<br>RATE | MEDICAL<br>RATE | AVAILABLE | COMMENTS                                                                                                                                                              |
|-------|-------|----------------|-----------------|-----------|-----------------------------------------------------------------------------------------------------------------------------------------------------------------------|
| 120   | 4,496 | \$2.65 + E     | Negotiable      | Now       | Ground floor with option for exterior entrance. Reception, breakroom, multiple exam rooms, offices, nurses station, several plumbed areas in the suite and restrooms. |

| SUITE | RSF   | OFFICE<br>RATE | MEDICAL<br>RATE | AVAILABLE | COMMENTS                                                                                                                        |
|-------|-------|----------------|-----------------|-----------|---------------------------------------------------------------------------------------------------------------------------------|
| 209*  | 1,803 | \$2.65 +E      | N/A             | Now       | Reception, three window line offices, conference room, open area and counter with cabinetry.  Plumbing available for breakroom. |
| 210*  | 1,120 | \$2.65 +E      | N/A             | Now       | Reception, two window line offices and large open area. Plumbing available for breakroom.                                       |

<sup>\*</sup>Suites 209 and 210 are contiguous up to 2,923 RSF

| SUITE | RSF   | OFFICE<br>RATE | MEDICAL<br>RATE | AVAILABLE      | COMMENTS                                                                |
|-------|-------|----------------|-----------------|----------------|-------------------------------------------------------------------------|
| 350   | 2,349 | \$2.65 +E      | N/A             | 30 Days Notice | Reception, multiple window line offices, conference room and breakroom. |