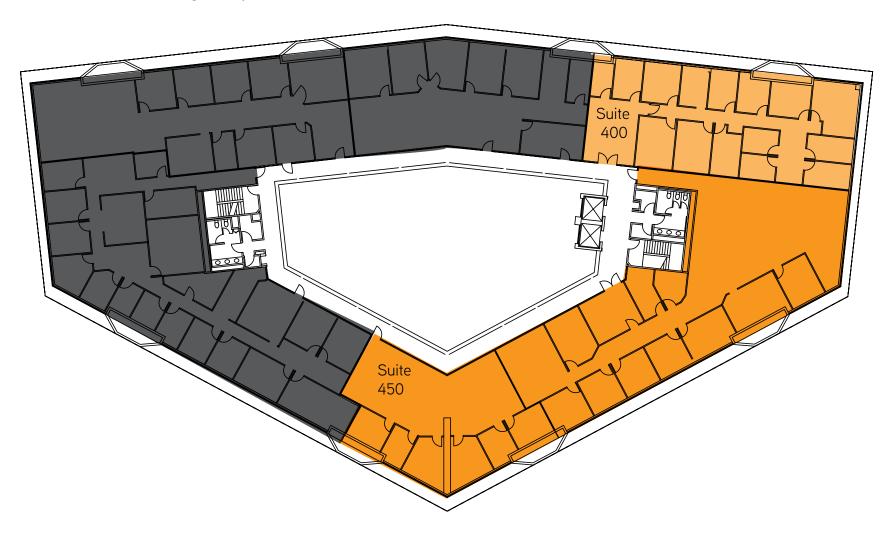

| SUITE | RSF   | OFFICE<br>RATE | MEDICAL<br>RATE | AVAILABLE  | COMMENTS                                                                                                        |
|-------|-------|----------------|-----------------|------------|-----------------------------------------------------------------------------------------------------------------|
| *400  | 3,315 | \$2.65 +E      | N/A             | Now        | Reception, multiple window line offices, large open area conference room, and breakroom.                        |
| *450  | 7,293 | \$2.65 +E      | N/A             | 10/01/2022 | Reception, multiple window line offices, two large open areas, conference room, two breakrooms and server room. |

<sup>\*</sup>Suites 400 and 450 are contiguous up to 10,608 RSF

**State Route 163** 9 min.

**Interstate 805** 5 min.

**Interstate 15** 6 min.

**Fashion Valley Mall** 7 min.

Mission Valley Mall 3 min.

**San Diego Airport** 16 min.