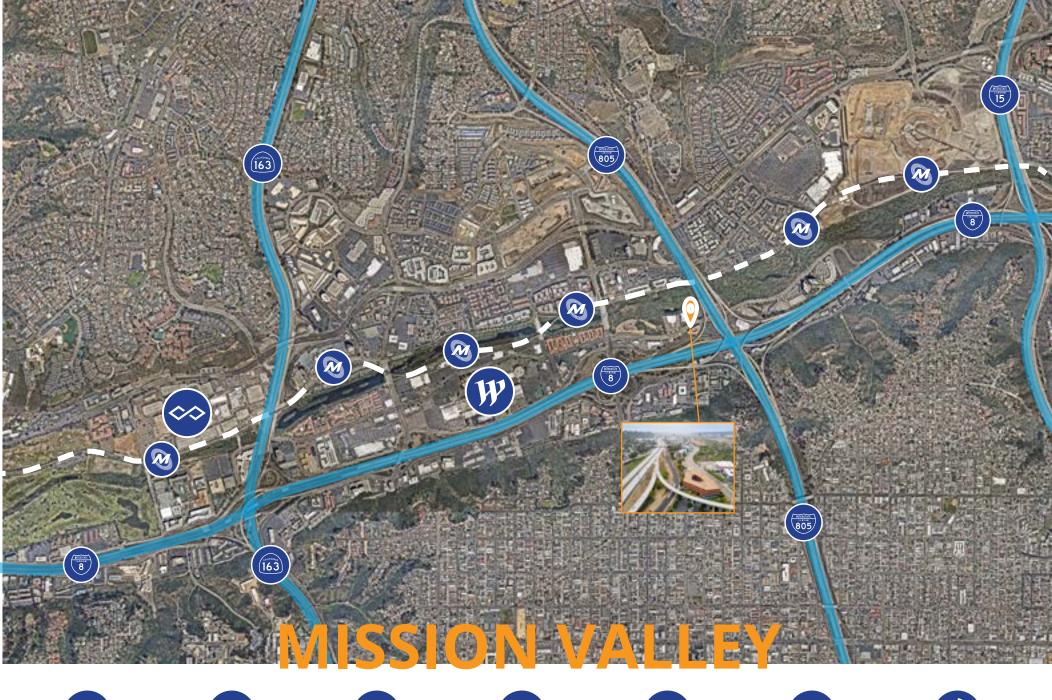

Close proximity to public transportation

Excellent access to I-8, I-805, I-15 and Hwy 163

Lease Rate \$2.65/SF + Electric

**Abundant Parking** 

| SUITE | RSF   | OFFICE<br>RATE | MEDICAL<br>RATE | AVAILABLE      | COMMENTS                                                                                                                                                              |
|-------|-------|----------------|-----------------|----------------|-----------------------------------------------------------------------------------------------------------------------------------------------------------------------|
| 120   | 4,496 | \$2.65 + E     | Negotiable      | Now            | Ground floor with option for exterior entrance. Reception, breakroom, multiple exam rooms, offices, nurses station, several plumbed areas in the suite and restrooms. |
| 209*  | 1,803 | \$2.65 + E     | N/A             | Now            | Reception, three window line offices, conference room, open area and counter with cabinetry.  Plumbing available for breakroom.                                       |
| 210*  | 1,120 | \$2.65 + E     | N/A             | Now            | Reception, two window line offices and large open area.  Plumbing available for breakroom.                                                                            |
| 350   | 2,349 | \$2.65 +E      | N/A             | 30 Days Notice | Reception, multiple window line offices, conference room and breakroom.                                                                                               |
| 400*  | 3,315 | \$2.65 +E      | N/A             | Now            | Reception, multiple window line offices, large open area conference room, and breakroom.                                                                              |
| 450*  | 7,293 | \$2.65 + E     | N/A             | 10/01/2022     | Reception, multiple window line offices, two large open areas, conference room, two breakrooms and server room.                                                       |

<sup>\*</sup>Suites 400 and 450 are contiguous up to 10,608 RSF

**State Route 163** 9 min.

**Interstate 805** 5 min.

**Interstate 15** 6 min.

**Fashion Valley Mall** 7 min.

Mission Valley Mall 3 min.

**San Diego Airport** 16 min.