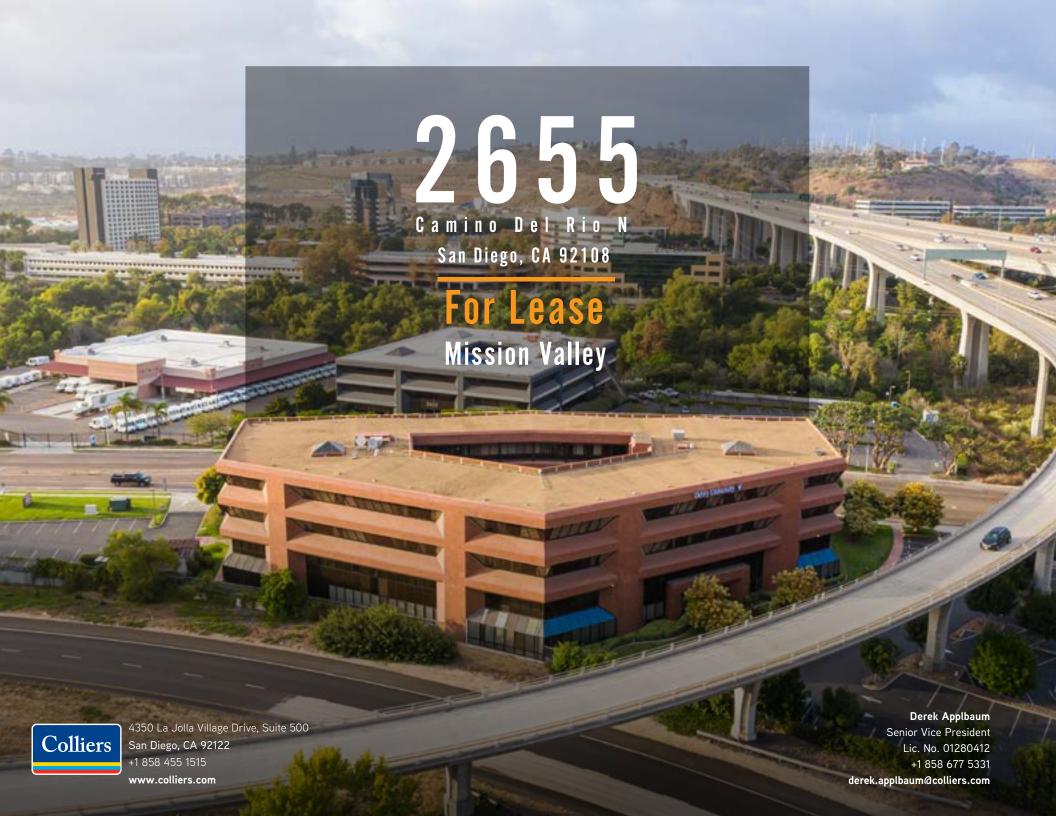

## **Building Features | Amenities**

Contiguous space up to 10,608 RSF

Abundant parking
- Over 6.0 / per 1000 sq. ft. parking ratio.
The largest in the submarket.

Onsite Management

Newly remodeled courtyard, furnishings & restrooms

Close proximity to public transportation

Excellent access to I-8, I-805, I-15 and Hwy 163

Lease Rate \$2.65/SF + Electric

**Abundant Parking** 

| SUITE | RSF   | OFFICE<br>RATE | MEDICAL<br>RATE | AVAILABLE      | COMMENTS                                                                                                                                                              |
|-------|-------|----------------|-----------------|----------------|-----------------------------------------------------------------------------------------------------------------------------------------------------------------------|
| 120   | 4,496 | \$2.65 + E     | Negotiable      | Now            | Ground floor with option for exterior entrance. Reception, breakroom, multiple exam rooms, offices, nurses station, several plumbed areas in the suite and restrooms. |
| 209*  | 1,803 | \$2.65 + E     | N/A             | Now            | Reception, three window line offices, conference room, open area and counter with cabinetry.  Plumbing available for breakroom.                                       |
| 210*  | 1,120 | \$2.65 + E     | N/A             | Now            | Reception, two window line offices and large open area.  Plumbing available for breakroom.                                                                            |
| 350   | 2,349 | \$2.65 +E      | N/A             | 30 Days Notice | Reception, multiple window line offices, conference room and breakroom.                                                                                               |
| 400*  | 3,315 | \$2.65 +E      | N/A             | Now            | Reception, multiple window line offices, large open area conference room, and breakroom.                                                                              |
| 450*  | 7,293 | \$2.65 + E     | N/A             | 10/01/2022     | Reception, multiple window line offices, two large open areas, conference room, two breakrooms and server room.                                                       |