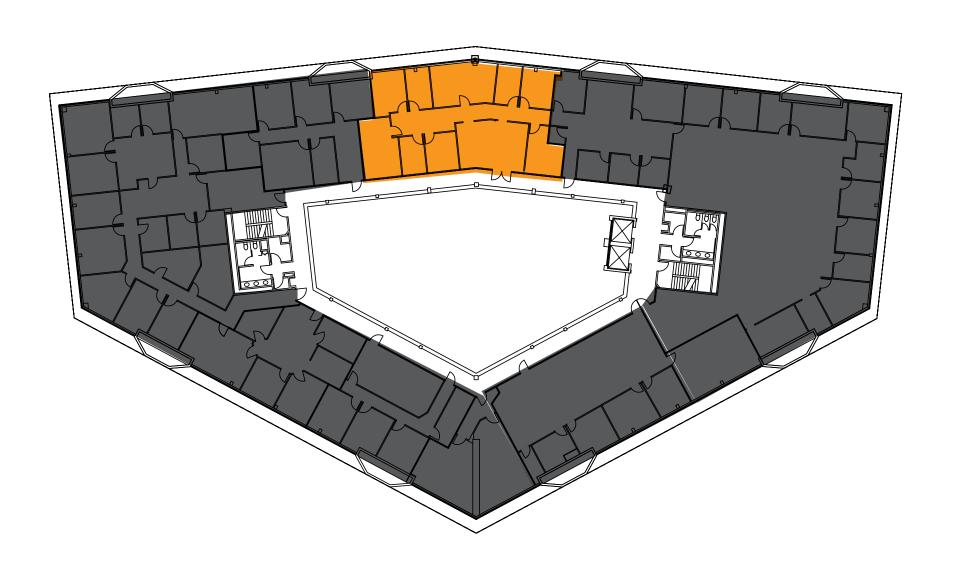

<sup>\*</sup>Suites 209 and 210 are contiguous up to 2,923 RSF

| SUITE | RSF   | OFFICE<br>RATE | MEDICAL<br>RATE | AVAILABLE      | COMMENTS                                                                |
|-------|-------|----------------|-----------------|----------------|-------------------------------------------------------------------------|
| 350   | 2,349 | \$2.65 +E      | N/A             | 30 Days Notice | Reception, multiple window line offices, conference room and breakroom. |