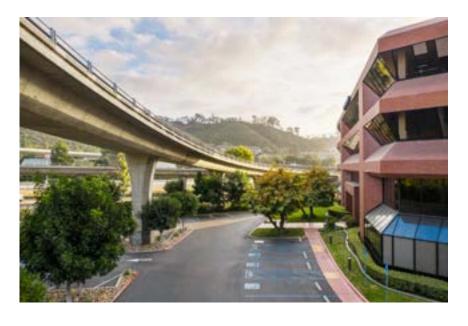

## **Building Features | Amenities**

Contiguous space up to 10,608 RSF

Abundant parking
- Over 6.0 / per 1000 sq. ft. parking ratio.
The largest in the submarket.

Onsite Management

Newly remodeled courtyard, furnishings & restrooms

Close proximity to public transportation

Excellent access to I-8, I-805, I-15 and Hwy 163

Lease Rate \$2.65/SF + Electric

**Abundant Parking** 

| SUITE | RSF   | OFFICE<br>RATE | MEDICAL<br>RATE | AVAILABLE      | COMMENTS                                                                                                                                                              |
|-------|-------|----------------|-----------------|----------------|-----------------------------------------------------------------------------------------------------------------------------------------------------------------------|
| 120   | 4,496 | \$2.65 + E     | Negotiable      | Now            | Ground floor with option for exterior entrance. Reception, breakroom, multiple exam rooms, offices, nurses station, several plumbed areas in the suite and restrooms. |
| 209*  | 1,803 | \$2.65 + E     | N/A             | Now            | Reception, three window line offices, conference room, open area and counter with cabinetry.  Plumbing available for breakroom.                                       |
| 210*  | 1,120 | \$2.65 + E     | N/A             | Now            | Reception, two window line offices and large open area.  Plumbing available for breakroom.                                                                            |
| 350   | 2,349 | \$2.65 +E      | N/A             | 30 Days Notice | Reception, multiple window line offices, conference room and breakroom.                                                                                               |
| 400*  | 3,315 | \$2.65 +E      | N/A             | Now            | Reception, multiple window line offices, large open area conference room, and breakroom.                                                                              |
| 450*  | 7,293 | \$2.65 + E     | N/A             | 10/01/2022     | Reception, multiple window line offices, two large open areas, conference room, two breakrooms and server room.                                                       |