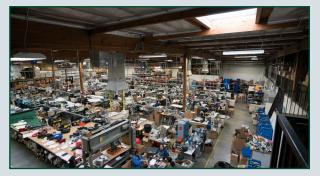

### PHOTOS

Fully HVAC'd Warehouse; Heavy Duty Mezz. Above Office Area (Right Side of Photo)

Abundant Skylights & LED Lighting Throughout Warehouse

Major Building Signage Opportunity & \$1,890/Mo. in Billboard Income