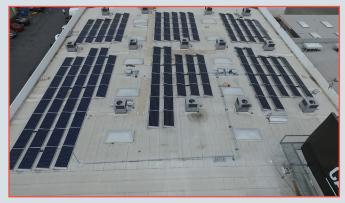

### **PROPERTY HIGHLIGHTS**

- LOCATED IN DESIGNATED "GROW ZONE"
- 100% HVAC THROUGHOUT / NEWER ROOF & SOLAR SYSTEM
- PROXIMATE TO STUDIOS, BURBANK AIRPORT
- HEAVY POWER: 1,200 AMPS OF 480 VOLT POWER
- QUICK ACCESS TO 210, 5, 118, 405, 14 FREEWAYS
- HEAVY DUTY STORAGE: APPROX. 3,600 SF MEZZ. STRUCTURE OVER OFFICE
- 60 KW SUNPOWER SOLAR SYSTEM (SEE PHOTO TO RIGHT)
- SIGNIFICANT POWER DISTRIBUTION: \$700K SPENT; INCL. 2
  STEPDOWN TRANSFORMERS
- PRODUCTION AREA PIPED FOR COMPRESSED AIR W/ PAD WIRED FOR 480V
- \$1,890 PER MONTH IN BILLBOARD INCOME

### PHOTOS

Fully HVAC'd Warehouse; Heavy Duty Mezz. Above Office Area (Right Side of Photo)

Abundant Skylights & LED Lighting Throughout Warehouse

Major Building Signage Opportunity & \$1,890/Mo. in Billboard Income