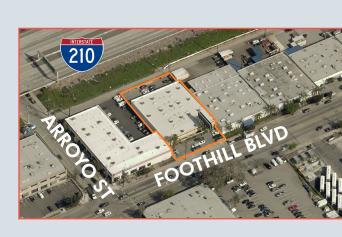

ACCESS TO 210, 5, 118, 405, 14 FREEWAYS
- HEAVY DUTY STORAGE: APPROX. 3,600 SF MEZZ. STRUCTURE OVER OFFICE
- 60 KW SUNPOWER SOLAR SYSTEM (SEE PHOTO TO RIGHT)
- SIGNIFICANT POWER DISTRIBUTION: \$700K SPENT; INCL. 2
  STEPDOWN TRANSFORMERS
- PRODUCTION AREA PIPED FOR COMPRESSED AIR W/ PAD WIRED FOR 480V
- \$1,890 PER MONTH IN BILLBOARD INCOME

## **PROPERTY INFO**

| AVAILABLE SF:          | 16,660             |
|------------------------|--------------------|
| SALE PRICE:            | \$5,100,000.00     |
| SALE PRICE/SF:         | \$306.12           |
| OFFICE SF:             | 3,600              |
| WAREHOUSE/OFFICE HVAC: | Yes                |
| GROUND LEVEL DOORS:    | 2                  |
| YARD:                  | Yes - Fenced/Paved |
| MIN. CLEAR HEIGHT:     | 18′                |





Notes: Sale of property will include a Leaseback by Seller at the close of escrow.

## LAYOUT



### LOCATOR MAPS





### PHOTOS



Fully HVAC'd Warehouse; Heavy Duty Mezz. Above Office Area (Right Side of Photo)



Abundant Skylights & LED Lighting Throughout Warehouse



Major Building Signage Opportunity & \$1,890/Mo. in Billboard Income

## 12811 Foothill Blvd Sylmar, CA 91342

### PLEASE CONTACT:

#### **BILLY WALK**

First Vice President +1 818 502 6733 william.walk@cbre.com Lic. 01398310

#### GREG GERAC

Senior Vice President +1 818 502 6741 greg.geraci@cbre.com Lic. 01004871

### DAVID HARDING

Senior Vice President +1 818 502 6731 david.harding@cbre.com Lic. 01049696

#### MATT DIERCKMAN

Senior Vice President +1 818 502 6752 matt.dierckman@cbre.con Lic. 01301723

© 2020 CBR