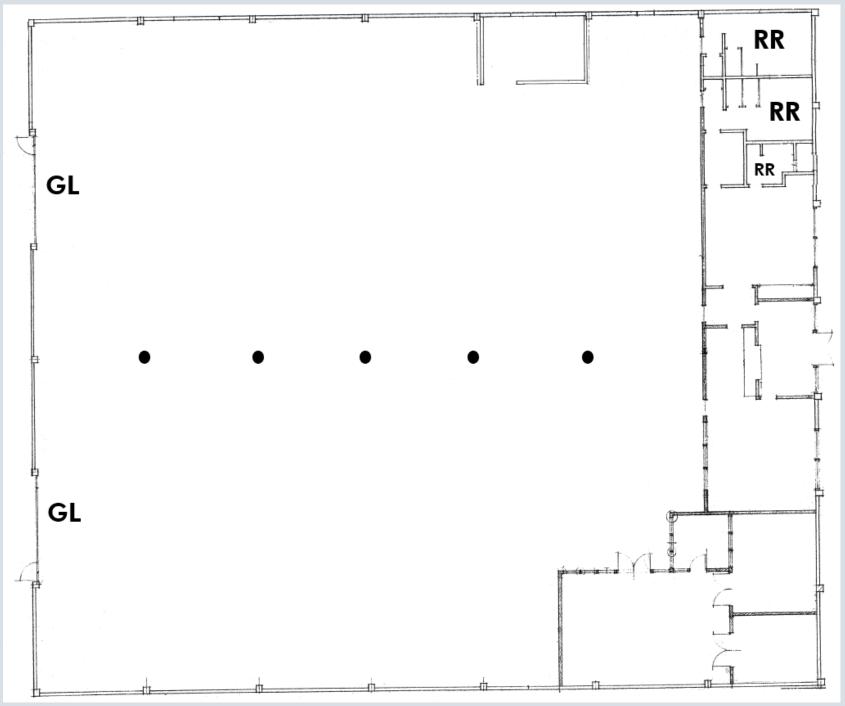

## LAYOUT

## **PROPERTY INFO**

| AVAILABLE SF:          | 16,660             |
|------------------------|--------------------|
| SALE PRICE:            | \$5,100,000.00     |
| SALE PRICE/SF:         | \$306.12           |
| OFFICE SF:             | 3,600              |
| WAREHOUSE/OFFICE HVAC: | Yes                |
| GROUND LEVEL DOORS:    | 2                  |
| YARD:                  | Yes - Fenced/Paved |
| MIN. CLEAR HEIGHT:     | 18′                |