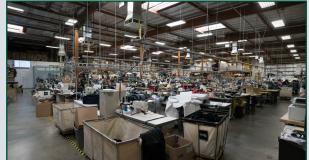

### PHOTOS

Fully HVAC'd Warehouse; Heavy Duty Mezz. Above Office Area (Right Side of Photo)

Abundant Skylights & LED Lighting Throughout Warehouse

Major Building Signage Opportunity & \$1,890/Mo. in Billboard Income