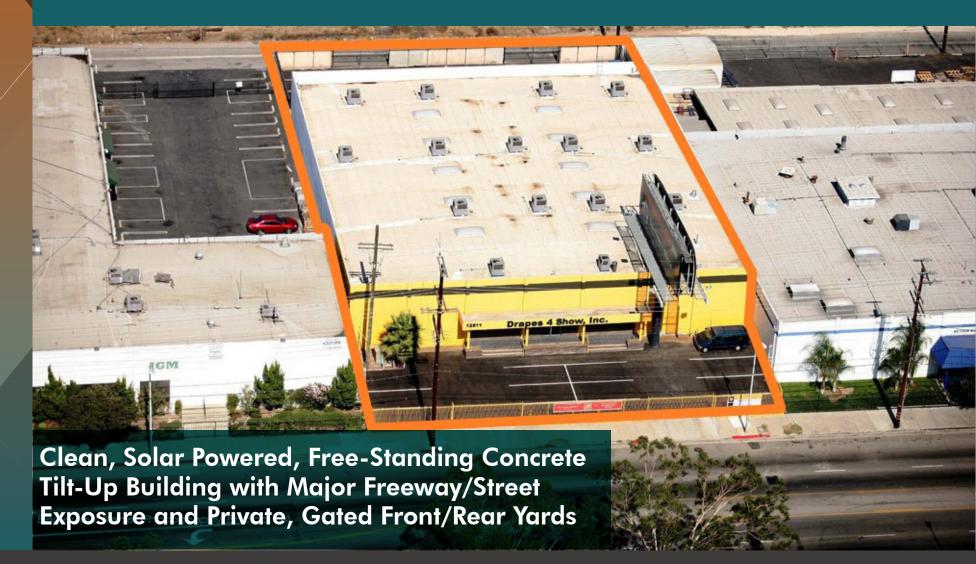

# 12811 FOOTHILL BLVD, SYLMAR, CA 91342 16,660 SF WAREHOUSE FOR SALE AT \$5,100,000 (PRICE/SF: \$306.12)

### **PROPERTY HIGHLIGHTS**

- LOCATED IN DESIGNATED "GROW ZONE"
- 100% HVAC THROUGHOUT / NEWER ROOF & SOLAR SYSTEM
- PROXIMATE TO STUDIOS, BURBANK AIRPORT
- HEAVY POWER: 1,200 AMPS OF 480 VOLT POWER
- QUICK ACCESS TO 210, 5, 118, 405, 14 FREEWAYS
- HEAVY DUTY STORAGE: APPROX. 3,600 SF MEZZ. STRUCTURE OVER OFFICE
- 60 KW SUNPOWER SOLAR SYSTEM (SEE PHOTO TO RIGHT)
- SIGNIFICANT POWER DISTRIBUTION: \$700K SPENT; INCL. 2
  STEPDOWN TRANSFORMERS
- PRODUCTION AREA PIPED FOR COMPRESSED AIR W/ PAD WIRED FOR 480V
- \$1,890 PER MONTH IN BILLBOARD INCOME

## **PROPERTY INFO**

| AVAILABLE SF:          | 16,660             |
|------------------------|--------------------|
| SALE PRICE:            | \$5,100,000.00     |
| SALE PRICE/SF:         | \$306.12           |
| OFFICE SF:             | 3,600              |
| WAREHOUSE/OFFICE HVAC: | Yes                |
| GROUND LEVEL DOORS:    | 2                  |
| YARD:                  | Yes - Fenced/Paved |
| MIN. CLEAR HEIGHT:     | 18′                |