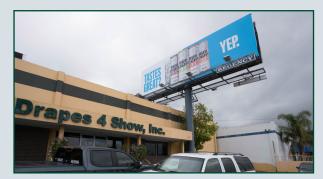

### **PROPERTY HIGHLIGHTS**

- LOCATED IN DESIGNATED "GROW ZONE"
- 100% HVAC THROUGHOUT / NEWER ROOF & SOLAR SYSTEM
- PROXIMATE TO STUDIOS, BURBANK AIRPORT
- HEAVY POWER: 1,200 AMPS OF 480 VOLT POWER
- QUICK ACCESS TO 210, 5, 118, 405, 14 FREEWAYS
- HEAVY DUTY STORAGE: APPROX. 3,600 SF MEZZ. STRUCTURE OVER OFFICE
- 60 KW SUNPOWER SOLAR SYSTEM (SEE PHOTO TO RIGHT)
- SIGNIFICANT POWER DISTRIBUTION: \$700K SPENT; INCL. 2
  STEPDOWN TRANSFORMERS
- PRODUCTION AREA PIPED FOR COMPRESSED AIR W/ PAD WIRED FOR 480V
- \$1,890 PER MONTH IN BILLBOARD INCOME

### PHOTOS

Fully HVAC'd Warehouse; Heavy Duty Mezz. Above Office Area (Right Side of Photo)

Abundant Skylights & LED Lighting Throughout Warehouse

Major Building Signage Opportunity & \$1,890/Mo. in Billboard Income