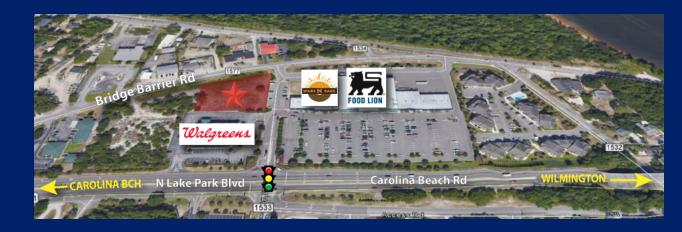

1360 Bridge Barrier Road Carolina Beach, NC 28428

AVAILABLE SPACE 1,300 - 6,500 SF

AREA

Located at Snows Cut Crossing next to Food Lion and Walgreens. The property is on the right at the first traffic light as you cross into Carolina Beach from Snows Cut Bridge.

### **PROPERTY DESCRIPTION**

Bridge Barrier Station is a proposed 5 unit retail and/or single tenant build to suit opportunity located on the highly sought after HWY 421 corridor within Carolina Beach. The commercial project offers one multi-tenant retail building consisting of approximately 6,500 SF with plenty of parking. Unit sizes are equally distributed at 1,300 SF per unit and end cap units may offer outdoor patio seating. The landlord will provide a Tenant Improvement Allowance up to a certain dollar amount depending on lease terms. The site is located next to Food Lion and Walgreens at the first traffic light crossing over the bridge into Carolina Beach, NC.