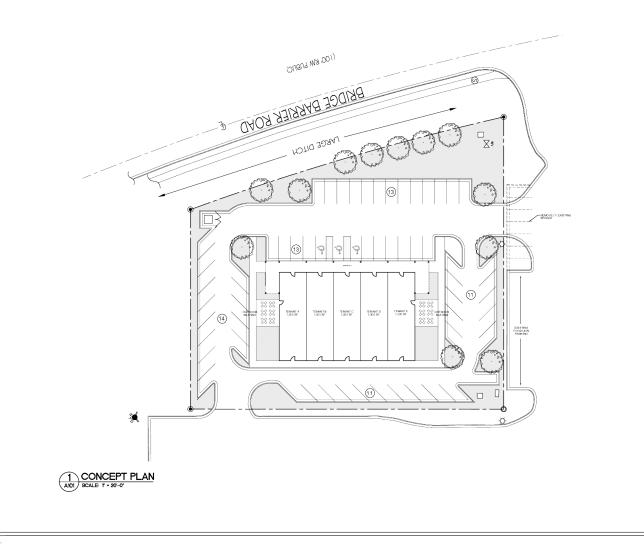

### **PROPERTY DESCRIPTION**

Bridge Barrier Station is a proposed 5 unit retail and/or single tenant build to suit opportunity located on the highly sought after HWY 421 corridor within Carolina Beach. The commercial project offers one multi-tenant retail building consisting of approximately 6,500 SF with plenty of parking. Unit sizes are equally distributed at 1,300 SF per unit and end cap units may offer outdoor patio seating. The landlord will provide a Tenant Improvement Allowance up to a certain dollar amount depending on lease terms. The site is located next to Food Lion and Walgreens at the first traffic light crossing over the bridge into Carolina Beach, NC.

### **OFFERING SUMMARY**

| Lease Rate:    | \$23.00 SF/yr (NNN)       |
|----------------|---------------------------|
| CAM Charges:   | \$4.50 PRSF/yr (Estimate) |
| Available SF:  | 1,300 - 6,500 SF          |
| Lot Size:      | 0.97 Acres                |
| Building Size: | 6,500 SF                  |
| Zoning:        | HB (Highway Business)     |

### CBCSUNCOAST.COM

Tyler PeggCod910.512.3550910.4tyler.pegg@cbcsuncoast.comcody

1360 Bridge Barrier Road, Carolina Beach, NC 28428

BECKER PLANNING

1360 BRIDGE BARRIER ROAD

THIS DOCUMENT IS NOT FOR CONSTRUCTION PURPOSES. PROJECT NUMBER: 2018067.00