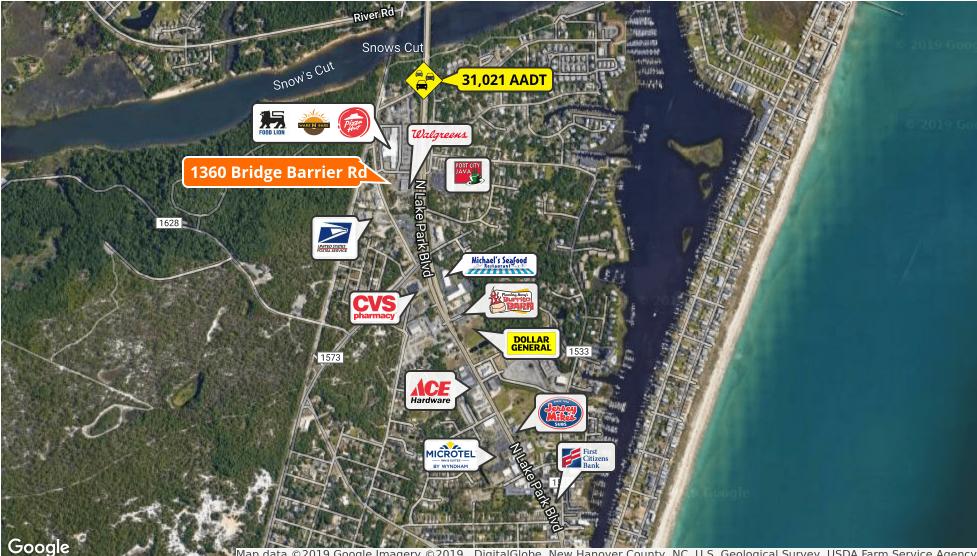

1360 Bridge Barrier Road Carolina Beach, NC 28428

AVAILABLE SPACE 1,300 - 6,500 SF

AREA

Located at Snows Cut Crossing next to Food Lion and Walgreens. The property is on the right at the first traffic light as you cross into Carolina Beach from Snows Cut Bridge.

### **PROPERTY DESCRIPTION**

Bridge Barrier Station is a proposed 5 unit retail and/or single tenant build to suit opportunity located on the highly sought after HWY 421 corridor within Carolina Beach. The commercial project offers one multi-tenant retail building consisting of approximately 6,500 SF with plenty of parking. Unit sizes are equally distributed at 1,300 SF per unit and end cap units may offer outdoor patio seating. The landlord will provide a Tenant Improvement Allowance up to a certain dollar amount depending on lease terms. The site is located next to Food Lion and Walgreens at the first traffic light crossing over the bridge into Carolina Beach, NC.