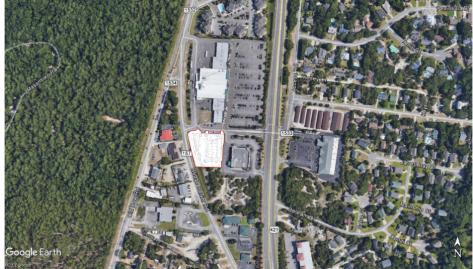

1360 Bridge Barrier Road Carolina Beach, NC 28428

AVAILABLE SPACE 1,300 - 6,500 SF

AREA

Located at Snows Cut Crossing next to Food Lion and Walgreens. The property is on the right at the first traffic light as you cross into Carolina Beach from Snows Cut Bridge.

### **PROPERTY DESCRIPTION**

Bridge Barrier Station is a proposed 5 unit retail and/or single tenant build to suit opportunity located on the highly sought after HWY 421 corridor within Carolina Beach. The commercial project offers one multi-tenant retail building consisting of approximately 6,500 SF with plenty of parking. Unit sizes are equally distributed at 1,300 SF per unit and end cap units may offer outdoor patio seating. The landlord will provide a Tenant Improvement Allowance up to a certain dollar amount depending on lease terms. The site is located next to Food Lion and Walgreens at the first traffic light crossing over the bridge into Carolina Beach, NC.