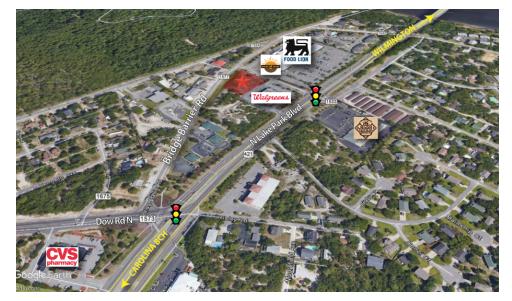

1360 Bridge Barrier Road Carolina Beach, NC 28428

AVAILABLE SPACE 1,300 - 6,500 SF

AREA

Located at Snows Cut Crossing next to Food Lion and Walgreens. The property is on the right at the first traffic light as you cross into Carolina Beach from Snows Cut Bridge.

### **PROPERTY DESCRIPTION**

Bridge Barrier Station is a proposed 5 unit retail and/or single tenant build to suit opportunity located on the highly sought after HWY 421 corridor within Carolina Beach. The commercial project offers one multi-tenant retail building consisting of approximately 6,500 SF with plenty of parking. Unit sizes are equally distributed at 1,300 SF per unit and end cap units may offer outdoor patio seating. The landlord will provide a Tenant Improvement Allowance up to a certain dollar amount depending on lease terms. The site is located next to Food Lion and Walgreens at the first traffic light crossing over the bridge into Carolina Beach, NC.