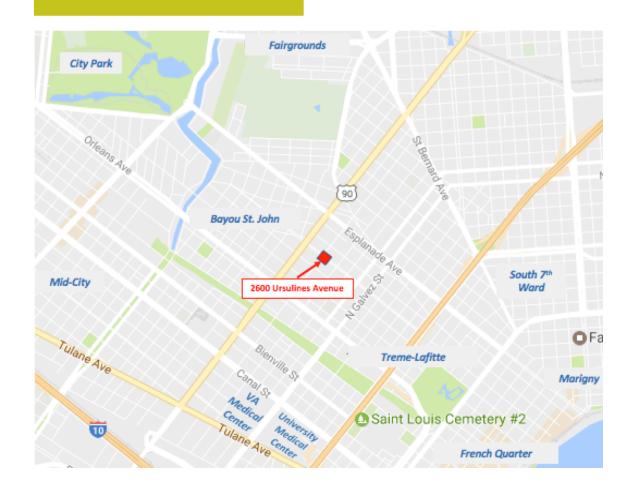

### **NOTABLE NEARBY**

#### <u>Nearby:</u>

- •Lafitte Greenway
- Whole Foods
- Inn at the Old Jail
- Fair Grounds / Jazz Fest
- Dooky Chase
- Willie Mae's Scotch House
- Crescent City Steak House
- Wrong Iron on the Greenway
- Parkway Bakery & Tavern
- Bayou Beer Garden

#### Demographics:

| 5 miles | 3 miles | 1 mile | Proximity:        |
|---------|---------|--------|-------------------|
| 373,723 | 188,612 | 30,773 | Total Population: |
| 36.83   | 35.93   | 36.82  | Median Age:       |
| 159,332 | 80,612  | 12,867 | Households:       |