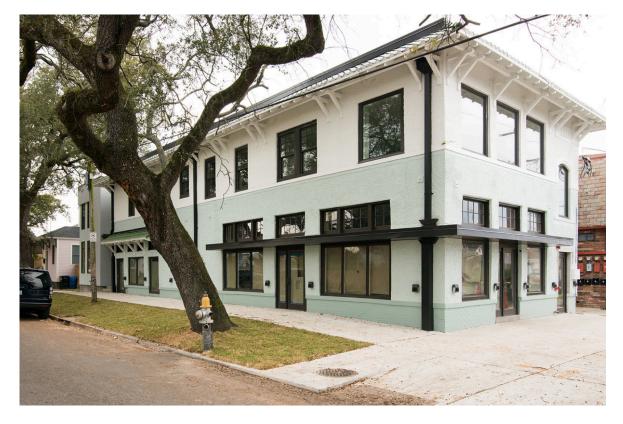

## 2600 Ursulines Ave. 2,000 SF on Ground Floor

#### **EXECUTIVE SUMMARY**

Originally constructed in the 1890s, this former corner store site one block off N. Broad underwent a historic renovation and now offers 2,000 SF of NEW ground floor commercial space. Large windows, three entrances, and lots of natural light on a great corner of this thriving neighborhood. Would be ideal for an open office environment, fitness concept, or café.

### **PROPERTY OVERVIEW**

- 2,000 SF of Ground Floor Commercial Space
- Recently renovated former corner store site
- 12' Ceilings
- Corner location between Ursulines Ave and N Dorgenois St
- Located near the Lafitte Greenway, Whole Foods, N Broad St, Parkway Bakery & Tavern and Esplanade Ave.