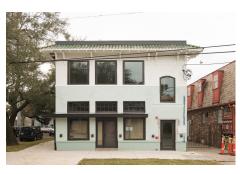

## 2600 Ursulines Ave. 2,000 SF on Ground Floor

#### **EXECUTIVE SUMMARY**

Originally constructed in the 1890s, this former corner store site one block off N. Broad underwent a historic renovation and now offers 2,000 SF of NEW ground floor commercial space. Large windows, three entrances, and lots of natural light on a great corner of this thriving neighborhood. Would be ideal for an open office environment, fitness concept, or café.

### **PROPERTY OVERVIEW**

- 2,000 SF of Ground Floor Commercial Space
- Recently renovated former corner store site
- 12' Ceilings
- Corner location between Ursulines Ave and N Dorgenois St
- Located near the Lafitte Greenway, Whole Foods, N Broad St, Parkway Bakery & Tavern and Esplanade Ave.