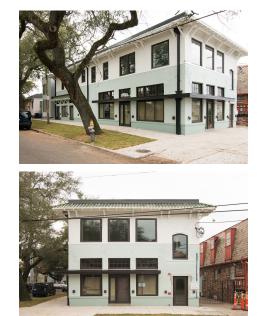

## 2600 Ursulines Ave. 2,000 SF on Ground Floor

#### **EXECUTIVE SUMMARY**

Originally constructed in the 1890s, this former corner store site one block off N. Broad underwent a historic renovation and now offers 2,000 SF of NEW ground floor commercial space. Large windows, three entrances, and lots of natural light on a great corner of this thriving neighborhood. Would be ideal for an open office environment, fitness concept, or café.

### **PROPERTY OVERVIEW**

- 2,000 SF of Ground Floor Commercial Space
- Recently renovated former corner store site
- 12' Ceilings
- Corner location between Ursulines Ave and N Dorgenois St
- Located near the Lafitte Greenway, Whole Foods, N Broad St, Parkway Bakery & Tavern and Esplanade Ave.