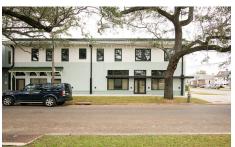

## 2600 Ursulines Ave. 2,000 SF on Ground Floor

#### **EXECUTIVE SUMMARY**

Originally constructed in the 1890s, this former corner store site one block off N. Broad underwent a historic renovation and now offers 2,000 SF of NEW ground floor commercial space. Large windows, three entrances, and lots of natural light on a great corner of this thriving neighborhood. Would be ideal for an open office environment, fitness concept, or café.

### **PROPERTY OVERVIEW**

- 2,000 SF of Ground Floor Commercial Space
- Recently renovated former corner store site
- 12' Ceilings
- Corner location between Ursulines Ave and N Dorgenois St
- Located near the Lafitte Greenway, Whole Foods, N Broad St, Parkway Bakery & Tavern and Esplanade Ave.