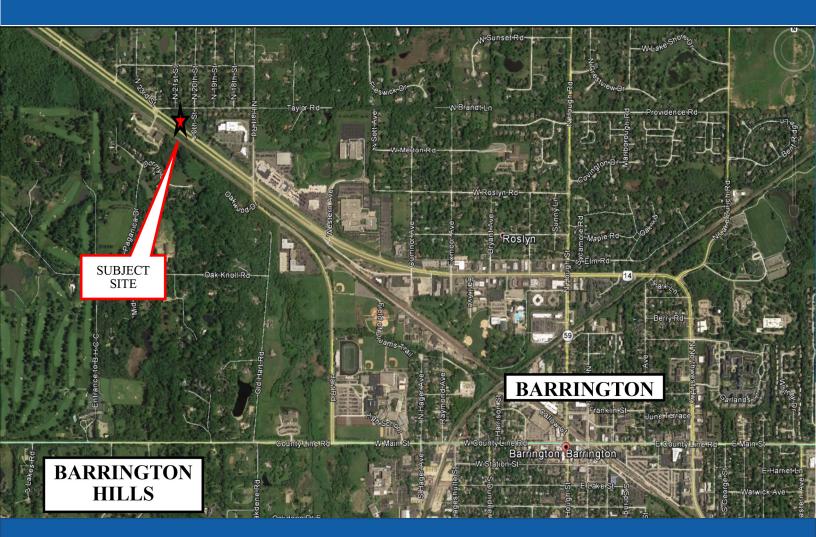

## \$649,000 (\$10.28 PSF)

1.45 Acres Located at the Northwest Corner of Route 14 & 20th Street Over 327 Feet Of Frontage on Rt 14 (Northwest Hwy) over 27,900 Cars per day Located 1 Block NW of The Barrington Foundry Retail Development

Prepared by:

Randy Olczyk Direct: 847.246.9611 Randy@chicagolandcommercial.com

New Investment or Development Opportunity in the Barrington area adjacent to the Foundry

## TRAFFIC

• 327 feet of frontage on Route 14 with 27,900 vehicles per day, Neighbors include: Northern Trust Bank, The Foundry Retail Center (Over 80,000 SF retail center) & Wickstrom Ford

• Unique investment opportunity to hold or develop 1.45 Acre prime parcel located in prestigious Barrington,IL