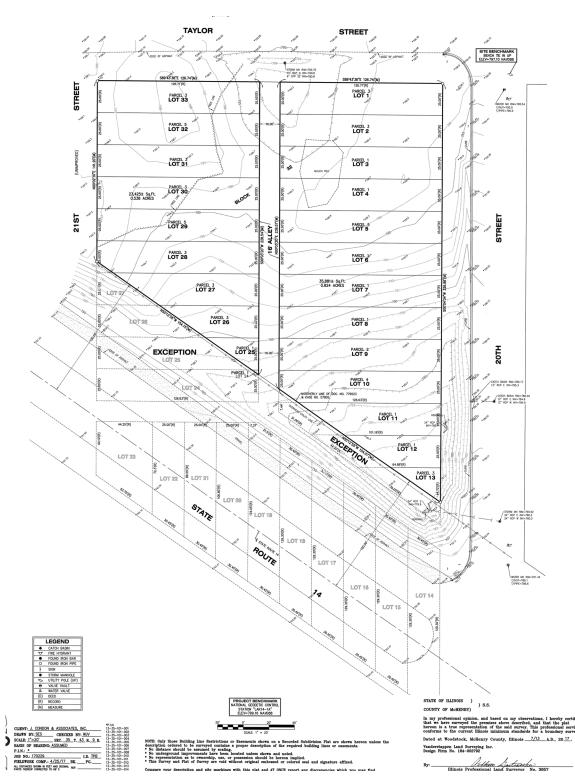

## PLAT OF SURVEY

- Several parcels totaling ± 1.45Acres
- Zoning Unincorporated Lake County
- Taxes payable in 2018= \$1,845

| DEMOGRAPHICS (2018) |                  | 3 Miles   | 5 Miles   |
|---------------------|------------------|-----------|-----------|
| •                   | Total Population | 20,718    | 76,284    |
| •                   | Median HH Income | \$134,729 | \$119,631 |