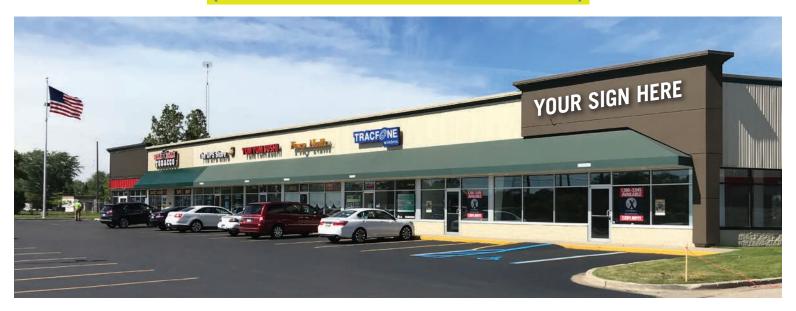

# Muskegon Crossings

HIGH-TRAFFIC, HIGH-VISIBILITY RETAIL SITE

(NEWLY APPROVED DRIVE-THRU AVAILABLE)

- OUTPARCEL IN FRONT OF HOME DEPOT, ALDI, GORDON FOODS, RITE-AID, DOLLAR TREE & MORE
  - EASY ACCESS FROM BOTH HENRY ST. & SHERMAN AVE. •
- \$16-17/SF NNN UNMATCHED VISIBILITY ON ROOSEVELT PARK'S BUSIEST RETAIL CORRIDOR
  - NEW FULL-COLOR LED ELECTRONIC READER BOARD FOR TENANT USE •

# **HENRY STREET RETAIL CORRIDOR**

The Henry St. retail corridor is centrally located in the Muskegon trade area and provides your customers access closer to their residence than any other shopping alternative. Benefit from the customer draws of Home Depot, ALDI, Gordon Foods, Rite-Aid, Dollar Tree, Advanced Auto Parts and others in Muskegon Crossings, plus Meijer and Walmart just to the south. Join Pizza Hut, Wild Bill's Tobacco, UPS Store, Tracfone, Yum Yum Sushi, and Foxy Nails.