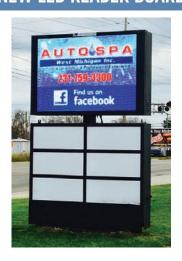

# Muskegon Crossings

HIGH-TRAFFIC, HIGH-VISIBILITY RETAIL SITE

(NEWLY APPROVED DRIVE-THRU AVAILABLE)

- OUTPARCEL IN FRONT OF HOME DEPOT, ALDI, GORDON FOODS, RITE-AID, DOLLAR TREE & MORE
  - EASY ACCESS FROM BOTH HENRY ST. & SHERMAN AVE. •
- \$16-17/SF NNN UNMATCHED VISIBILITY ON ROOSEVELT PARK'S BUSIEST RETAIL CORRIDOR
  - NEW FULL-COLOR LED ELECTRONIC READER BOARD FOR TENANT USE •

## **NEW LED READER BOARD**