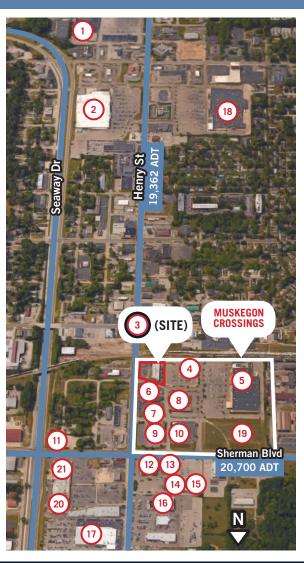

# A SOLID TRADE AREA

#### MAP KEY:

- 1. ART VAN
- 2. MEIJER
- 3. HENRY ST. CENTER (SITE)
- 4. ALDI
- 5. HOME DEPOT
- 6. ADVANCED AUTO PARTS
- 7. FAMILY VIDEO
- 8. PLAZA AT MUSKEGON CROSSINGS
- 9. RITE-AID
- 10. GORDON FOODS
- 11. AUTO ZONE
- 12. WALGREEN'S
- 13. LEE'S CHICKEN
- 14. RADIO SHACK
- 15. SAVE-A-LOT
- 16. TOM MILLER GMC HONDA
- 17. BETTEN CHEVROLET, OLDSMOBILE, CADILLAC
- 18. WALMART
- 19. FUTURE LAKE MICHIGAN CREDIT UNION
- 20. BIG LOTS
- 21. FIRESTONE