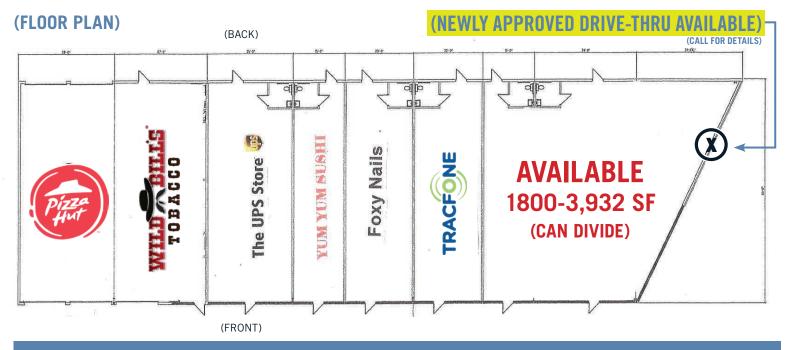

# Muskegon Crossings

HIGH-TRAFFIC, HIGH-VISIBILITY RETAIL SITE

(NEWLY APPROVED DRIVE-THRU AVAILABLE)

- OUTPARCEL IN FRONT OF HOME DEPOT, ALDI, GORDON FOODS, RITE-AID, DOLLAR TREE & MORE
  - EASY ACCESS FROM BOTH HENRY ST. & SHERMAN AVE. •
- \$16-17/SF NNN UNMATCHED VISIBILITY ON ROOSEVELT PARK'S BUSIEST RETAIL CORRIDOR
  - NEW FULL-COLOR LED ELECTRONIC READER BOARD FOR TENANT USE •

# **HENRY STREET RETAIL CORRIDOR**

The Henry St. retail corridor is centrally located in the Muskegon trade area and provides your customers access closer to their residence than any other shopping alternative. Benefit from the customer draws of Home Depot, ALDI, Gordon Foods, Rite-Aid, Dollar Tree, Advanced Auto Parts and others in Muskegon Crossings, plus Meijer and Walmart just to the south. Join Pizza Hut, Wild Bill's Tobacco, UPS Store, Tracfone, Yum Yum Sushi, and Foxy Nails.

## SITE SPECS & OCCUPANCY COSTS

- DRIVE THRU SUITE \$18/SF
- INLINE SUITE \$17/SF
- CALL FOR MORE INFO!