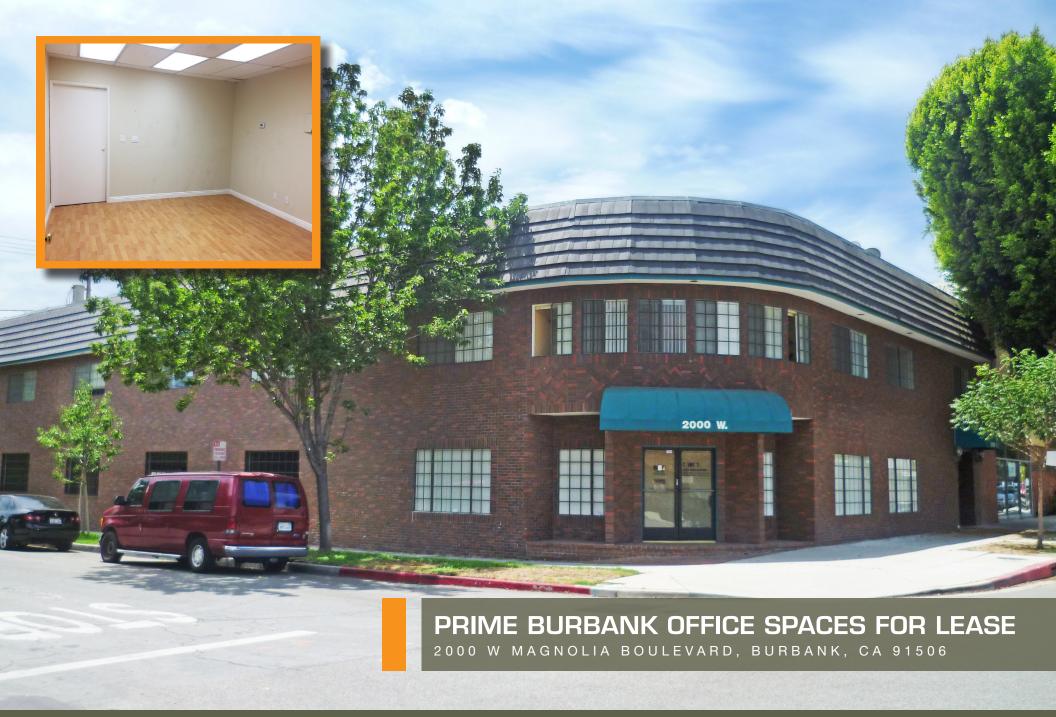

## PRIME BURBANK OFFICE SPACES FOR LEASE

2000 W MAGNOLIA BOULEVARD, BURBANK, CA 91506

### **Highlights**

- Prime Magnolia Corridor Location
- Excellent for Production Companies and/or Traditional Office Tenants
- Recently Remodeled with New Flooring and Paint
- Strong Neighborhood Demographics
- Available for Immediate Occupancy
- Recently Remodeled Common Areas
- Parking: Gated/Private Subterranean Lot