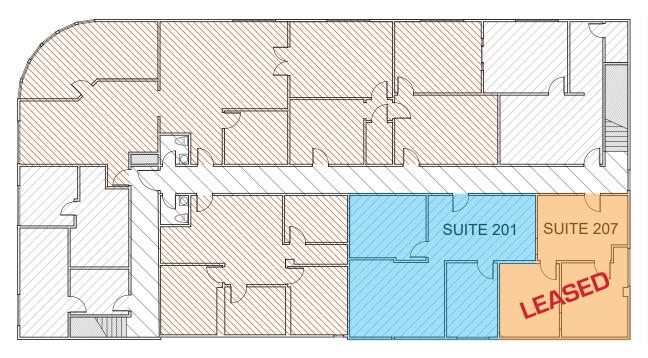

#### Suite 201

- +/-967 SF
- \$1,950/Month (Modified Gross)
- 2 Private Offices & Open Workspace

## Suite 207

- +/-642 SF
- \$1,500/Month (Modified Gross)
- Waiting Area & Two Private Offices

**LEASED** 

These materials are based on information and content provided by others, which we believe are accurate. No guarantee, warranty or representation is made by Commercial Asset Group, Inc. or its personnel. All interested parties must independently verify accuracy and completeness. As well, any projections, assumptions, opinion, or estimates are used for example only and do not represent the current or future performance of the identified property. Your tax, financial, legal and toxic substance advisors should conduct a careful investigation of the property and its suitability for your needs, including land use limitations. The property is subject to prior lease, sale, change in price, or withdrawal from the market without notice.