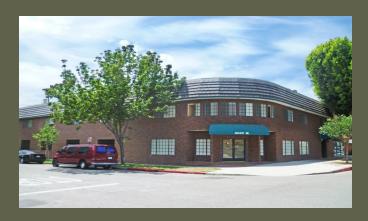

## PRIME BURBANK OFFICE SPACES FOR LEASE

2000 W MAGNOLIA BOULEVARD, BURBANK, CA 91506

### **Highlights**

- Prime Magnolia Corridor Location
- Excellent for Production Companies and/or Traditional Office Tenants
- Recently Remodeled with New Flooring and Paint
- Strong Neighborhood Demographics
- Available for Immediate Occupancy
- Recently Remodeled Common Areas
- Parking: Gated/Private Subterranean Lot