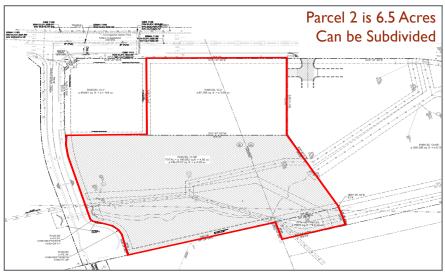

## PROPERTY DETAILS

- 3 Parcels of land in East DeKalb County, can be subdivided
- Excellent visibility and excellent access to Interstate 20 (132,000 VPD) via Turner Hill Road
- Close to Walmart
- Adjacent to the 1.2 million SF Mall at Stonecrest, anchored by Macy's, Dillard's, JC Penney, Sears and an AMC 16 Screen Stadium-Seated Theatre
- Stonecrest's mixed-use master-planned community covers 1,100 acres with over 2 million SF of mixed use commercial real estate
- Numerous restaurants, shops, hotels, apartments, medical offices, car dealerships, apartments and banks within a quarter mile