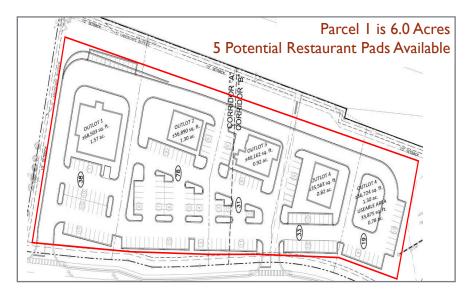

## PROPERTY DETAILS

- 3 Parcels of land in East DeKalb County, can be subdivided
- Excellent visibility and excellent access to Interstate 20 (132,000 VPD) via Turner Hill Road
- Close to Walmart
- Adjacent to the 1.2 million SF Mall at Stonecrest, anchored by Macy's, Dillard's, JC Penney, Sears and an AMC 16 Screen Stadium-Seated Theatre
- Stonecrest's mixed-use master-planned community covers 1,100 acres with over 2 million SF of mixed use commercial real estate
- Numerous restaurants, shops, hotels, apartments, medical offices, car dealerships, apartments and banks within a quarter mile