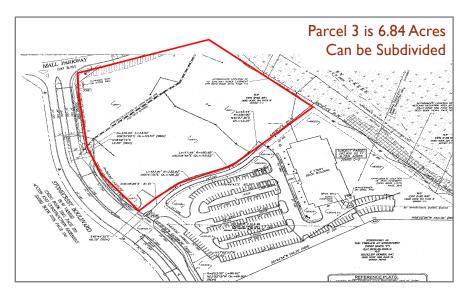

## STONECREST LAND - 3 PARCELS FOR SALE CAN SUBDIVIDE

2940 TURNER HILL ROAD, STONECREST, GA 30038

# STONECREST LAND - 3 PARCELS FOR SALE CAN SUBDIVIDE

2940 TURNER HILL ROAD, STONECREST, GA 30038