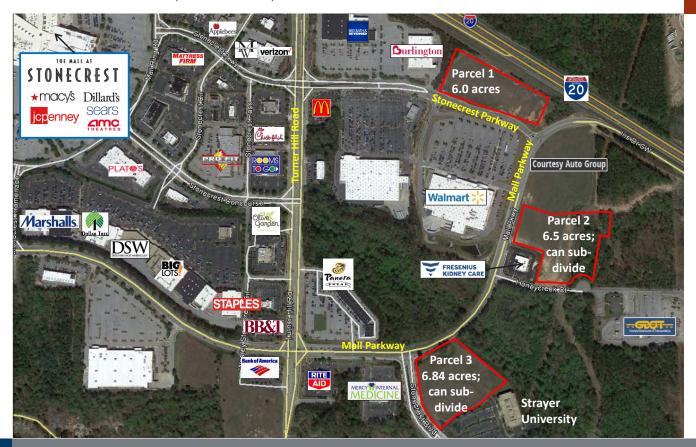

## STONECREST LAND - 3 PARCELS FOR SALE CAN SUBDIVIDE

2940 TURNER HILL ROAD, STONECREST, GA 30038

## PROPERTY DETAILS

- 3 Parcels of land in East DeKalb County, can be subdivided
- Excellent visibility and excellent access to Interstate 20 (132,000 VPD) via Turner Hill Road
- Close to Walmart
- Adjacent to the 1.2 million SF Mall at Stonecrest, anchored by Macy's, Dillard's, JC Penney, Sears and an AMC 16 Screen Stadium-Seated Theatre
- Stonecrest's mixed-use master-planned community covers 1,100 acres with over 2 million SF of mixed use commercial real estate
- Numerous restaurants, shops, hotels, apartments, medical offices, car dealerships, apartments and banks within a quarter mile