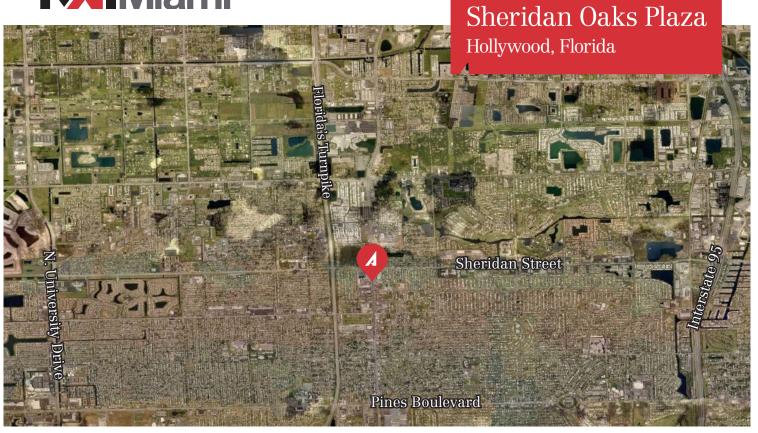

# 2500 - 2580 State Road 7

Hollywood, Florida 33021

### Location Features

- Two (2) miles south of Hard Rock Hotel & Casino
- Traffic count: 81,000 cars per day combined