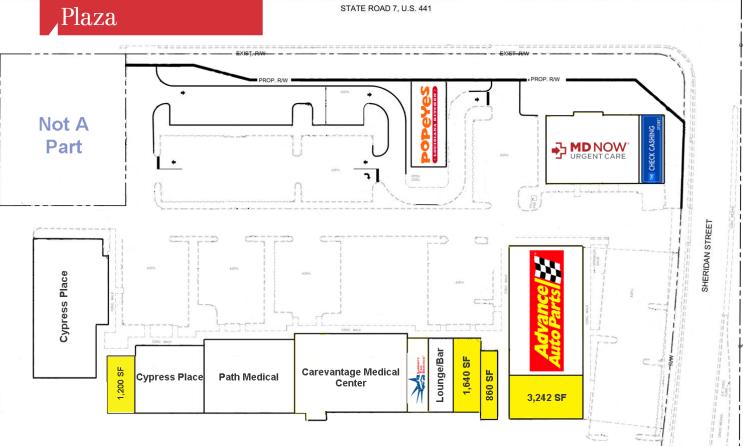

## **Property Features**

- 48,000 SF shopping center
- Ideally suited for restaurant, retail, medical and office use
- Ample parking, 5 per 1,000 SF.