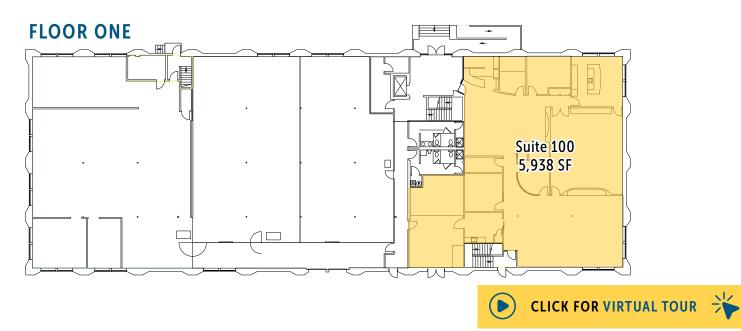

### **PROPERTY INFO**

| Available Size: | Suite 100: 5,938 SF<br>Suite 200: 4,600 SF<br>Suite 240: 2,496 SF |
|-----------------|-------------------------------------------------------------------|
| Free Parking:   | 3/1,000 parking ratio                                             |