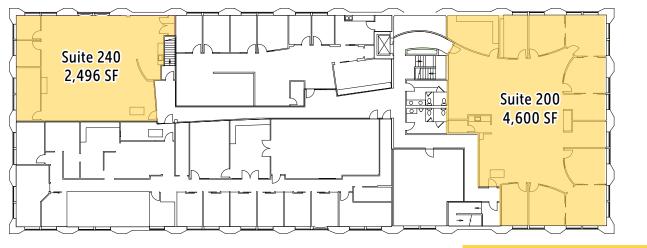

### **PROPERTY INFO**

| Available Size: | Suite 100: 5,938 SF<br>Suite 200: 4,600 SF<br>Suite 240: 2,496 SF |
|-----------------|-------------------------------------------------------------------|
| Free Parking:   | 3/1,000 parking ratio                                             |

## PACIFIC GEORGETOWN FLOOR PLANS

**FLOOR TWO** 

CLICK FOR VIRTUAL TOUR

550 S Michigan St Seattle, WA 98108

206.787.1800 www.neilwalter.com

ED HOGAN 206.755.3345 ehogan@neilwalter.com

JOHN WERDEL 206.332.1488 jwerdel@nai-psp.com