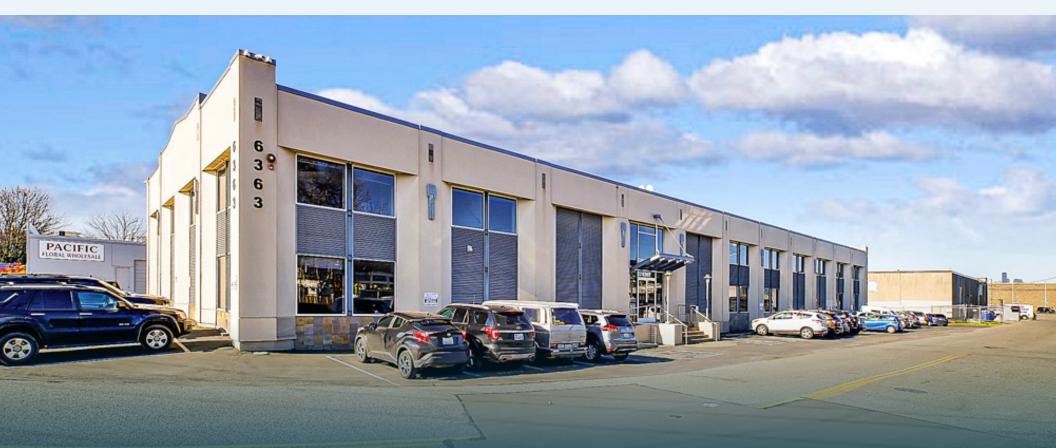

# PACIFIC GEORGETOWN

6363 7TH AVENUE SOUTH | SEATTLE, WA 98108

#### FREE STANDING, HIGH QUALITY OFFICE

AVAILABLE SIZES - 5,938 / 4,600 / 2,496 SF

NOW LEASING WALTER NA

## PACIFIC GEORGETOWN PROPERTY OVERVIEW

### **PROPERTY INFO**

| Available Size: | Suite 100: 5,938 SF<br>Suite 200: 4,600 SF<br>Suite 240: 2,496 SF |
|-----------------|-------------------------------------------------------------------|
| Free Parking:   | 3/1,000 parking ratio                                             |

#### **PROPERTY FEATURES**

| Class A Office Buildout                | Dynamic Georgetown<br>Neighborhood |
|----------------------------------------|------------------------------------|
| 10 Minutes / 5 Miles to<br>Seattle CBD | A Block from Starbucks             |
| Full HVAC                              | Abundant Fiber                     |
| Fully Sprinklered                      | Showers                            |
| Fully Secured Building                 | Abundant Natural Light             |