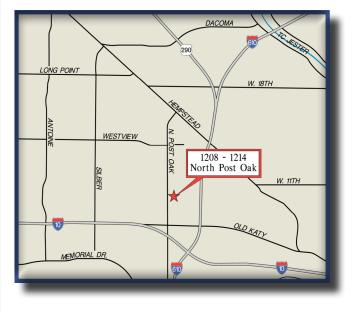

### 1214 North Post Oak Road Suite 150 Houston, Texas 77055

West Loop Business Park is a high quality service center project ideally located near the intersection of I-10 and the 610 West Loop in an area known as "Houston's demographic center".