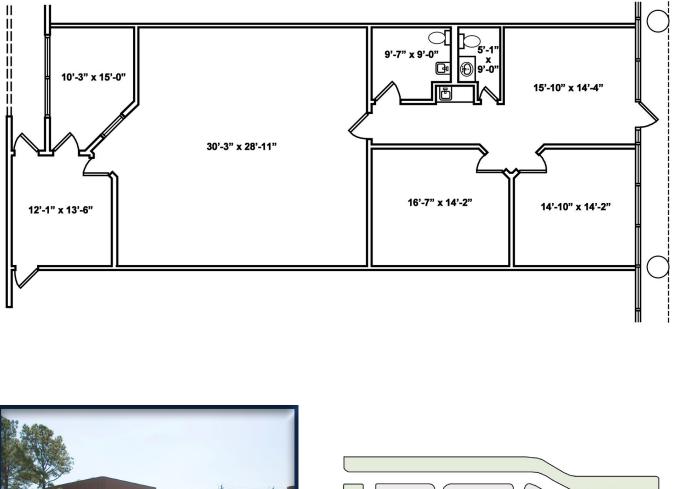

## 1214 N. Post Oak -- Suite 150 2,405 Square Feet with 100% Office

### **PROJECT FEATURES**

- 100% office
- Concrete tilt wall buildings with brick exterior and recessed office entries
- Grade level rear loading with 12' clear height
- Security patrol and exterior security lighting
- North Post Oak monument signage availability
- DSL and T1 service availability
- Easily accessible from 1-10, Loop 610 and U.S. 290
- Approximately ¼ mile from the Northwest Metro Transit Center (bus stop also located directly in front of project)