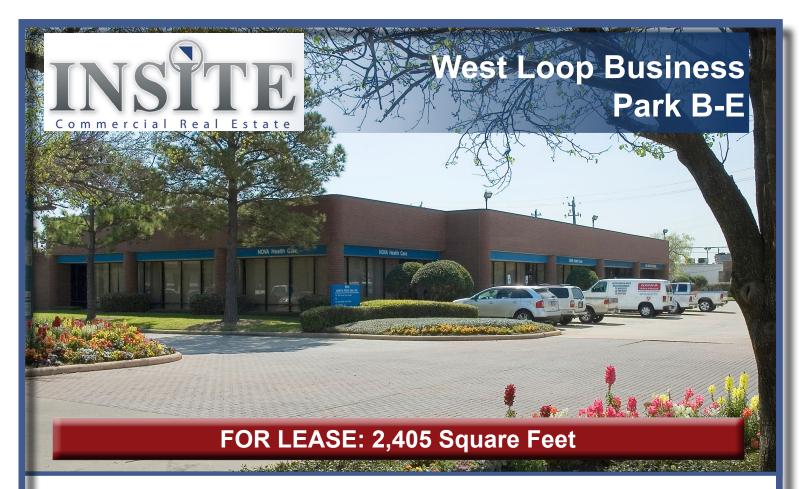

# West Loop Business Park B-E

West Loop Business Park is a high quality service center project ideally located near the intersection of I-10 and the 610 West Loop in an area known as "Houston's demographic center".

### **PROJECT FEATURES**

- 100% office
- Concrete tilt wall buildings with brick exterior and recessed office entries
- Grade level rear loading with 12' clear height
- Security patrol and exterior security lighting
- North Post Oak monument signage availability
- DSL and T1 service availability
- Easily accessible from 1-10, Loop 610 and U.S. 290
- Approximately ¼ mile from the Northwest Metro Transit Center (bus stop also located directly in front of project)