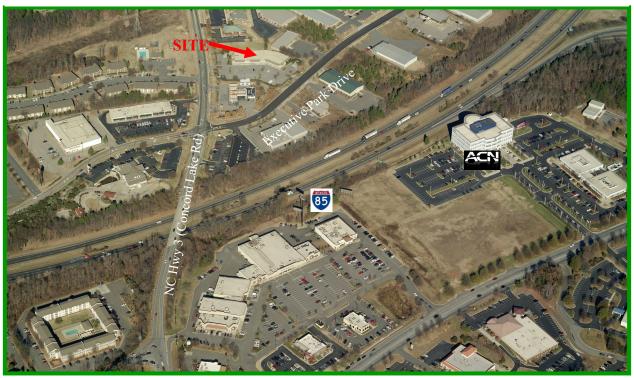

### 2353 CONCORD LAKE ROAD, CONCORD, NC 28025

- Suite 110—end-cap unit
- 2,800 SF, \$3,000/mo
- Rent includes Taxes, Insurance
  & CAM; excludes utilities
- Located directly on Concord Lake Road near I-85, CMC Northeast and Carolina Mall
- Zoned C-2
- Ample Parking
- Property also available For Sale -Call for pricing