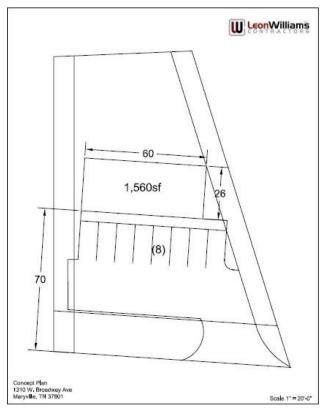

## **Lot Next To Parkview Living Facility**

## 1310 W Broadway Ave, Maryville, TN 37801

Listing ID: 30292269 Status: Active

Property Type: Vacant Land For Sale
Possible Uses: Office, Retail

Gross Land Area: 0.36 Acres
Sale Price: \$59,000

Unit Price: \$163,888 Per Acre
Sale Terms: Cash to Seller
Nearest MSA: Knoxville
County: Blount
Tax ID/APN: 057K F 031.00
Zoning: OFFICE
Property Visibility: Excellent

## **Overview/Comments**

Property is adjacent to Parkview Independent Living facility and across from Bruster's Ice Cream and Old Niles Ferry Rd. 17,000 Vehicles pass by this location daily. Roadway has a central turning lane into 2 curb cuts/entrances. Lot was previously used as a C-Store with gas. Tanks have been removed. Letter attached from environmental company. City will entertain your site plan for commercial use. Next door owner would sell for larger parcel. Current owner has approved commercial use from City of Maryville.