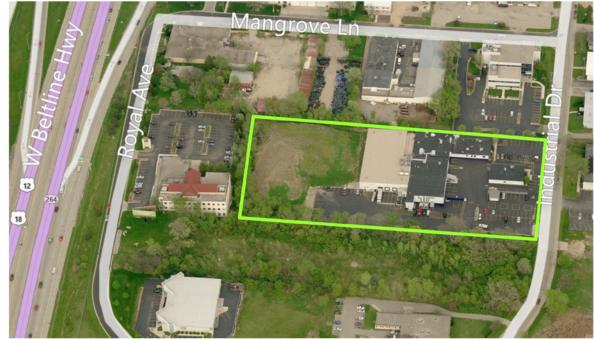

## Aerial Map and Interior Photos

#### **Snapshot**

PARCEL SIZE: 4.77 ACRES

TOTAL SQ. FT.: 26,000 SQ. FT. BLDG FOOTPRINT: 43,900 SQ. FT.

EXPANDABLE: YES

LEASE RATE: \$5.00/ SQ. FT. (WAREHOUSE)

\$8.00/ SQ. FT. (LAB AREA)