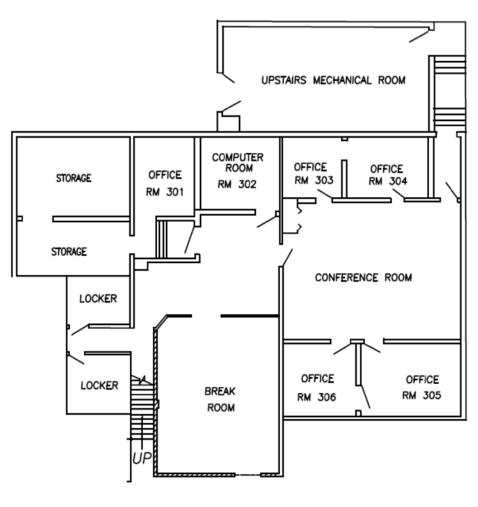

700 sq. ft.)
- AREAS WITH TRENCH FLOOR DRAINS
- FACILITY USED TO PRODUCE DIAGNOSTIC MEDICAL DEVICES
- 3,500 SQ. FT. COOLER
- 9,500 sq. ft. Administrative/Office
- 7,000 SQ. FT. PRODUCTION/PACKAGING SPACE
- 6,000 SQ. FT. LAB/QC/PRODUCTION
- EXCESS LAND FOR BUILDING EXPANSION
- 4 DOCK DOORS (MORE CAN BE ADDED)
- 92 PARKING STALLS (MORE POSSIBLE)
- 100% AIR CONDITIONED; FIRE/SMOKE/TEMP MONITORED
- SPRINKLER SYSTEM FOR MANUFACTURING BUILDING
- LARGE COMPRESSORS, STEAM GENERATORS & CHILLERS
- FF&E INCL. AUTOCLAVES, COOLERS, ACCESS CONTROL, ETC...





For More Information on this Property,
Please Contact:

Blake George, Principal
Direct: 608-327-4019
Cell: 608-209-9990
bgeorge@lee-associates.com

## Aerial Map and Interior Photos













### Additional Interior Photos























OFFICE RM 110 VENDING BREAK ROOM RM 107 OFFICE RM 108 COMPUTER SERVICES OFFICE RM 106 OFFICE RM 109 OFFICE RM 105 RECEPTION AREA UTILITY OFFICE RM 104 CONFERENCE OFFICE RM 103 OFFICE ROOM VESTIBULE RM 102 RM 101

**M**EZZANINE SPACE

**SEPARATE ADMINISTRATION BUILDING**