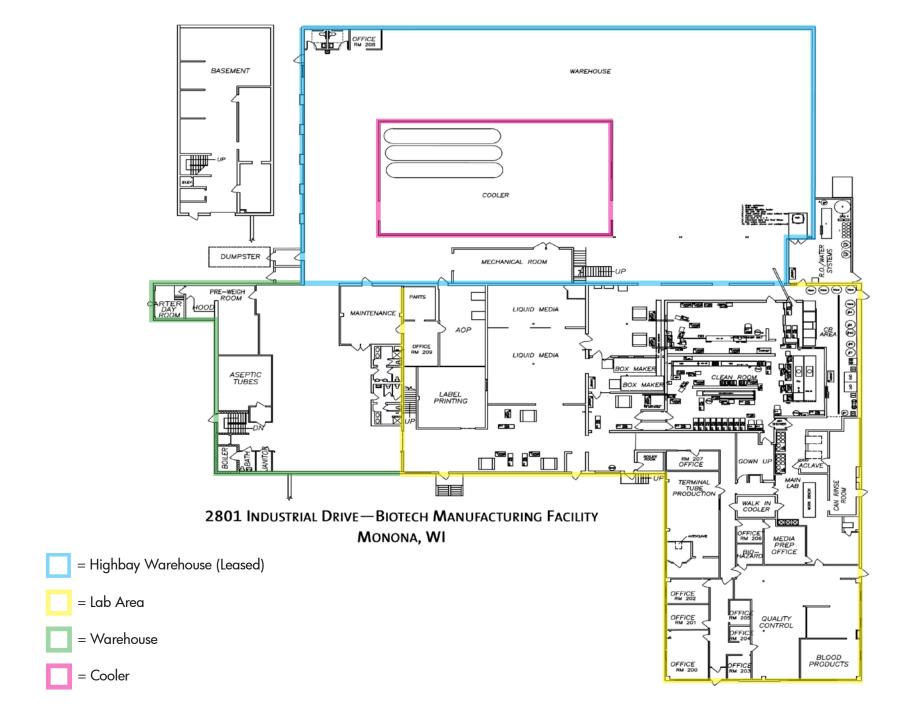

#### **Snapshot**

PARCEL SIZE: 4.77 ACRES

TOTAL SQ. FT.: 26,000 SQ. FT. BLDG FOOTPRINT: 43,900 SQ. FT.

EXPANDABLE: YES

LEASE RATE: \$5.00/ SQ. FT. (WAREHOUSE)

\$8.00/ SQ. FT. (LAB AREA)

#### **Property Profile**

- WATER PURIFICATION SYSTEM
- HEAVY POWER
- Two ISO 6 clean rooms (totaling 2,700 sq. ft.)
- AREAS WITH TRENCH FLOOR DRAINS
- FACILITY USED TO PRODUCE DIAGNOSTIC MEDICAL DEVICES
- 3,500 SQ. FT. COOLER
- 9,500 sq. ft. Administrative/Office
- 7,000 SQ. FT. PRODUCTION/PACKAGING SPACE
- 6,000 SQ. FT. LAB/QC/PRODUCTION
- EXCESS LAND FOR BUILDING EXPANSION
- 4 DOCK DOORS (MORE CAN BE ADDED)
- 92 PARKING STALLS (MORE POSSIBLE)
- 100% AIR CONDITIONED; FIRE/SMOKE/TEMP MONITORED
- SPRINKLER SYSTEM FOR MANUFACTURING BUILDING
- LARGE COMPRESSORS, STEAM GENERATORS & CHILLERS
- FF&E INCL. AUTOCLAVES, COOLERS, ACCESS CONTROL, ETC...