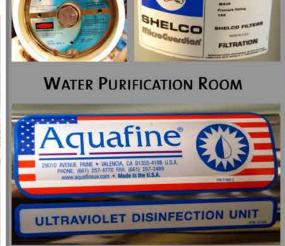

#### **Property Profile**

- WATER PURIFICATION SYSTEM
- HEAVY POWER
- Two ISO 6 clean rooms (totaling 2,700 sq. ft.)
- AREAS WITH TRENCH FLOOR DRAINS
- FACILITY USED TO PRODUCE DIAGNOSTIC MEDICAL DEVICES
- 3,500 SQ. FT. COOLER
- 9,500 sq. ft. Administrative/Office
- 7,000 SQ. FT. PRODUCTION/PACKAGING SPACE
- 6,000 SQ. FT. LAB/QC/PRODUCTION
- EXCESS LAND FOR BUILDING EXPANSION
- 4 DOCK DOORS (MORE CAN BE ADDED)
- 92 PARKING STALLS (MORE POSSIBLE)
- 100% AIR CONDITIONED; FIRE/SMOKE/TEMP MONITORED
- SPRINKLER SYSTEM FOR MANUFACTURING BUILDING
- LARGE COMPRESSORS, STEAM GENERATORS & CHILLERS
- FF&E INCL. AUTOCLAVES, COOLERS, ACCESS CONTROL, ETC...