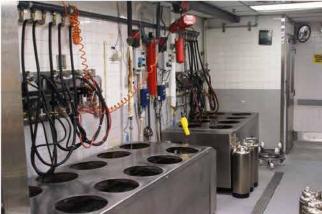

## Aerial Map and Interior Photos

#### **Property Profile**

- WATER PURIFICATION SYSTEM
- HEAVY POWER
- Two ISO 6 clean rooms (totaling 2,700 sq. ft.)
- AREAS WITH TRENCH FLOOR DRAINS
- FACILITY USED TO PRODUCE DIAGNOSTIC MEDICAL DEVICES
- 3,500 SQ. FT. COOLER
- 9,500 sq. ft. Administrative/Office
- 7,000 SQ. FT. PRODUCTION/PACKAGING SPACE
- 6,000 SQ. FT. LAB/QC/PRODUCTION
- EXCESS LAND FOR BUILDING EXPANSION
- 4 DOCK DOORS (MORE CAN BE ADDED)
- 92 PARKING STALLS (MORE POSSIBLE)
- 100% AIR CONDITIONED; FIRE/SMOKE/TEMP MONITORED
- SPRINKLER SYSTEM FOR MANUFACTURING BUILDING
- LARGE COMPRESSORS, STEAM GENERATORS & CHILLERS
- FF&E INCL. AUTOCLAVES, COOLERS, ACCESS CONTROL, ETC...