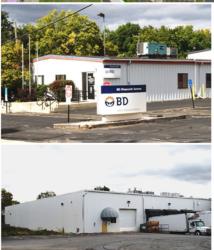

L SQ. FT.: 26,000 SQ. FT. BLDG FOOTPRINT: 43,900 SQ. FT.

EXPANDABLE: YES

LEASE RATE: \$5.00/ SQ. FT. (WAREHOUSE)

\$8.00/ SQ. FT. (LAB AREA)

#### **Property Profile**

- WATER PURIFICATION SYSTEM
- HEAVY POWER
- Two ISO 6 clean rooms (totaling 2,700 sq. ft.)
- AREAS WITH TRENCH FLOOR DRAINS
- FACILITY USED TO PRODUCE DIAGNOSTIC MEDICAL DEVICES
- 3,500 SQ. FT. COOLER
- 9,500 sq. ft. Administrative/Office
- 7,000 SQ. FT. PRODUCTION/PACKAGING SPACE
- 6,000 SQ. FT. LAB/QC/PRODUCTION
- EXCESS LAND FOR BUILDING EXPANSION
- 4 DOCK DOORS (MORE CAN BE ADDED)
- 92 PARKING STALLS (MORE POSSIBLE)
- 100% AIR CONDITIONED; FIRE/SMOKE/TEMP MONITORED
- SPRINKLER SYSTEM FOR MANUFACTURING BUILDING
- LARGE COMPRESSORS, STEAM GENERATORS & CHILLERS
- FF&E INCL. AUTOCLAVES, COOLERS, ACCESS CONTROL, ETC...





For More Information on this Property,
Please Contact:

Blake George, Principal
Direct: 608-327-4019
Cell: 608-209-9990
bgeorge@lee-associates.com

## Aerial Map and Interior Photos













### Additional Interior Photos























OFFICE RM 110 VENDING BREAK ROOM RM 107 OFFICE RM 108 COMPUTER SERVICES OFFICE RM 106 OFFICE RM 109 OFFICE RM 105 RECEPTION AREA UTILITY OFFICE RM 104 CONFERENCE OFFICE RM 103 OFFICE ROOM VESTIBULE RM 102 RM 101

**M**EZZANINE SPACE

**SEPARATE ADMINISTRATION BUILDING**