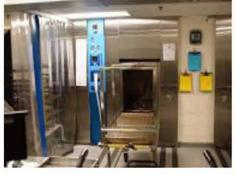

#### **Property Profile**

- WATER PURIFICATION SYSTEM
- HEAVY POWER
- Two ISO 6 clean rooms (totaling 2,700 sq. ft.)
- AREAS WITH TRENCH FLOOR DRAINS
- FACILITY USED TO PRODUCE DIAGNOSTIC MEDICAL DEVICES
- 3,500 SQ. FT. COOLER
- 9,500 sq. ft. Administrative/Office
- 7,000 SQ. FT. PRODUCTION/PACKAGING SPACE
- 6,000 SQ. FT. LAB/QC/PRODUCTION
- EXCESS LAND FOR BUILDING EXPANSION
- 4 DOCK DOORS (MORE CAN BE ADDED)
- 92 PARKING STALLS (MORE POSSIBLE)
- 100% AIR CONDITIONED; FIRE/SMOKE/TEMP MONITORED
- SPRINKLER SYSTEM FOR MANUFACTURING BUILDING
- LARGE COMPRESSORS, STEAM GENERATORS & CHILLERS
- FF&E INCL. AUTOCLAVES, COOLERS, ACCESS CONTROL, ETC...

## Aerial Map and Interior Photos