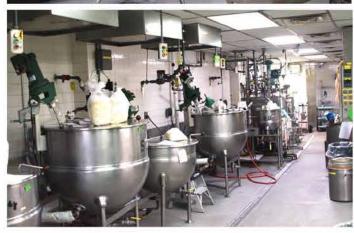

## Aerial Map and Interior Photos

#### **Property Profile**

- WATER PURIFICATION SYSTEM
- HEAVY POWER
- Two ISO 6 clean rooms (totaling 2,700 sq. ft.)
- AREAS WITH TRENCH FLOOR DRAINS
- FACILITY USED TO PRODUCE DIAGNOSTIC MEDICAL DEVICES
- 3,500 SQ. FT. COOLER
- 9,500 sq. ft. Administrative/Office
- 7,000 SQ. FT. PRODUCTION/PACKAGING SPACE
- 6,000 SQ. FT. LAB/QC/PRODUCTION
- EXCESS LAND FOR BUILDING EXPANSION
- 4 DOCK DOORS (MORE CAN BE ADDED)
- 92 PARKING STALLS (MORE POSSIBLE)
- 100% AIR CONDITIONED; FIRE/SMOKE/TEMP MONITORED
- SPRINKLER SYSTEM FOR MANUFACTURING BUILDING
- LARGE COMPRESSORS, STEAM GENERATORS & CHILLERS
- FF&E INCL. AUTOCLAVES, COOLERS, ACCESS CONTROL, ETC...