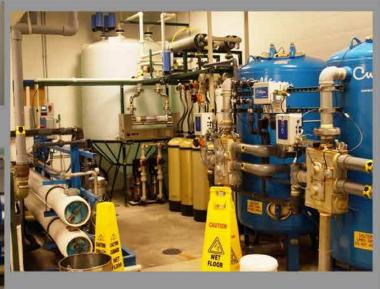

#### **Property Profile**

- WATER PURIFICATION SYSTEM
- HEAVY POWER
- Two ISO 6 clean rooms (totaling 2,700 sq. ft.)
- AREAS WITH TRENCH FLOOR DRAINS
- FACILITY USED TO PRODUCE DIAGNOSTIC MEDICAL DEVICES
- 3,500 SQ. FT. COOLER
- 9,500 sq. ft. Administrative/Office
- 7,000 SQ. FT. PRODUCTION/PACKAGING SPACE
- 6,000 SQ. FT. LAB/QC/PRODUCTION
- EXCESS LAND FOR BUILDING EXPANSION
- 4 DOCK DOORS (MORE CAN BE ADDED)
- 92 PARKING STALLS (MORE POSSIBLE)
- 100% AIR CONDITIONED; FIRE/SMOKE/TEMP MONITORED
- SPRINKLER SYSTEM FOR MANUFACTURING BUILDING
- LARGE COMPRESSORS, STEAM GENERATORS & CHILLERS
- FF&E INCL. AUTOCLAVES, COOLERS, ACCESS CONTROL, ETC...