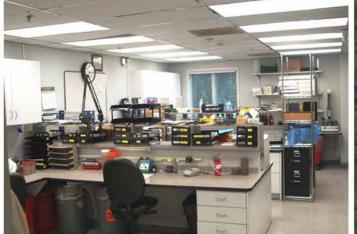

#### **Property Profile**

- WATER PURIFICATION SYSTEM
- HEAVY POWER
- Two ISO 6 clean rooms (totaling 2,700 sq. ft.)
- AREAS WITH TRENCH FLOOR DRAINS
- FACILITY USED TO PRODUCE DIAGNOSTIC MEDICAL DEVICES
- 3,500 SQ. FT. COOLER
- 9,500 sq. ft. Administrative/Office
- 7,000 SQ. FT. PRODUCTION/PACKAGING SPACE
- 6,000 SQ. FT. LAB/QC/PRODUCTION
- EXCESS LAND FOR BUILDING EXPANSION
- 4 DOCK DOORS (MORE CAN BE ADDED)
- 92 PARKING STALLS (MORE POSSIBLE)
- 100% AIR CONDITIONED; FIRE/SMOKE/TEMP MONITORED
- SPRINKLER SYSTEM FOR MANUFACTURING BUILDING
- LARGE COMPRESSORS, STEAM GENERATORS & CHILLERS
- FF&E INCL. AUTOCLAVES, COOLERS, ACCESS CONTROL, ETC...

## Aerial Map and Interior Photos