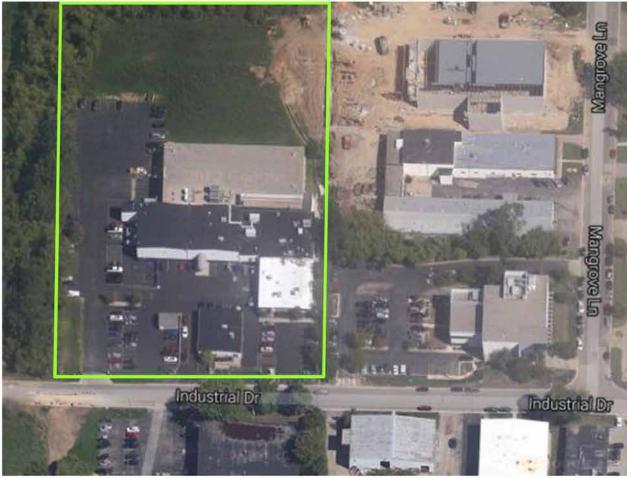

## Aerial Map and Interior Photos

#### **Snapshot**

PARCEL SIZE: 4.77 ACRES

TOTAL SQ. FT.: 26,000 SQ. FT. BLDG FOOTPRINT: 43,900 SQ. FT.

EXPANDABLE: YES

LEASE RATE: \$5.00/ SQ. FT. (WAREHOUSE)

\$8.00/ SQ. FT. (LAB AREA)