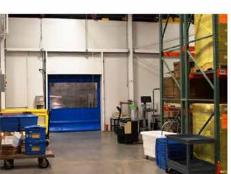

oms (totaling 2,700 sq. ft.)
- AREAS WITH TRENCH FLOOR DRAINS
- FACILITY USED TO PRODUCE DIAGNOSTIC MEDICAL DEVICES
- 3,500 SQ. FT. COOLER
- 9,500 sq. ft. Administrative/Office
- 7,000 SQ. FT. PRODUCTION/PACKAGING SPACE
- 6,000 SQ. FT. LAB/QC/PRODUCTION
- EXCESS LAND FOR BUILDING EXPANSION
- 4 DOCK DOORS (MORE CAN BE ADDED)
- 92 PARKING STALLS (MORE POSSIBLE)
- 100% AIR CONDITIONED; FIRE/SMOKE/TEMP MONITORED
- SPRINKLER SYSTEM FOR MANUFACTURING BUILDING
- LARGE COMPRESSORS, STEAM GENERATORS & CHILLERS
- FF&E INCL. AUTOCLAVES, COOLERS, ACCESS CONTROL, ETC...





For More Information on this Property,
Please Contact:

Blake George, Principal
Direct: 608-327-4019
Cell: 608-209-9990
bgeorge@lee-associates.com

## Aerial Map and Interior Photos













### Additional Interior Photos























OFFICE RM 110 VENDING BREAK ROOM RM 107 OFFICE RM 108 COMPUTER SERVICES OFFICE RM 106 OFFICE RM 109 OFFICE RM 105 RECEPTION AREA UTILITY OFFICE RM 104 CONFERENCE OFFICE RM 103 OFFICE ROOM VESTIBULE RM 102 RM 101

**M**EZZANINE SPACE

**SEPARATE ADMINISTRATION BUILDING**