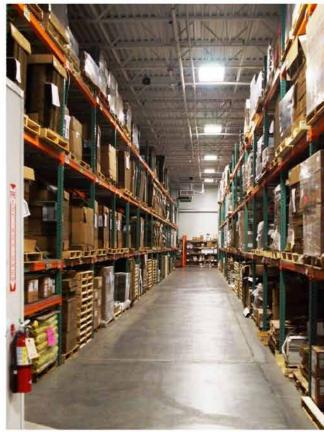

n rooms (totaling 2,700 sq. ft.)
- AREAS WITH TRENCH FLOOR DRAINS
- FACILITY USED TO PRODUCE DIAGNOSTIC MEDICAL DEVICES
- 3,500 SQ. FT. COOLER
- 9,500 sq. ft. Administrative/Office
- 7,000 SQ. FT. PRODUCTION/PACKAGING SPACE
- 6,000 SQ. FT. LAB/QC/PRODUCTION
- EXCESS LAND FOR BUILDING EXPANSION
- 4 DOCK DOORS (MORE CAN BE ADDED)
- 92 PARKING STALLS (MORE POSSIBLE)
- 100% AIR CONDITIONED; FIRE/SMOKE/TEMP MONITORED
- SPRINKLER SYSTEM FOR MANUFACTURING BUILDING
- LARGE COMPRESSORS, STEAM GENERATORS & CHILLERS
- FF&E INCL. AUTOCLAVES, COOLERS, ACCESS CONTROL, ETC...





For More Information on this Property,
Please Contact:

Blake George, Principal
Direct: 608-327-4019
Cell: 608-209-9990
bgeorge@lee-associates.com

## Aerial Map and Interior Photos













### Additional Interior Photos























OFFICE RM 110 VENDING BREAK ROOM RM 107 OFFICE RM 108 COMPUTER SERVICES OFFICE RM 106 OFFICE RM 109 OFFICE RM 105 RECEPTION AREA UTILITY OFFICE RM 104 CONFERENCE OFFICE RM 103 OFFICE ROOM VESTIBULE RM 102 RM 101

**M**EZZANINE SPACE

**SEPARATE ADMINISTRATION BUILDING**