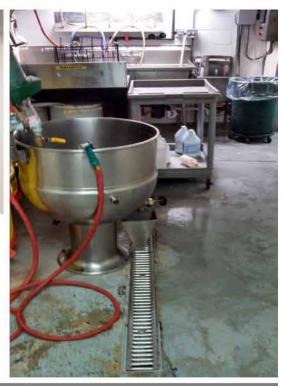

#### **Property Profile**

- WATER PURIFICATION SYSTEM
- HEAVY POWER
- Two ISO 6 clean rooms (totaling 2,700 sq. ft.)
- AREAS WITH TRENCH FLOOR DRAINS
- FACILITY USED TO PRODUCE DIAGNOSTIC MEDICAL DEVICES
- 3,500 SQ. FT. COOLER
- 9,500 sq. ft. Administrative/Office
- 7,000 SQ. FT. PRODUCTION/PACKAGING SPACE
- 6,000 SQ. FT. LAB/QC/PRODUCTION
- EXCESS LAND FOR BUILDING EXPANSION
- 4 DOCK DOORS (MORE CAN BE ADDED)
- 92 PARKING STALLS (MORE POSSIBLE)
- 100% AIR CONDITIONED; FIRE/SMOKE/TEMP MONITORED
- SPRINKLER SYSTEM FOR MANUFACTURING BUILDING
- LARGE COMPRESSORS, STEAM GENERATORS & CHILLERS
- FF&E INCL. AUTOCLAVES, COOLERS, ACCESS CONTROL, ETC...