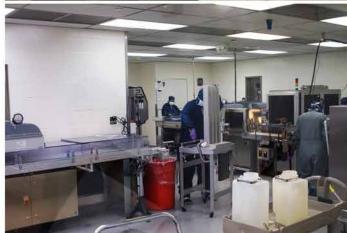

#### **Property Profile**

- WATER PURIFICATION SYSTEM
- HEAVY POWER
- Two ISO 6 clean rooms (totaling 2,700 sq. ft.)
- AREAS WITH TRENCH FLOOR DRAINS
- FACILITY USED TO PRODUCE DIAGNOSTIC MEDICAL DEVICES
- 3,500 SQ. FT. COOLER
- 9,500 sq. ft. Administrative/Office
- 7,000 SQ. FT. PRODUCTION/PACKAGING SPACE
- 6,000 SQ. FT. LAB/QC/PRODUCTION
- EXCESS LAND FOR BUILDING EXPANSION
- 4 DOCK DOORS (MORE CAN BE ADDED)
- 92 PARKING STALLS (MORE POSSIBLE)
- 100% AIR CONDITIONED; FIRE/SMOKE/TEMP MONITORED
- SPRINKLER SYSTEM FOR MANUFACTURING BUILDING
- LARGE COMPRESSORS, STEAM GENERATORS & CHILLERS
- FF&E INCL. AUTOCLAVES, COOLERS, ACCESS CONTROL, ETC...

## Aerial Map and Interior Photos