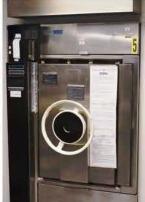

#### **Property Profile**

- WATER PURIFICATION SYSTEM
- HEAVY POWER
- Two ISO 6 clean rooms (totaling 2,700 sq. ft.)
- AREAS WITH TRENCH FLOOR DRAINS
- FACILITY USED TO PRODUCE DIAGNOSTIC MEDICAL DEVICES
- 3,500 SQ. FT. COOLER
- 9,500 sq. ft. Administrative/Office
- 7,000 SQ. FT. PRODUCTION/PACKAGING SPACE
- 6,000 SQ. FT. LAB/QC/PRODUCTION
- EXCESS LAND FOR BUILDING EXPANSION
- 4 DOCK DOORS (MORE CAN BE ADDED)
- 92 PARKING STALLS (MORE POSSIBLE)
- 100% AIR CONDITIONED; FIRE/SMOKE/TEMP MONITORED
- SPRINKLER SYSTEM FOR MANUFACTURING BUILDING
- LARGE COMPRESSORS, STEAM GENERATORS & CHILLERS
- FF&E INCL. AUTOCLAVES, COOLERS, ACCESS CONTROL, ETC...

## Aerial Map and Interior Photos