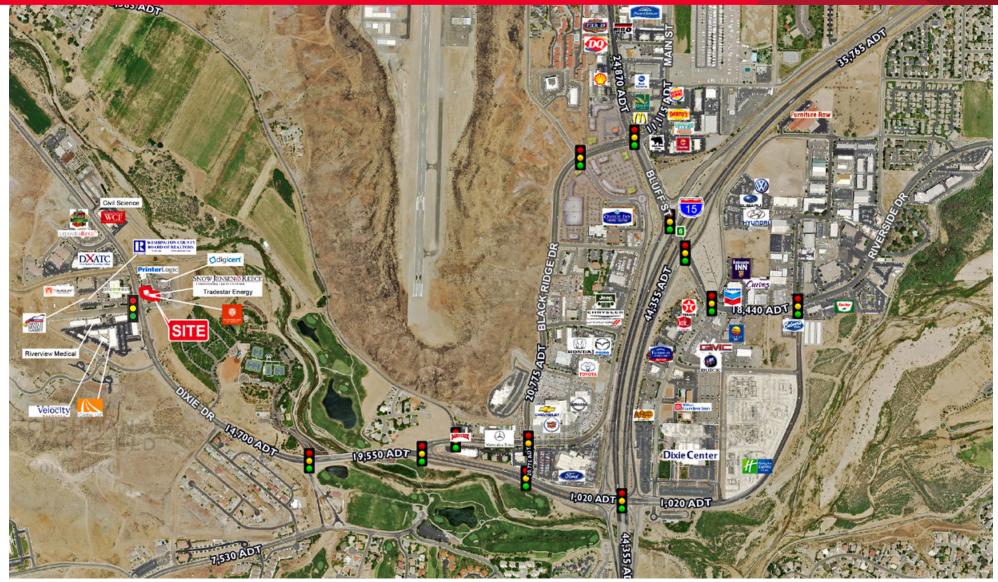

#### **Property Highlights**

- Available Office Size:
  Suite 201 7,000 SF
- Lease Rate: \$1.35 SF NNN

- Class A office space
- · Gorgeous finishes
- Underground parking
- 1GB fiber internet included!

- · Located in the technology hub of St. George
- Close proximity to the Tonaguint Data Center
- Easy access to I-15
- · Less than 10 minute drive to all of St. George