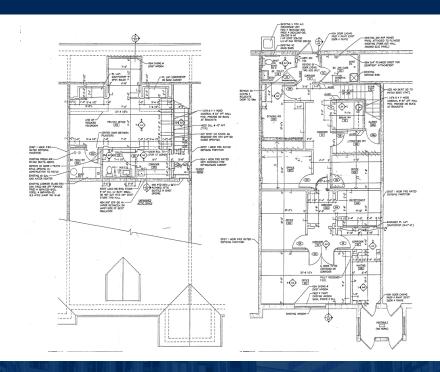

## 10703-10705 W. 159TH ST.

# ORLAND PARK, IL

### **FOR SALE**



### AVAILABLE

Contiguous Units Available Individually or Together

10703: 1,700 SF
10705: 2,300 SF
Total Size: 4,000 SF

### HIGHLIGHTS

- Move-In Ready
- Easy Access to I-80, I-57 & I-355 easily linking I-88, I-55 & I-294
- > 30 Minutes from Downtown Chicago
- Signage Available
- Covid-19 friendly with private entrances and restrooms

### PRICING

> Price: \$375,000 (\$93.75 PSF)

2019 Taxes: \$37,915

(2020 reassessment reduced by 11%)





RAWLY LANTZ 630.729.7944 rlantz@cawleychicago.com

JUSTIN HARRIS 630.810.1897 jharris@cawleychicago.com



# 10703-10705 W. 159TH ST.

# ORLAND PARK, IL

## 10703



### 10705





RAWLY LANTZ 630.729.7944 rlantz@cawleychicago.com JUSTIN HARRIS 630.810.1897 jharris@cawleychicago.com



# 10703-10705 W. 159TH ST.

# ORLAND PARK, IL

## INTERIOR