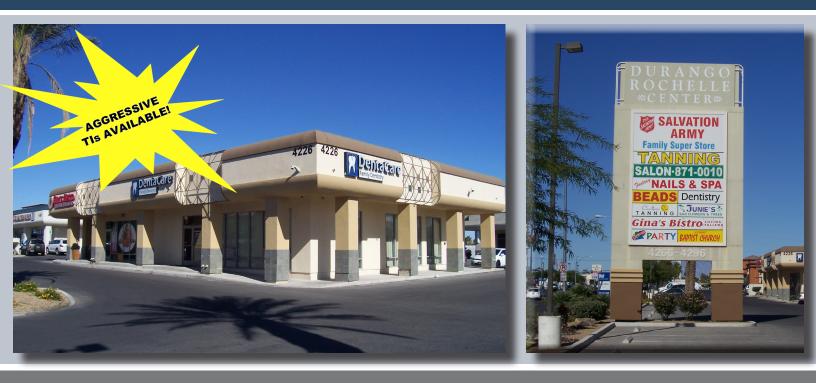

# Durango Rochelle Center VOIT

4266 S. Durango Dr., Las Vegas, NV, 89147

**REAL ESTATE SERVICES** 

### **Durango Rochelle Center**

The Durango Rochelle Center is located on the NEC of Rochelle & Durango, just south of Flamingo Road. The center is located in the desirable southwest submarket and just 1.5 miles off of the I-215 Beltway.

### **Traffic Counts**

Flamingo Road, 0.1 mi East of I-215 Beltway

34,000 Cars per Day

Durango Drive, 0.2 mi South of Westcliff Drive

25,000 Cars per Day

Scan this QR Code with your smartphone for more information