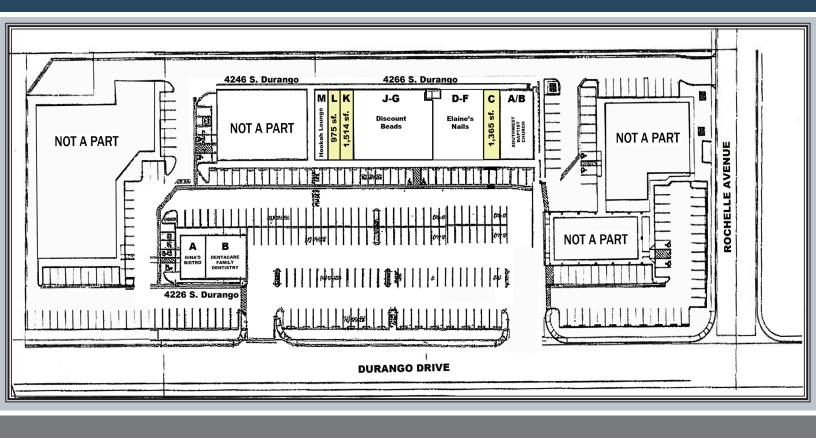

## **Durango Rochelle Center Available Spaces**

| For Lease | Square Ft.         | Rental Rates | Tenant Improvement  Allowance* |
|-----------|--------------------|--------------|--------------------------------|
| Suite C   | <u>+</u> 1,365 sf. | \$1.35 sf/mo | \$13,650                       |
| Suite K   | <u>+</u> 1,514 sf. | \$1.00 sf/mo | \$10,000                       |
| Suite L   | <u>+</u> 975 sf.   | \$1.00 sf/mo | \$7,000                        |