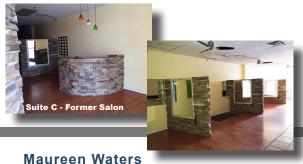

## **Durango Rochelle Center Available Spaces**

| For Lease | Square Ft.         | Rental Rates | Tenant Improvement  Allowance* |
|-----------|--------------------|--------------|--------------------------------|
| Suite C   | <u>+</u> 1,365 sf. | \$1.35 sf/mo | \$13,650                       |
| Suite K   | <u>+</u> 1,514 sf. | \$1.00 sf/mo | \$10,000                       |
| Suite L   | <u>+</u> 975 sf.   | \$1.00 sf/mo | \$7,000                        |