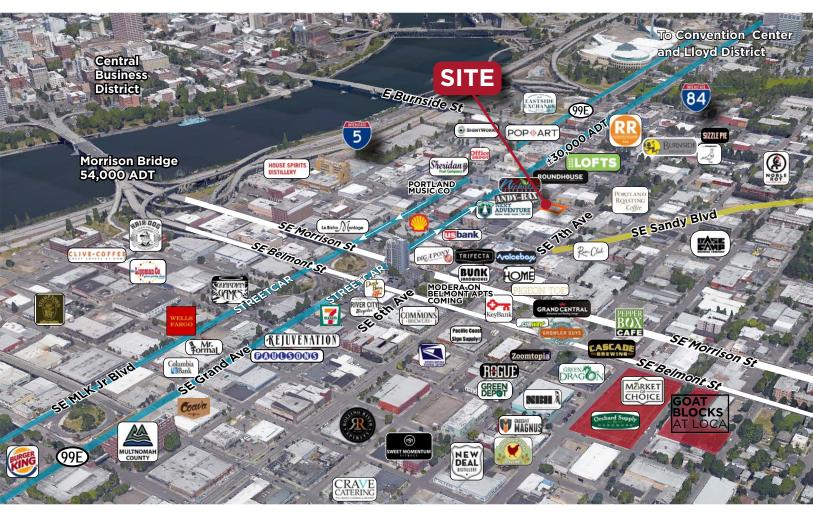

# **Close-In Southeast Building**

310 SE 6th Avenue, Portland, Oregon 97214

Proximity to Interstate 5, I-84, and OR-99E and public transportation including TriMet Bus Lines and Portland Street Car.