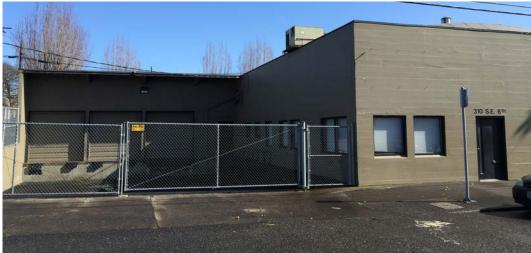

## **Close-In Southeast Building**

310 SE 6th Avenue, Portland, Oregon 97214

#### **Property Highlights**

- ±7,950 square feet full building
- Small office area with privates & conference room
- 2 restrooms
- Off-street parking
- 16' clear height
- Open, exposed wood truss ceilings
- 3 loading dock doors
- Minutes to I-5, I-84 and downtown
- Sale Price: \$2,350,000