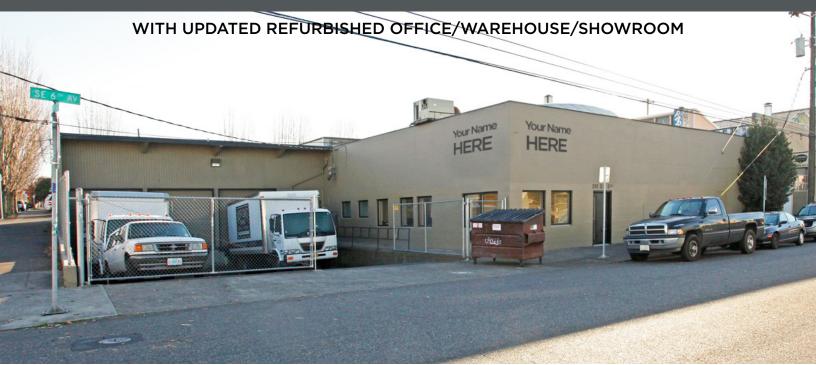

## **Close-In Southeast Building**

310 SE 6th Avenue, Portland, Oregon 97214

# RARE • UNIQUE • FREE-STANDING

#### **Property Highlights**

- ±7,950 square feet full building
- Small office area with privates & conference room
- 2 restrooms
- Off-street parking
- 16' clear height
- Open, exposed wood truss ceilings
- 3 loading dock doors
- Minutes to I-5, I-84 and downtown
- Sale Price: \$2,350,000