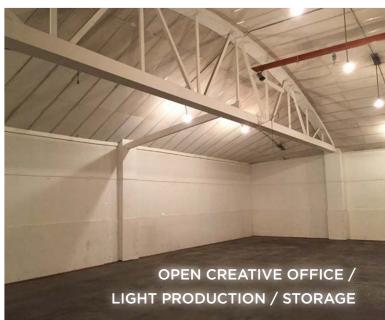

#### **Property Highlights**

- ±7,950 square feet full building
- Small office area with privates & conference room
- 2 restrooms
- Off-street parking
- 16' clear height
- Open, exposed wood truss ceilings
- 3 loading dock doors
- Minutes to I-5, I-84 and downtown
- Sale Price: \$2,350,000