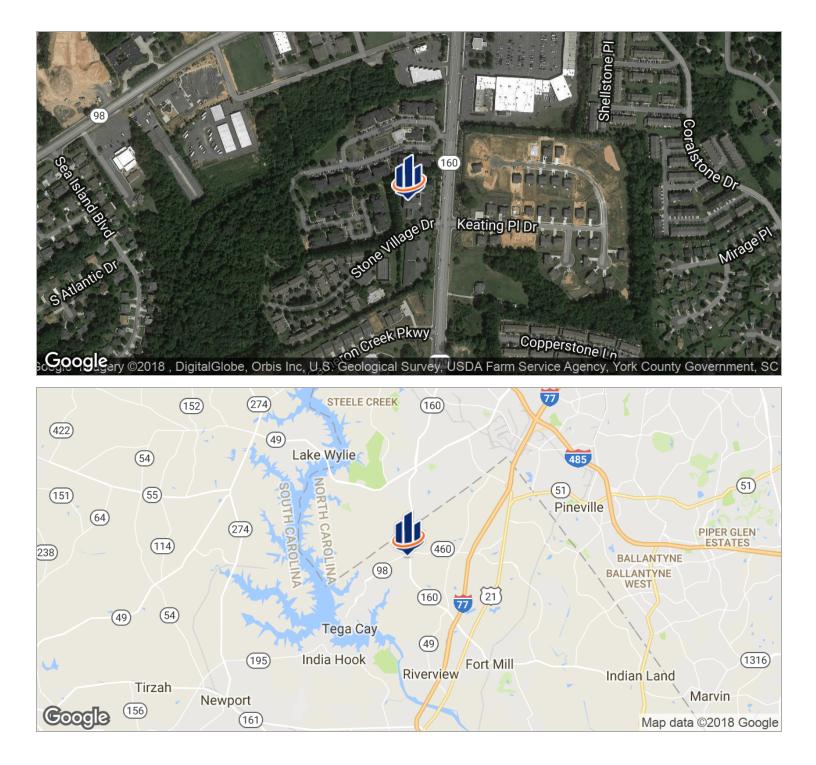

#### LOCATION OVERVIEW

Frontage on Hwy. 160 near the intersection of Gold Hill Road. Located in rapidly growing Fort Mill/Tega Cay, SC which is located just outside of Charlotte, NC and 1 hour north of Columbia, SC.