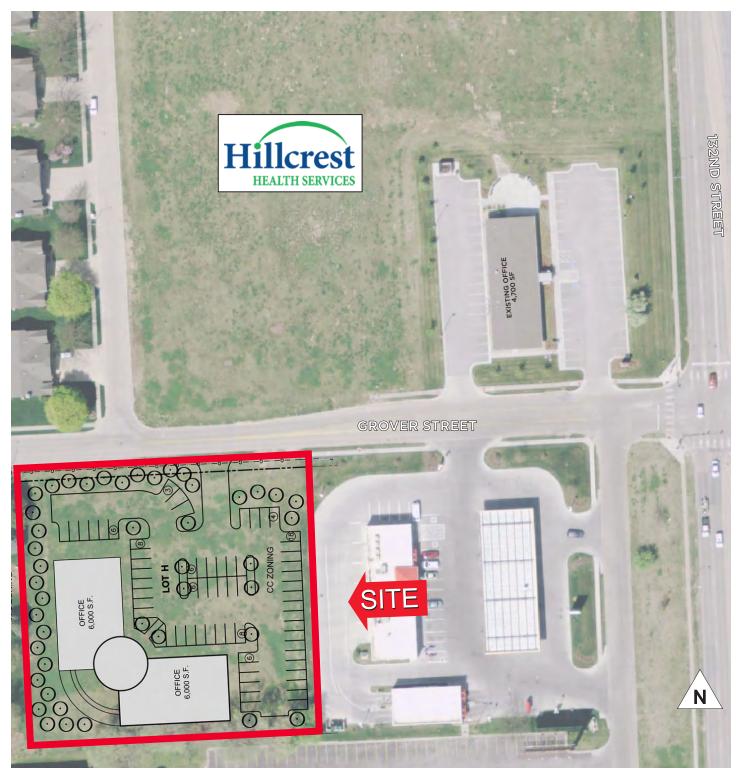

## **Conceptual Site Plans**

Independently Owned and Operated / A Member of the Cushman & Wakefield Alliance

FOR SALE Montclair West Parcel 133rd & Grover / Omaha, NE 68144