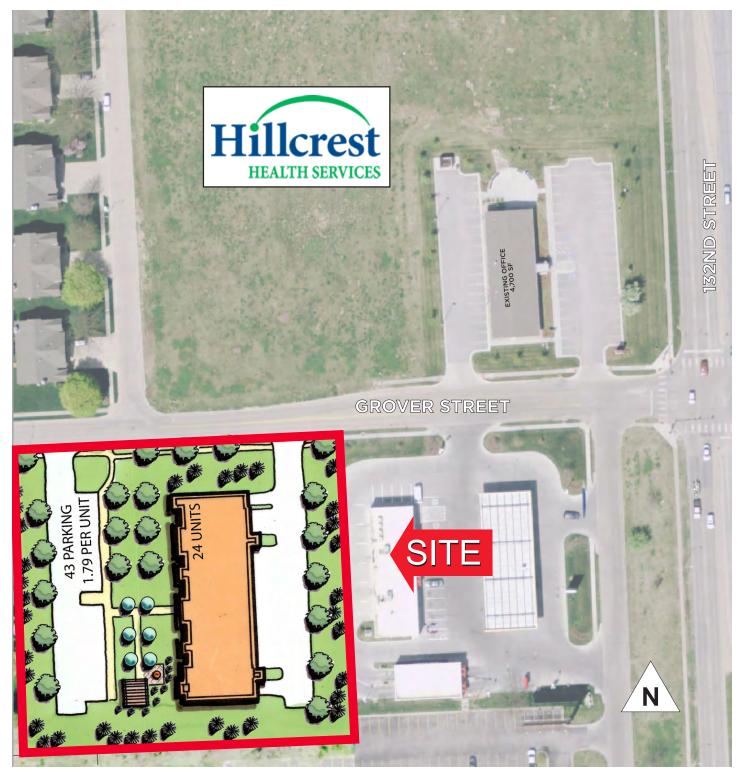

## **Conceptual Site Plans**

Independently Owned and Operated / A Member of the Cushman & Wakefield Alliance

FOR SALE Montclair West Parcel 133rd & Grover / Omaha, NE 68144

## **Conceptual Site Plans**

Independently Owned and Operated / A Member of the Cushman & Wakefield Alliance