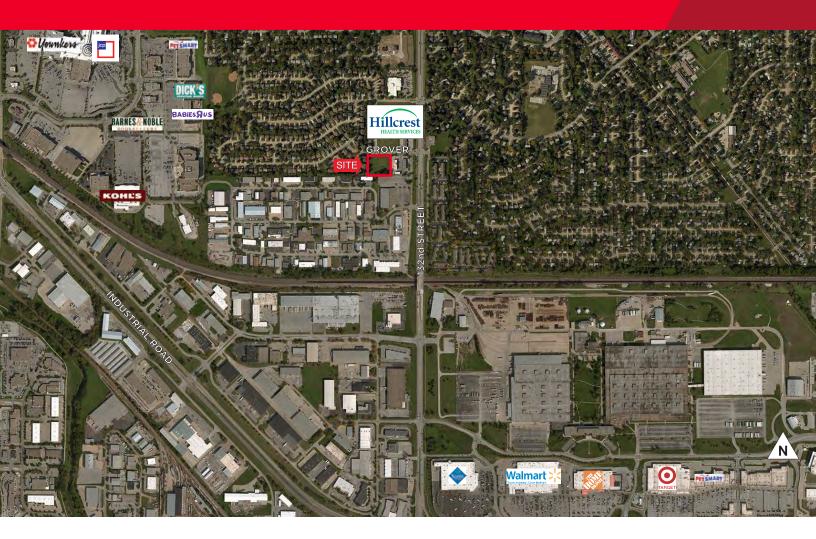

# +/- 1.47 Acres Ready for Development Sale Price: Unpriced

Approximately 1.47 acres, CC zoned parcel, in a mixed use area, last parcel of land available. Build-to-suit opportunity with flexible zoning to accommodate many use types from office to multi-family. Lighted intersection at 132nd and Grover with possible monument signage.

## **Property Highlights**

| Sale Price      | Unpriced                                              |
|-----------------|-------------------------------------------------------|
| Total Site Area | +/- 1.47 AC                                           |
| Total SF        | +/- 64,061                                            |
| Zoning          | CC - Community Commercial                             |
| Lot Dimensions  | 275' × 240'                                           |
| Flood Plain     | No                                                    |
| Traffic Counts  | +/- 2,916 EADT (at 132 <sup>nd</sup> & Grover Street) |