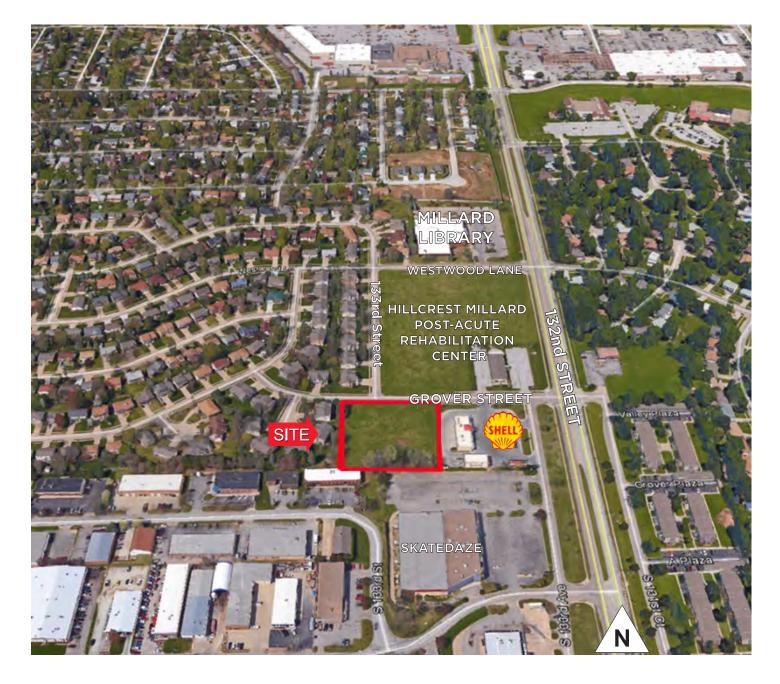

#### **Bird's Eye View**

Independently Owned and Operated / A Member of the Cushman & Wakefield Alliance

FOR SALE Montclair West Parcel 133rd & Grover / Omaha, NE 68144