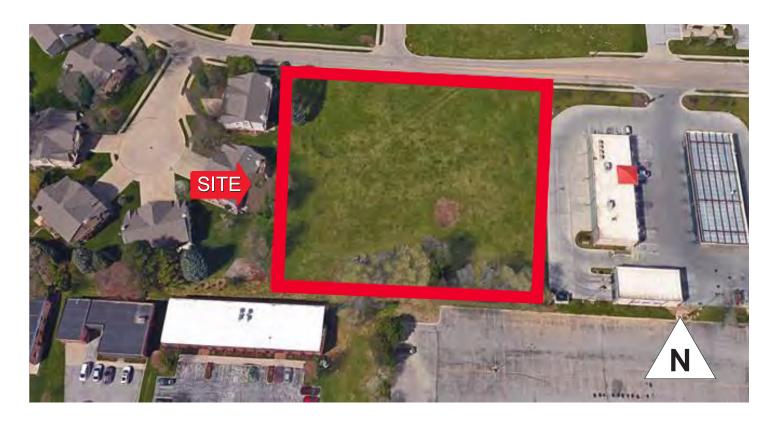

#### **Bird's Eye View**

Independently Owned and Operated / A Member of the Cushman & Wakefield Alliance

FOR SALE Montclair West Parcel 133rd & Grover / Omaha, NE 68144