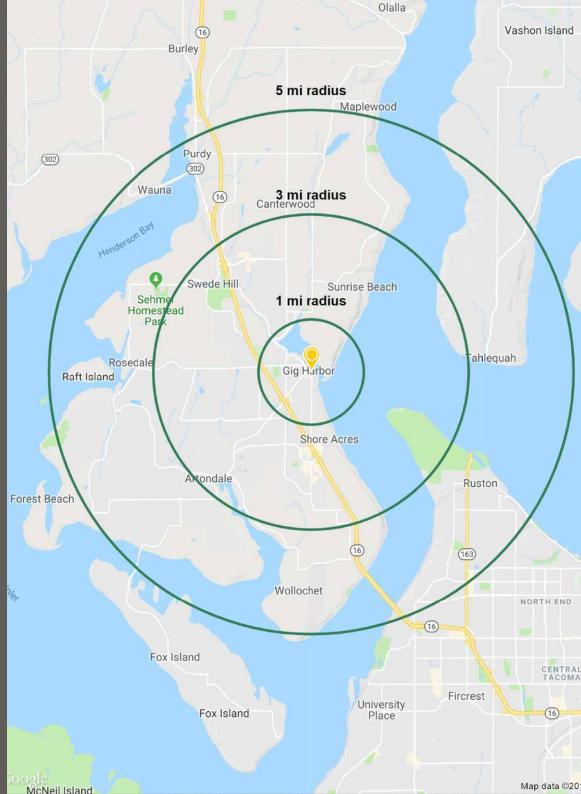

#### POPULATION

Mau Ac

| Mile 1 | Mile 2 | Mile 3 |
|--------|--------|--------|
| 3,463  | 23,700 | 63,456 |

#### **AVERAGE HH INCOME**

| Mile 1    | Mile 2    | Mile 3    |
|-----------|-----------|-----------|
| \$122,565 | \$128,697 | \$130,264 |

#### DAYTIME POPULATION

| Mile 1 | Mile 2 | Mile 3 |
|--------|--------|--------|
| 5,046  | 22,616 | 42,012 |

Map data ©2018 God

VESTERN

Close access to Highway 16 Located in Downtown Gig Harbor 6,000 CPD Soundview Drive