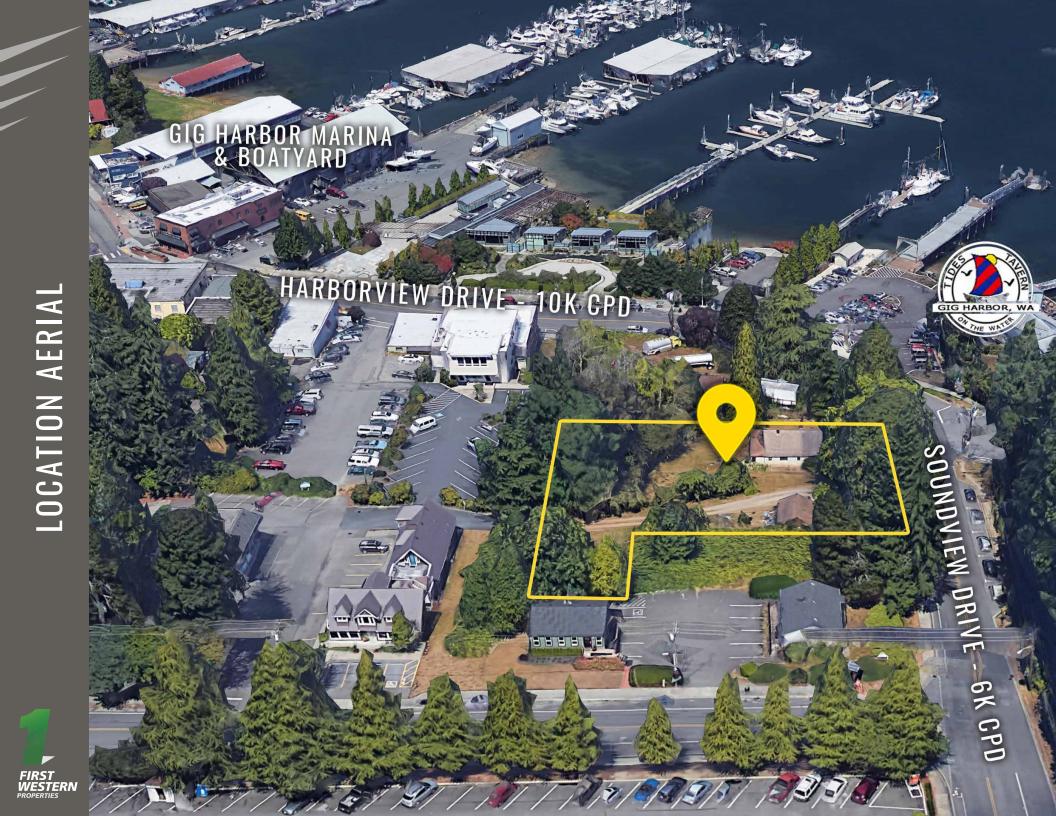

#### ASKING PRICE: \$850,000

- Rare Gig Harbor Opportunity available for sale
- .56 Acres (24,394 SF)
- Parcel Number: 2115000030
- City of Gig Harbor water and sewer
- Zoned DB (Downtown Business) in the City of Gig Harbor
- Unique site with 132 ft of frontage on Soundview Drive
- Includes older home and garage from the early 1940's. Currently occupied - Please do not disturb tenant. Call for showing instructions.

#### DAYTIME POPULATION

| Mile 1 | Mile 2 | Mile 3 |
|--------|--------|--------|
| 5,046  | 22,616 | 42,012 |

Map data ©2018 God

VESTERN

Close access to Highway 16 Located in Downtown Gig Harbor 6,000 CPD Soundview Drive

10,000 CPD Harborview Drive