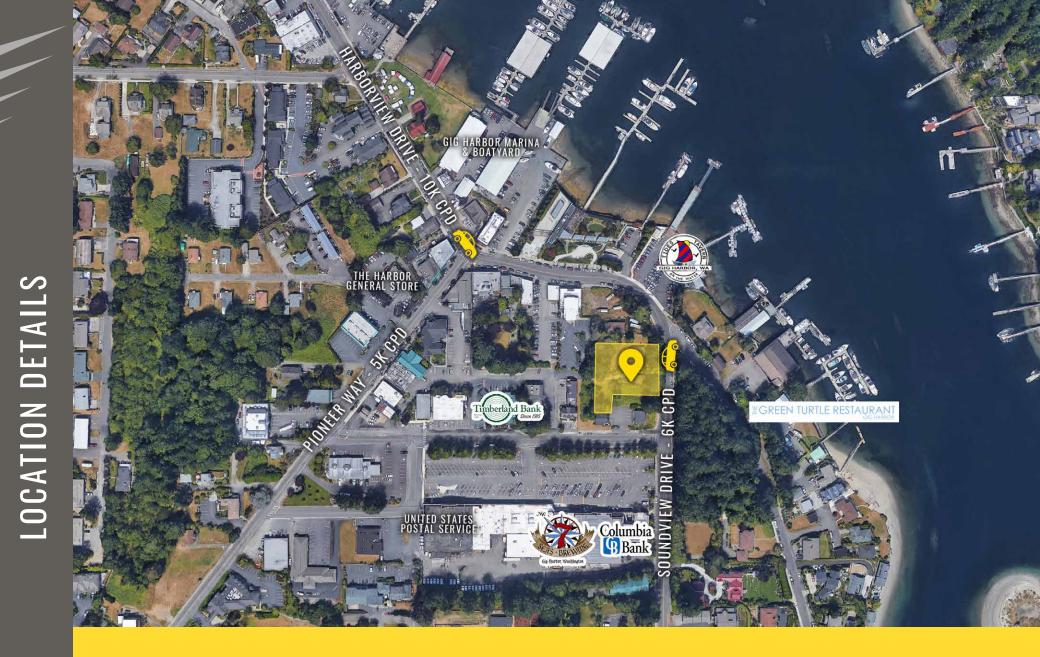

#### NEARBY BUSINESSES

#### DAYTIME POPULATION

| Mile 1 | Mile 2 | Mile 3 |
|--------|--------|--------|
| 5,046  | 22,616 | 42,012 |

Map data ©2018 God

VESTERN

Close access to Highway 16 Located in Downtown Gig Harbor 6,000 CPD Soundview Drive

10,000 CPD Harborview Drive