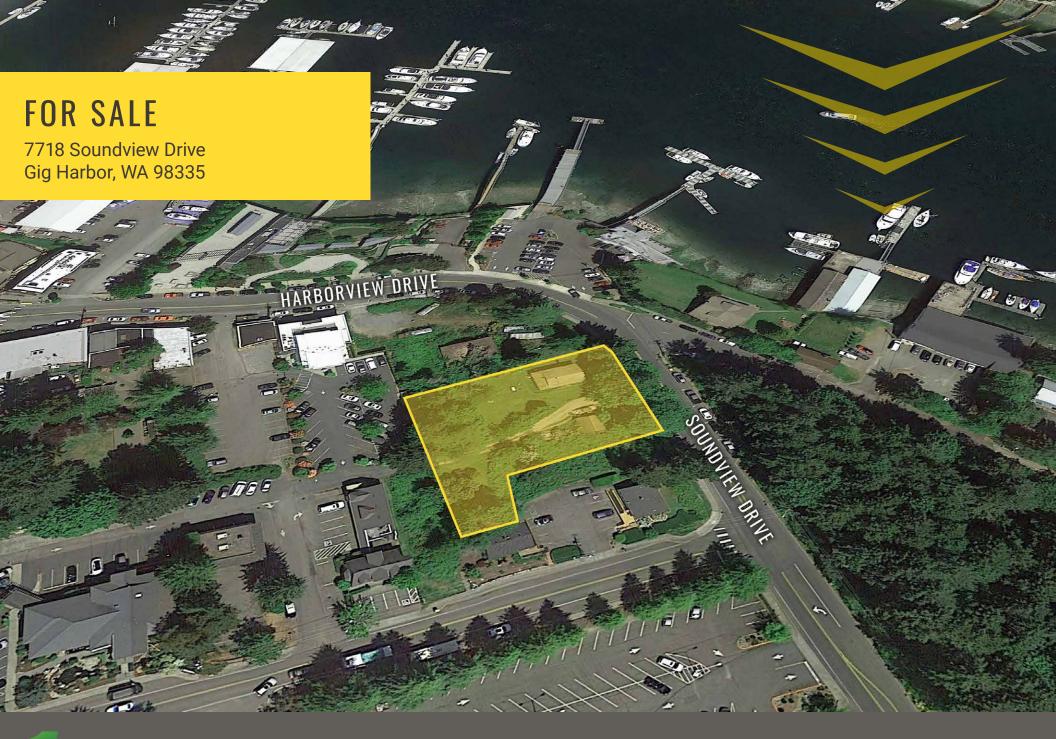

## **GIG HARBOR OPPORTUNITY**

First Western Properties—Tacoma Inc. | 253.472.0404 6402 Tacoma Mall Blvd, Tacoma, WA 98409 | fwp-inc.com **7718 SOUNDVIEW DRIVE** is a rare opportunity that is available on Soundview Drive in Gig Harbor. Nestled in the prime downtown business core.

#### ASKING PRICE: \$850,000

- Rare Gig Harbor Opportunity available for sale
- .56 Acres (24,394 SF)
- Parcel Number: 2115000030
- City of Gig Harbor water and sewer
- Zoned DB (Downtown Business) in the City of Gig Harbor
- Unique site with 132 ft of frontage on Soundview Drive
- Includes older home and garage from the early 1940's. Currently occupied - Please do not disturb tenant. Call for showing instructions.