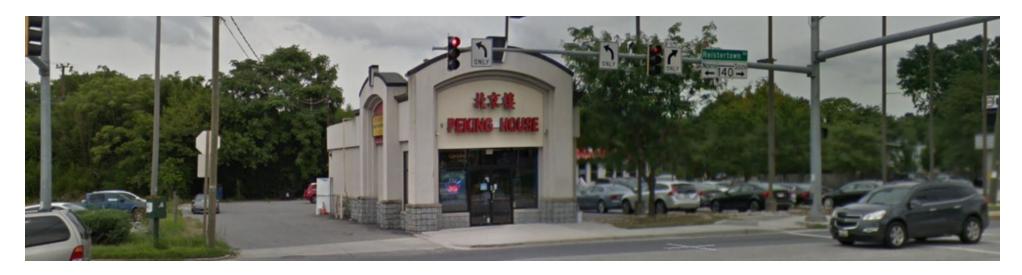

#### FOOD-SERVICE PROPERTY FOR LEASE

**Executive Summary** 

#### PROPERTY HIGHLIGHTS

- 1500 SF (+/-) on 1/4 Acre Site
- · BL Zoned (Business Local)
- Presently occupied by and set up for retail food business
- · Exclusive use of all on-site parking
- Outstanding exposure to heavy traffic volume
- Approximately 45,000 cars per day
- Close to I-695, I-795, Liberty Road (Rt 26), Westminster Pike (Rt 140)
- Signalized Access across from Valley Centre Main Entrance
- Free-standing building with rare "Billboard"-type sign opportunity
- Absolute Net Lease
- Pass-thru Expense: Real Estate Taxes (2018-19) = \$8091.85
- Insurance and Maintenance independently secured by Tenant
- · Available June, 2019