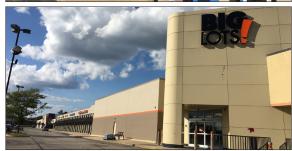

**9,000 SF**, with dropped ceiling, lights and 2 bathrooms - *lease pending* 

32,616 SF, Current Big Lots space, available Feb 1, 2020

- Seeking physical therapy, insurance, chiropractor, flooring store, banquets, fitness or kid's gym
- Join Big Lots, Firestone, UPS, Southern Belle's Pancake House, Pizza Hut, Sherwin Williams, Salon Anovin and MAACO
- Directly across from Spring Hill Mall, which recently completed a \$35 million renovation, including a new theater, restaurant court and H&M
- High Density Market (146,525 population)
- Strong traffic count of 29,000 VPD
- Monument signage available
- Surrounding retailers include:

Traffic Counts

South Western Avenue 29,000

| <u>Suite</u> | <u>Tenant</u>                  | Sq. Ft. |
|--------------|--------------------------------|---------|
| 142          | Gyradiko Restaurant            | 1,500   |
| 146          | FOR LEASE                      | 1,500   |
| 148          | IDES                           | 5,836   |
| 150          | LEASE PENDING                  | 9,000   |
| 152          | Southern Belle's Pancake House | 6,000   |
| 156          | FOR LEASE - KIDS GYM           | 6,000   |
| 160          | Firestone                      | 6,500   |
| 168          | Pizza Hut                      | 1,150   |
| 172          | Salon Anovin - Nails           | 2,400   |
| 180          | The UPS Store                  | 1,200   |
| 184          | John's Tailor Shop             | 793     |
| 188          | Fast Signs                     | 2,283   |
| 192          | Sherwin Williams               | 4,000   |
| 194-196      | Sewing Concepts                | 4,000   |
| 198          | Artistry in Dance              | 2,050   |
| 200          | BIG LOTS - AVAIL. FEB 1, 2020  | 32,616  |
| 204          | MAACO                          | 1,600   |
| 208-210      | MAACO                          | 2,720   |
| 212          | Vacant                         | 3,680   |