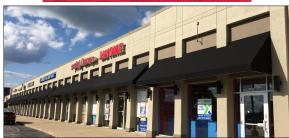

#### PROPERTY OVERVIEW

• Available sizes:

**1,500 SF**, with private office, washer/dryer hookup, single bathroom

**6,000 SF**, turnkey kid's gym (ages 1-12) with playground equipment, one party room and two bathrooms. Built out in 2018

**9,000 SF**, with dropped ceiling, lights and 2 bathrooms - *lease pending* 

32,616 SF, Current Big Lots space, available Feb 1, 2020

- Seeking physical therapy, insurance, chiropractor, flooring store, banquets, fitness or kid's gym
- Join Big Lots, Firestone, UPS, Southern Belle's Pancake House, Pizza Hut, Sherwin Williams, Salon Anovin and MAACO
- Directly across from Spring Hill Mall, which recently completed a \$35 million renovation, including a new theater, restaurant court and H&M
- High Density Market (146,525 population)
- Strong traffic count of 29,000 VPD
- Monument signage available
- Surrounding retailers include:

### Retail Space Available

- 1,500 SF retail/office
- 6,000 SF indoor kid's gym space
- 9,000 SF
- 32,616 SF