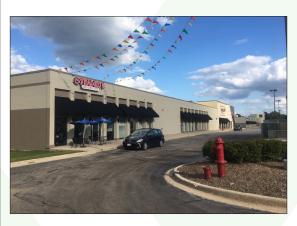

# FOR LEASE PROPERTY SPECIFICATIONS

**Description:** Community Center

**Building Size:** 95,259 SF

Available Spaces: 1,500 up to 9,000 SF

**Land Size:** 6.67 Acres

Year Built: 1990

**Sprinklered:** North Building Only

**9,000 SF**, with dropped ceiling, lights and 2 bathrooms - *lease pending* 

32,616 SF, Current Big Lots space, available Feb 1, 2020

- Seeking physical therapy, insurance, chiropractor, flooring store, banquets, fitness or kid's gym
- Join Big Lots, Firestone, UPS, Southern Belle's Pancake House, Pizza Hut, Sherwin Williams, Salon Anovin and MAACO
- Directly across from Spring Hill Mall, which recently completed a \$35 million renovation, including a new theater, restaurant court and H&M
- High Density Market (146,525 population)
- Strong traffic count of 29,000 VPD
- Monument signage available
- Surrounding retailers include: