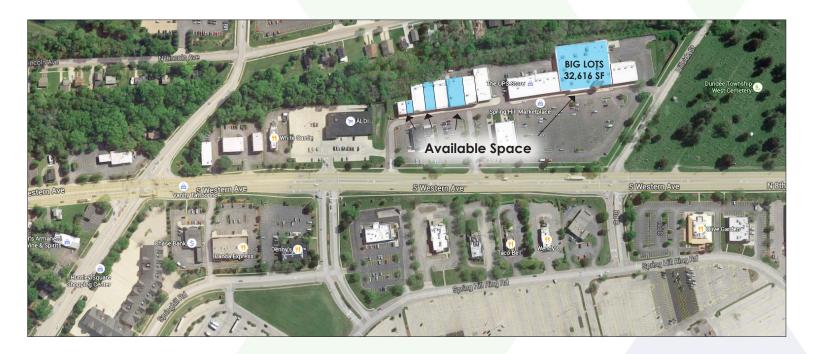

**9,000 SF**, with dropped ceiling, lights and 2 bathrooms - *lease pending* 

32,616 SF, Current Big Lots space, available Feb 1, 2020

- Seeking physical therapy, insurance, chiropractor, flooring store, banquets, fitness or kid's gym
- Join Big Lots, Firestone, UPS, Southern Belle's Pancake House, Pizza Hut, Sherwin Williams, Salon Anovin and MAACO
- Directly across from Spring Hill Mall, which recently completed a \$35 million renovation, including a new theater, restaurant court and H&M
- High Density Market (146,525 population)
- Strong traffic count of 29,000 VPD
- Monument signage available
- Surrounding retailers include:

Traffic Counts

South Western Avenue 29,000

| <u>Suite</u> | <u>Tenant</u>                  | Sq. Ft. |
|--------------|--------------------------------|---------|
| 142          | Gyradiko Restaurant            | 1,500   |
| 146          | FOR LEASE                      | 1,500   |
| 148          | IDES                           | 5,836   |
| 150          | LEASE PENDING                  | 9,000   |
| 152          | Southern Belle's Pancake House | 6,000   |
| 156          | FOR LEASE - KIDS GYM           | 6,000   |
| 160          | Firestone                      | 6,500   |
| 168          | Pizza Hut                      | 1,150   |
| 172          | Salon Anovin - Nails           | 2,400   |
| 180          | The UPS Store                  | 1,200   |
| 184          | John's Tailor Shop             | 793     |
| 188          | Fast Signs                     | 2,283   |
| 192          | Sherwin Williams               | 4,000   |
| 194-196      | Sewing Concepts                | 4,000   |
| 198          | Artistry in Dance              | 2,050   |
| 200          | BIG LOTS - AVAIL. FEB 1, 2020  | 32,616  |
| 204          | MAACO                          | 1,600   |
| 208-210      | MAACO                          | 2,720   |
| 212          | Vacant                         | 3,680   |