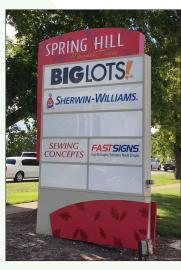

**9,000 SF**, with dropped ceiling, lights and 2 bathrooms - *lease pending* 

32,616 SF, Current Big Lots space, available Feb 1, 2020

- Seeking physical therapy, insurance, chiropractor, flooring store, banquets, fitness or kid's gym
- Join Big Lots, Firestone, UPS, Southern Belle's Pancake House, Pizza Hut, Sherwin Williams, Salon Anovin and MAACO
- Directly across from Spring Hill Mall, which recently completed a \$35 million renovation, including a new theater, restaurant court and H&M
- High Density Market (146,525 population)
- Strong traffic count of 29,000 VPD
- Monument signage available
- Surrounding retailers include:

Traffic Counts

South Western Avenue 29,000

| <u>Suite</u> | <u>Tenant</u>                  | Sq. Ft. |
|--------------|--------------------------------|---------|
| 142          | Gyradiko Restaurant            | 1,500   |
| 146          | FOR LEASE                      | 1,500   |
| 148          | IDES                           | 5,836   |
| 150          | LEASE PENDING                  | 9,000   |
| 152          | Southern Belle's Pancake House | 6,000   |
| 156          | FOR LEASE - KIDS GYM           | 6,000   |
| 160          | Firestone                      | 6,500   |
| 168          | Pizza Hut                      | 1,150   |
| 172          | Salon Anovin - Nails           | 2,400   |
| 180          | The UPS Store                  | 1,200   |
| 184          | John's Tailor Shop             | 793     |
| 188          | Fast Signs                     | 2,283   |
| 192          | Sherwin Williams               | 4,000   |
| 194-196      | Sewing Concepts                | 4,000   |
| 198          | Artistry in Dance              | 2,050   |
| 200          | BIG LOTS - AVAIL. FEB 1, 2020  | 32,616  |
| 204          | MAACO                          | 1,600   |
| 208-210      | MAACO                          | 2,720   |
| 212          | Vacant                         | 3,680   |