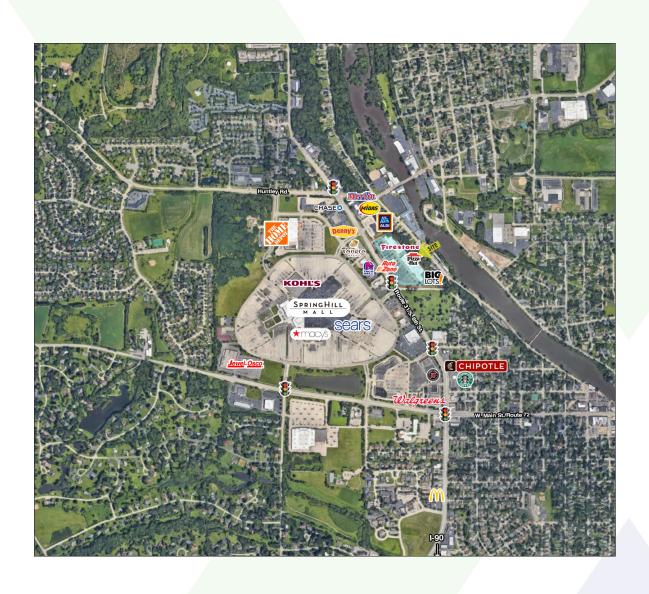

**9,000 SF**, with dropped ceiling, lights and 2 bathrooms - *lease pending* 

32,616 SF, Current Big Lots space, available Feb 1, 2020

- Seeking physical therapy, insurance, chiropractor, flooring store, banquets, fitness or kid's gym
- Join Big Lots, Firestone, UPS, Southern Belle's Pancake House, Pizza Hut, Sherwin Williams, Salon Anovin and MAACO
- Directly across from Spring Hill Mall, which recently completed a \$35 million renovation, including a new theater, restaurant court and H&M
- High Density Market (146,525 population)
- Strong traffic count of 29,000 VPD
- Monument signage available
- Surrounding retailers include: