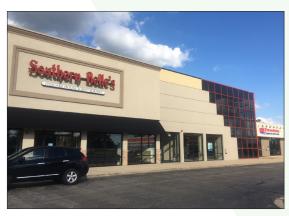

**9,000 SF**, with dropped ceiling, lights and 2 bathrooms - *lease pending* 

32,616 SF, Current Big Lots space, available Feb 1, 2020

- Seeking physical therapy, insurance, chiropractor, flooring store, banquets, fitness or kid's gym
- Join Big Lots, Firestone, UPS, Southern Belle's Pancake House, Pizza Hut, Sherwin Williams, Salon Anovin and MAACO
- Directly across from Spring Hill Mall, which recently completed a \$35 million renovation, including a new theater, restaurant court and H&M
- High Density Market (146,525 population)
- Strong traffic count of 29,000 VPD
- Monument signage available
- Surrounding retailers include:

Traffic Counts

South Western Avenue 29,000

| <u>Suite</u> | <u>Tenant</u>                  | Sq. Ft. |
|--------------|--------------------------------|---------|
| 142          | Gyradiko Restaurant            | 1,500   |
| 146          | FOR LEASE                      | 1,500   |
| 148          | IDES                           | 5,836   |
| 150          | LEASE PENDING                  | 9,000   |
| 152          | Southern Belle's Pancake House | 6,000   |
| 156          | FOR LEASE - KIDS GYM           | 6,000   |
| 160          | Firestone                      | 6,500   |
| 168          | Pizza Hut                      | 1,150   |
| 172          | Salon Anovin - Nails           | 2,400   |
| 180          | The UPS Store                  | 1,200   |
| 184          | John's Tailor Shop             | 793     |
| 188          | Fast Signs                     | 2,283   |
| 192          | Sherwin Williams               | 4,000   |
| 194-196      | Sewing Concepts                | 4,000   |
| 198          | Artistry in Dance              | 2,050   |
| 200          | BIG LOTS - AVAIL. FEB 1, 2020  | 32,616  |
| 204          | MAACO                          | 1,600   |
| 208-210      | MAACO                          | 2,720   |
| 212          | Vacant                         | 3,680   |