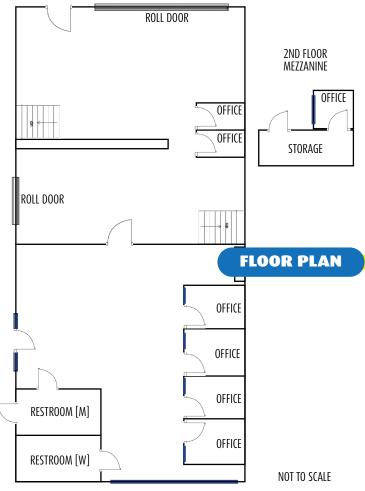

## **PROPERTY OVERVIEW**

- 5,200 SF Industrial
- 30% Office, 70% Warehouse
- 2 Grade Level Doors
- 12 Parking Spaces
- · Two (2) Mezzanines
- Easy Access to/from Hwy 94 freeway
- County of San Diego Zoning (Medium Impact Industrial)
- Approximately 7,600 SF Yard
- · Potential for More Yard Space
- Lease Rate: \$1.35/SF Gross + Electric
- · Available in Summer of 2020