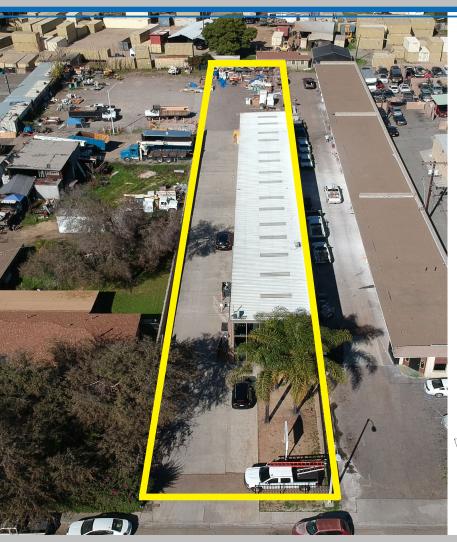

# 9054 OLIVE DRIVE, SPRING VALLEY, CA 91977

5,200 SF INDUSTRIAL SPACE

## **PROPERTY OVERVIEW**

- 5,200 SF Industrial
- 30% Office, 70% Warehouse
- 2 Grade Level Doors
- 12 Parking Spaces
- · Two (2) Mezzanines
- Easy Access to/from Hwy 94 freeway
- County of San Diego Zoning (Medium Impact Industrial)
- Approximately 7,600 SF Yard
- · Potential for More Yard Space
- Lease Rate: \$1.35/SF Gross + Electric
- · Available in Summer of 2020