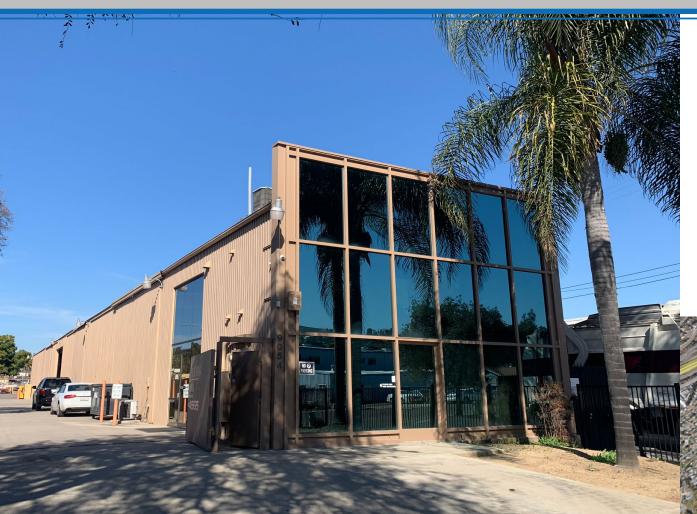

# 9054 OLIVE DRIVE, SPRING VALLEY, CA 91977

5,200 SF INDUSTRIAL SPACE

## **PROPERTY OVERVIEW**

- 5,200 SF Industrial
- 30% Office, 70% Warehouse
- 2 Grade Level Doors
- 12 Parking Spaces
- · Two (2) Mezzanines
- Easy Access to/from Hwy 94 freeway
- County of San Diego Zoning (Medium Impact Industrial)
- Approximately 7,600 SF Yard
- · Potential for More Yard Space
- Lease Rate: \$1.35/SF Gross + Electric
- · Available in Summer of 2020