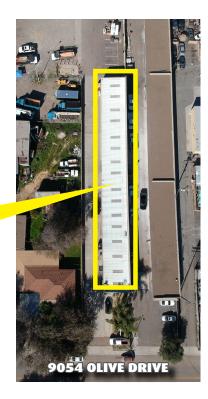

# 9054 OLIVE DRIVE, SPRING VALLEY, CA 91977

5,200 SF INDUSTRIAL SPACE

## **PROPERTY OVERVIEW**

- 5,200 SF Industrial
- 30% Office, 70% Warehouse
- 2 Grade Level Doors
- 12 Parking Spaces
- · Two (2) Mezzanines
- Easy Access to/from Hwy 94 freeway
- County of San Diego Zoning (Medium Impact Industrial)
- Approximately 7,600 SF Yard
- · Potential for More Yard Space
- Lease Rate: \$1.35/SF Gross + Electric
- · Available in Summer of 2020