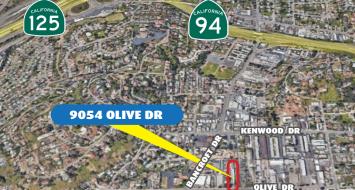

# 9054 OLIVE DRIVE, SPRING VALLEY, CA 91977

5,200 SF INDUSTRIAL SPACE







## **PROPERTY OVERVIEW**

- 5,200 SF Industrial
- 30% Office, 70% Warehouse
- 2 Grade Level Doors
- 12 Parking Spaces
- · Two (2) Mezzanines
- Easy Access to/from Hwy 94 freeway
- County of San Diego Zoning (Medium Impact Industrial)
- Approximately 7,600 SF Yard
- · Potential for More Yard Space
- Lease Rate: \$1.35/SF Gross + Electric
- · Available in Summer of 2020





**ROC BEAS** Sales Associate Roc@caacre.com BRE Lic # 01985515

Principal Mike@caacre.com BRE Lic # 01381193

# 5,200 SF INDUSTRIAL SPACE













**ROC BEAS** Sales Associate Roc@caacre.com BRE Lic # 01985515

**MIKE CONGER** Principal Mike@caacre.com BRE Lic # 01381193