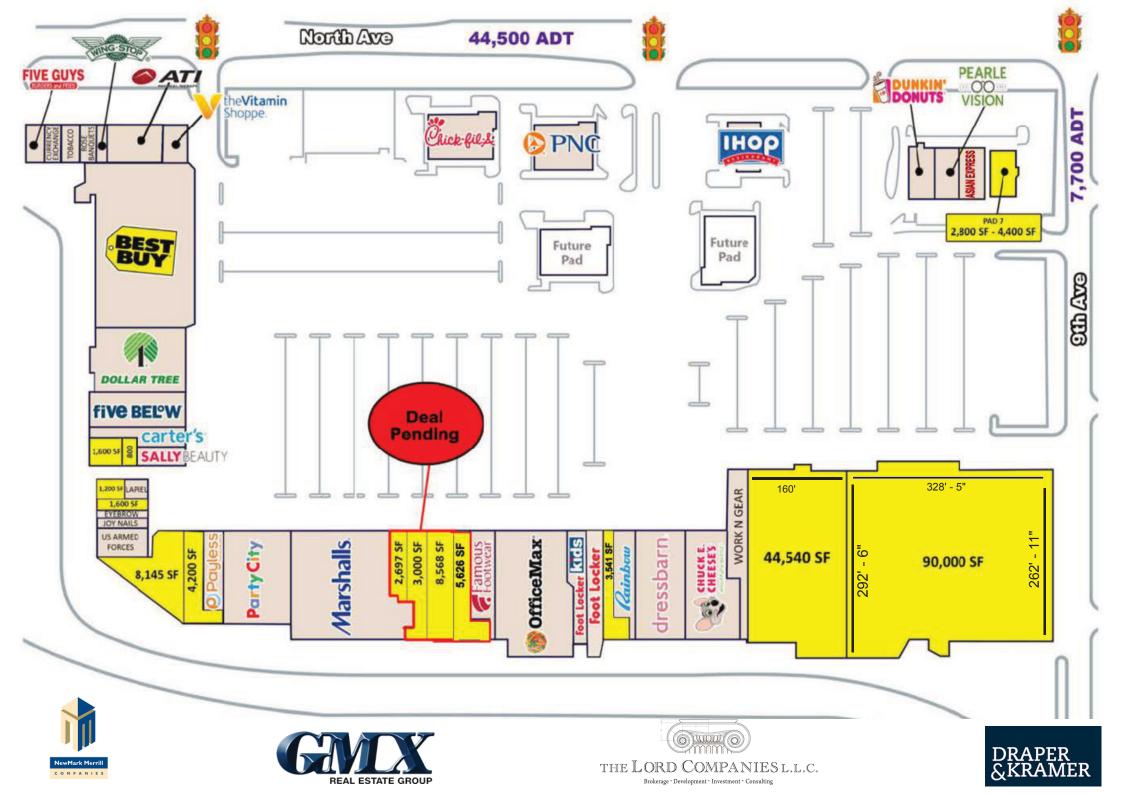

- Winston Plaza is the premiere power center in the trade area with regional draw.

-Well located shopping center in the heart of densely populated Melrose Park with over 205,000 people within 3 miles! -Area retailers include Target, Costco, Jewel Osco, Menards, Xport Fitness, Cinemark, Wallgreens, Aldi, and many more. -Center SF of 407,000!

## **Site Information**

| Population Density                                                                                                                                                                                                                                                                                                                                                                                                                                                                                                                                                                                                                                                                                                                                                                                                                                                                                                                                                                                                                                                                                                                                                                                                                                                                                                                                                                                                                                                                                                                                                                                                                                                                                                                                                                                                                                                                                                                                                                                                                                                                                                             | 16,439 People<br>207,411 People<br>591,745 People | 1 Mile Radius<br>3 Mile Radius<br>5 Mile Radius |
|--------------------------------------------------------------------------------------------------------------------------------------------------------------------------------------------------------------------------------------------------------------------------------------------------------------------------------------------------------------------------------------------------------------------------------------------------------------------------------------------------------------------------------------------------------------------------------------------------------------------------------------------------------------------------------------------------------------------------------------------------------------------------------------------------------------------------------------------------------------------------------------------------------------------------------------------------------------------------------------------------------------------------------------------------------------------------------------------------------------------------------------------------------------------------------------------------------------------------------------------------------------------------------------------------------------------------------------------------------------------------------------------------------------------------------------------------------------------------------------------------------------------------------------------------------------------------------------------------------------------------------------------------------------------------------------------------------------------------------------------------------------------------------------------------------------------------------------------------------------------------------------------------------------------------------------------------------------------------------------------------------------------------------------------------------------------------------------------------------------------------------|---------------------------------------------------|-------------------------------------------------|
| Average HH Income                                                                                                                                                                                                                                                                                                                                                                                                                                                                                                                                                                                                                                                                                                                                                                                                                                                                                                                                                                                                                                                                                                                                                                                                                                                                                                                                                                                                                                                                                                                                                                                                                                                                                                                                                                                                                                                                                                                                                                                                                                                                                                              | \$59,381<br>\$72,354<br>\$67,733                  | 1 Mile Radius<br>3 Mile Radius<br>5 Mile Radius |
| Contraction of the second seco | Cressbarn Crinchony<br>OfficeMax                  | Party City:<br>SALLY BEAUTY                     |