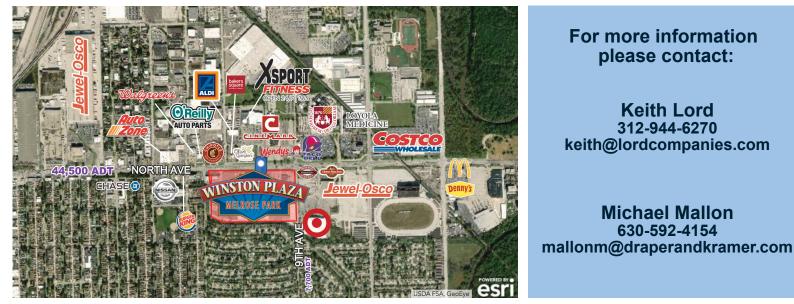

- Winston Plaza is the premiere power center in the trade area with regional draw.

-Well located shopping center in the heart of densely populated Melrose Park with over 205,000 people within 3 miles! -Area retailers include Target, Costco, Jewel Osco, Menards, Xport Fitness, Cinemark, Wallgreens, Aldi, and many more. -Center SF of 407,000!

## Location

-Winston Plaza is located at the heavily trafficked intersection of North Avenue (44,500 ADT) and 9th Avenue (7,700 ADT)

-Highly Visible from both North Ave and 9th Ave.

-Can be accessed with ease via several curb cuts