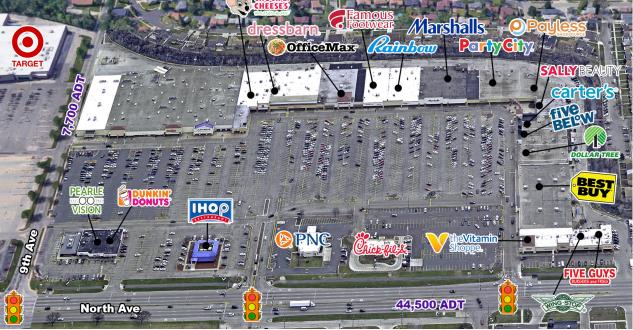

- Winston Plaza is the premiere power center in the trade area with regional draw.

-Well located shopping center in the heart of densely populated Melrose Park with over 205,000 people within 3 miles! -Area retailers include Target, Costco, Jewel Osco, Menards, Xport Fitness, Cinemark, Wallgreens, Aldi, and many more. -Center SF of 407,000!

## **Site Information**

| Population Density                                                                                                                                                                                                                                                                                                                                                                                                                                                                                                                                                                                                                                                                                                                                                                                                                                                                                                                                                                                                                                                                                                                                                                                                                                                                                                                                                                                                                                                                                                                                                                                                                                                                                                                                                                                                                                                                                                                                                                                                                                                                                                             | 16,439 People<br>207,411 People<br>591,745 People | 1 Mile Radius<br>3 Mile Radius<br>5 Mile Radius |
|--------------------------------------------------------------------------------------------------------------------------------------------------------------------------------------------------------------------------------------------------------------------------------------------------------------------------------------------------------------------------------------------------------------------------------------------------------------------------------------------------------------------------------------------------------------------------------------------------------------------------------------------------------------------------------------------------------------------------------------------------------------------------------------------------------------------------------------------------------------------------------------------------------------------------------------------------------------------------------------------------------------------------------------------------------------------------------------------------------------------------------------------------------------------------------------------------------------------------------------------------------------------------------------------------------------------------------------------------------------------------------------------------------------------------------------------------------------------------------------------------------------------------------------------------------------------------------------------------------------------------------------------------------------------------------------------------------------------------------------------------------------------------------------------------------------------------------------------------------------------------------------------------------------------------------------------------------------------------------------------------------------------------------------------------------------------------------------------------------------------------------|---------------------------------------------------|-------------------------------------------------|
| Average HH Income                                                                                                                                                                                                                                                                                                                                                                                                                                                                                                                                                                                                                                                                                                                                                                                                                                                                                                                                                                                                                                                                                                                                                                                                                                                                                                                                                                                                                                                                                                                                                                                                                                                                                                                                                                                                                                                                                                                                                                                                                                                                                                              | \$59,381<br>\$72,354<br>\$67,733                  | 1 Mile Radius<br>3 Mile Radius<br>5 Mile Radius |
| Contraction of the second seco | Cressbarn Crinchony<br>OfficeMax                  | Party City:<br>SALLY BEAUTY                     |