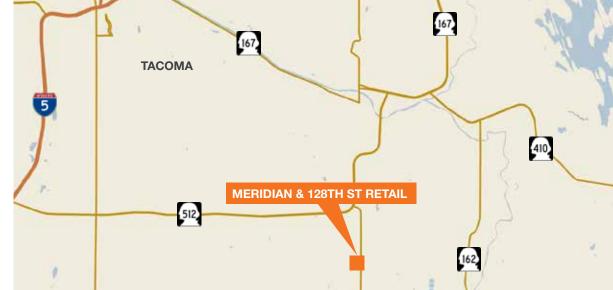

### Features

| PRICE     | \$16.00-\$18.00 PSF                                            |
|-----------|----------------------------------------------------------------|
| HIGHLIGHT | Great South Hill Puyallup location on Meridian                 |
| AVAILABLE | 1,425 SF available at \$16.00 PSF                              |
|           | 2,750 SF auto repair shop available with<br>90 days notice     |
| PARKING   | Ample parking - 7:1,000 SF<br>Shared with neighboring property |
| LOCATION  | Great intersection - Meridian & 128th St E                     |
| ZONED     | UV - Pierce County South Hill Planning Area                    |
|           |                                                                |