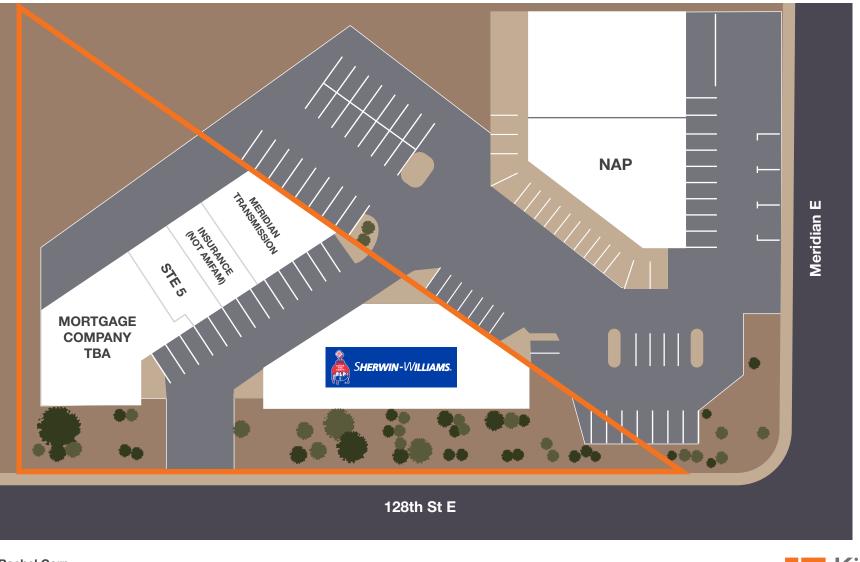

idian & 128th St E                     |
| ZONED     | UV - Pierce County South Hill Planning Area                    |
|           |                                                                |

#### TRAFFIC COUNTS Combined ADT of 49,625 cars

| DEMOGRAPHICS      |          |          |          |  |
|-------------------|----------|----------|----------|--|
|                   | 1 mile   | 3 miles  | 5 miles  |  |
| Population        | 13,133   | 79,918   | 169,171  |  |
| Average HH Income | \$57,886 | \$70,411 | \$70,231 |  |





### Rachel Corp

253.722.1417 rcorp@kiddermathews.com

kiddermathews.com



### 10023 128th Street East, Puyallup, WA



Rachel Corp 253.722.1417 rcorp@kiddermathews.com

kiddermathews.com



10023 128th Street East, Puyallup, WA

## Shopping Center Plan









Mathews

### Floor Plan

#### **SUITE 5**



Rachel Corp 253.722.1417 rcorp@kiddermathews.com

kiddermathews.com