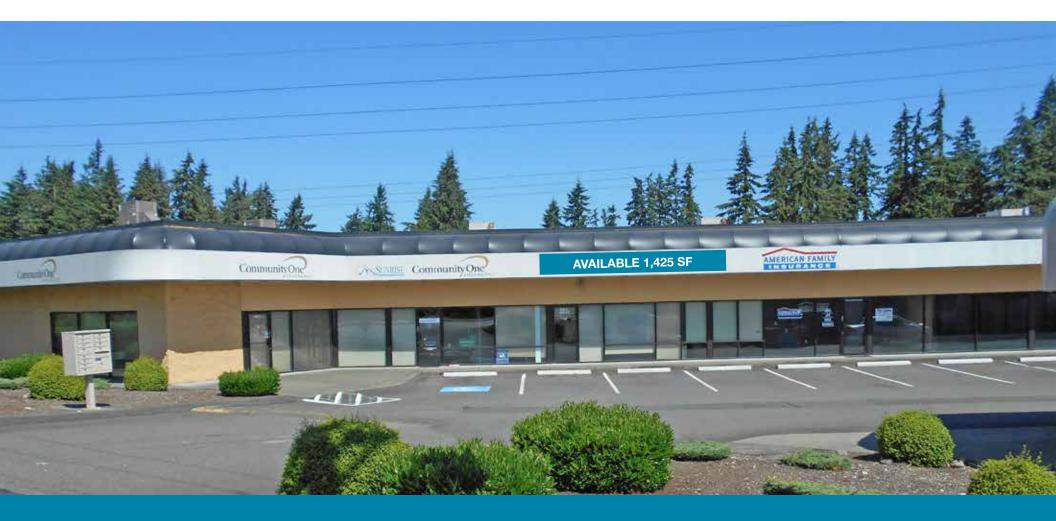

### 10023 128th Street East, Puyallup, WA

FOR LEASE

1,425 SF Retail/Office Space Available Now 2,750 SF Automotive-Oriented Space Available Soon

Rachel Corp 253.722.1417 rcorp@kiddermathews.com

kiddermathews.com

### Features

| PRICE     | \$16.00-\$18.00 PSF                                            |
|-----------|----------------------------------------------------------------|
| HIGHLIGHT | Great South Hill Puyallup location on Meridian                 |
| AVAILABLE | 1,425 SF available at \$16.00 PSF                              |
|           | 2,750 SF auto repair shop available with<br>90 days notice     |
| PARKING   | Ample parking - 7:1,000 SF<br>Shared with neighboring property |
| LOCATION  | Great intersection - Meridian & 128th St E                     |
| ZONED     | UV - Pierce County South Hill Planning Area                    |
|           |                                                                |