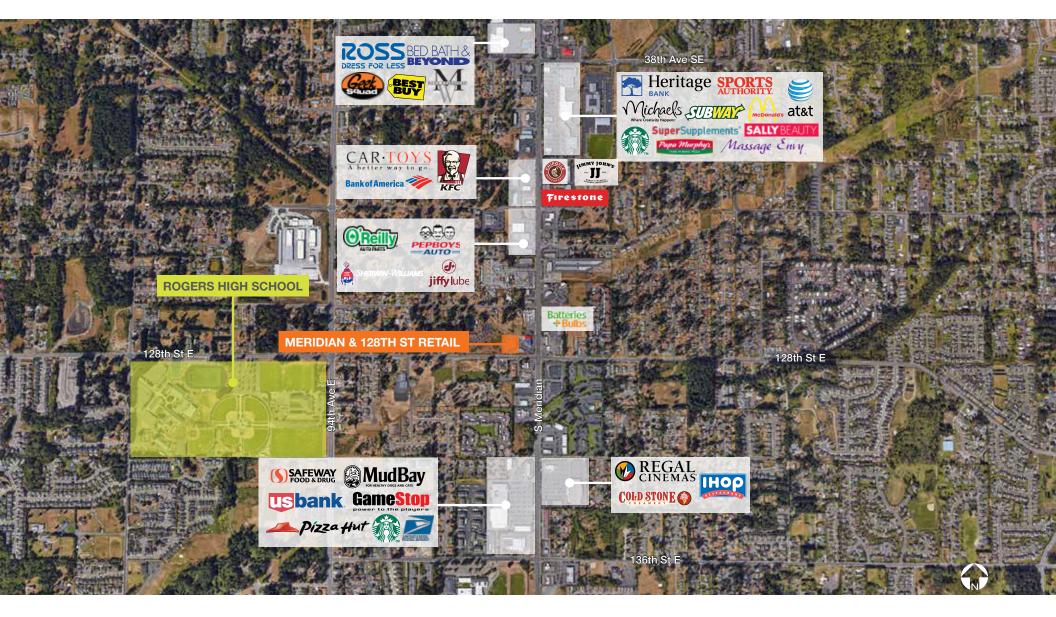

#### TRAFFIC COUNTS Combined ADT of 49,625 cars

| DEMOGRAPHICS      |          |          |          |  |
|-------------------|----------|----------|----------|--|
|                   | 1 mile   | 3 miles  | 5 miles  |  |
| Population        | 13,133   | 79,918   | 169,171  |  |
| Average HH Income | \$57,886 | \$70,411 | \$70,231 |  |