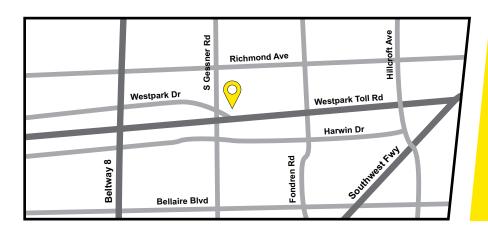

## 9950 WESTPARK DRIVE HOUSTON, TX 77063

#### DIRECTIONS

Traveling South on US-59 from Downtown, exit Westpark Dr, property will be on the right