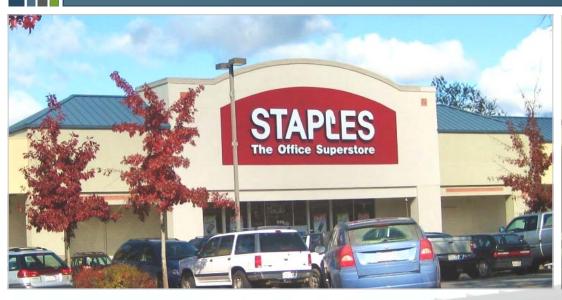

# **GLENBROOK PLAZA**

NWQ E. Sutton Ave & Brunswick Rd at Hwy 49

Grass Valley, CA

LOCATION Northwest Quadrant of E. Sutton Ave & Brunswick Rd at Hwy 49

Grass Valley, CA

ANCHOR TENANTS Grocery Outlet, Staples, Rite Aid, Ben Franklin Crafts

## Glenbrook Plaza - Property Overview

The Glenbrook Plaza Shopping Center is located along Highway 49 at the northwest corner of Sutton Way and Brunswick Road in Grass Valley, California. This ±112,472 square foot neighborhood center has strong anchor co-tenants including Grocery Outlet, Staples, Ben Franklin Crafts and Rite Aid. The center benefits from easy access, ample parking, and being centrally located to serve residents in both the Grass Valley/Nevada City markets.

### Glenbrook Plaza - Site Plan

| SUITE      | TENANT                      | SQ FT  | SUITE | TENANT                | SQ FT  |
|------------|-----------------------------|--------|-------|-----------------------|--------|
| 522        | Beach Hut Deli              | 1,860  | 616   | Grocery Outlet        | 24,275 |
| 526        | Mai's Nails                 | 1,440  | 646   | Staples               | 24,128 |
| <b>534</b> | <b>AVAILABLE</b> (5-1-2012) | 3,300  | 670   | Grass Valley Eye Care | 2,250  |
| 548        | Fischer's Firestone         | 4,453  | 686   | Round Table Pizza     | 4,080  |
| 562        | Natural Valley Health Foods | 2,592  | 688   | Panda Express         | 1,914  |
| 568        | Radio Shack/Tandy           | 2,160  | 700   | Cappuccino Factory    | Kiosk  |
| 574        | Uptown Burrito              | 1,440  | 720   | Rite Aid              | 16,708 |
| 578        | PostNet                     | 1,440  | 738   | Bank of America (NAP) | NAP    |
| 598        | Ben Franklin                | 19,116 |       |                       |        |