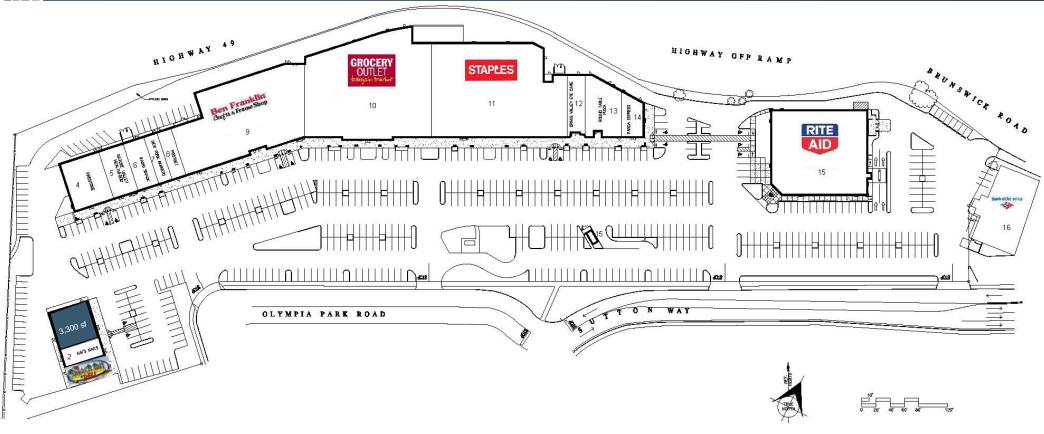

### Glenbrook Plaza - Site Plan

| SUITE      | TENANT                      | SQ FT  | SUITE | TENANT                | SQ FT  |
|------------|-----------------------------|--------|-------|-----------------------|--------|
| 522        | Beach Hut Deli              | 1,860  | 616   | Grocery Outlet        | 24,275 |
| 526        | Mai's Nails                 | 1,440  | 646   | Staples               | 24,128 |
| <b>534</b> | <b>AVAILABLE</b> (5-1-2012) | 3,300  | 670   | Grass Valley Eye Care | 2,250  |
| 548        | Fischer's Firestone         | 4,453  | 686   | Round Table Pizza     | 4,080  |
| 562        | Natural Valley Health Foods | 2,592  | 688   | Panda Express         | 1,914  |
| 568        | Radio Shack/Tandy           | 2,160  | 700   | Cappuccino Factory    | Kiosk  |
| 574        | Uptown Burrito              | 1,440  | 720   | Rite Aid              | 16,708 |
| 578        | PostNet                     | 1,440  | 738   | Bank of America (NAP) | NAP    |
| 598        | Ben Franklin                | 19,116 |       |                       |        |