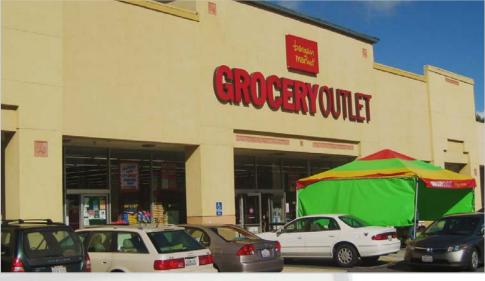

# **GLENBROOK PLAZA**

NWQ E. Sutton Ave & Brunswick Rd at Hwy 49

Grass Valley, CA

LOCATION Northwest Quadrant of E. Sutton Ave & Brunswick Rd at Hwy 49

Grass Valley, CA

ANCHOR TENANTS Grocery Outlet, Staples, Rite Aid, Ben Franklin Crafts

## Glenbrook Plaza - Property Overview

The Glenbrook Plaza Shopping Center is located along Highway 49 at the northwest corner of Sutton Way and Brunswick Road in Grass Valley, California. This ±112,472 square foot neighborhood center has strong anchor co-tenants including Grocery Outlet, Staples, Ben Franklin Crafts and Rite Aid. The center benefits from easy access, ample parking, and being centrally located to serve residents in both the Grass Valley/Nevada City markets.

### Glenbrook Plaza - Site Plan

| SUITE      | TENANT                      | SQ FT  | SUITE | TENANT                | SQ FT  |
|------------|-----------------------------|--------|-------|-----------------------|--------|
| 522        | Beach Hut Deli              | 1,860  | 616   | Grocery Outlet        | 24,275 |
| 526        | Mai's Nails                 | 1,440  | 646   | Staples               | 24,128 |
| <b>534</b> | <b>AVAILABLE</b> (5-1-2012) | 3,300  | 670   | Grass Valley Eye Care | 2,250  |
| 548        | Fischer's Firestone         | 4,453  | 686   | Round Table Pizza     | 4,080  |
| 562        | Natural Valley Health Foods | 2,592  | 688   | Panda Express         | 1,914  |
| 568        | Radio Shack/Tandy           | 2,160  | 700   | Cappuccino Factory    | Kiosk  |
| 574        | Uptown Burrito              | 1,440  | 720   | Rite Aid              | 16,708 |
| 578        | PostNet                     | 1,440  | 738   | Bank of America (NAP) | NAP    |
| 598        | Ben Franklin                | 19,116 |       |                       |        |