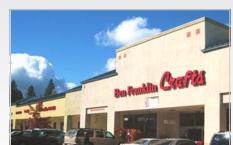

# **GLENBROOK PLAZA**

NWQ E. Sutton Ave & Brunswick Rd at Hwy 49

Grass Valley, CA

LOCATION Northwest Quadrant of E. Sutton Ave & Brunswick Rd at Hwy 49

Grass Valley, CA

ANCHOR TENANTS Grocery Outlet, Staples, Rite Aid, Ben Franklin Crafts

## Glenbrook Plaza - Property Overview

The Glenbrook Plaza Shopping Center is located along Highway 49 at the northwest corner of Sutton Way and Brunswick Road in Grass Valley, California. This ±112,472 square foot neighborhood center has strong anchor co-tenants including Grocery Outlet, Staples, Ben Franklin Crafts and Rite Aid. The center benefits from easy access, ample parking, and being centrally located to serve residents in both the Grass Valley/Nevada City markets.

### Glenbrook Plaza - Site Plan

| SUITE      | TENANT                      | SQ FT  | SUITE | TENANT                | SQ FT  |
|------------|-----------------------------|--------|-------|-----------------------|--------|
| 522        | Beach Hut Deli              | 1,860  | 616   | Grocery Outlet        | 24,275 |
| 526        | Mai's Nails                 | 1,440  | 646   | Staples               | 24,128 |
| <b>534</b> | <b>AVAILABLE</b> (5-1-2012) | 3,300  | 670   | Grass Valley Eye Care | 2,250  |
| 548        | Fischer's Firestone         | 4,453  | 686   | Round Table Pizza     | 4,080  |
| 562        | Natural Valley Health Foods | 2,592  | 688   | Panda Express         | 1,914  |
| 568        | Radio Shack/Tandy           | 2,160  | 700   | Cappuccino Factory    | Kiosk  |
| 574        | Uptown Burrito              | 1,440  | 720   | Rite Aid              | 16,708 |
| 578        | PostNet                     | 1,440  | 738   | Bank of America (NAP) | NAP    |
| 598        | Ben Franklin                | 19,116 |       |                       |        |