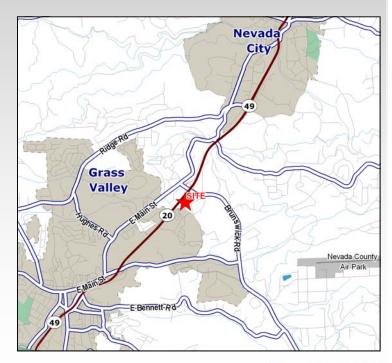

# **GLENBROOK PLAZA**

NWQ E. Sutton Ave & Brunswick Rd at Hwy 49

Grass Valley, CA

LOCATION Northwest Quadrant of E. Sutton Ave & Brunswick Rd at Hwy 49

Grass Valley, CA

ANCHOR TENANTS Grocery Outlet, Staples, Rite Aid, Ben Franklin Crafts

## Glenbrook Plaza - Property Overview

The Glenbrook Plaza Shopping Center is located along Highway 49 at the northwest corner of Sutton Way and Brunswick Road in Grass Valley, California. This ±112,472 square foot neighborhood center has strong anchor co-tenants including Grocery Outlet, Staples, Ben Franklin Crafts and Rite Aid. The center benefits from easy access, ample parking, and being centrally located to serve residents in both the Grass Valley/Nevada City markets.