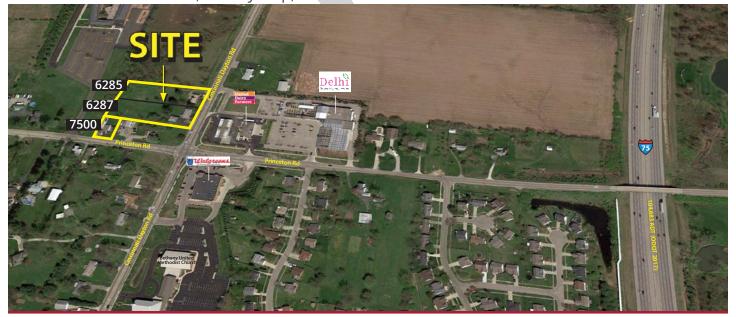

## CINCINNATI DAYTON ROAD LAND

6285 - 6287 Cincinnati Dayton Road, Liberty Twp, OH 45044 and 7500 Princeton Road, Liberty Twp, OH 45044

2.8+ Acres Available For SALE

## **Property Details:**

• Located in fast growing Liberty Twp., 2 miles north of new Liberty Center development

Across from Walgreens and United Dairy Farmers

| 6285 Cincinnati Dayton Road | 6287 Cincinnati Dayton Road                     | 7500 Princeton Road                                |
|-----------------------------|-------------------------------------------------|----------------------------------------------------|
| \$ \$369,000<br>1.38 Acres  | <b>(\$)</b> \$329,900<br><b>(a</b> ) 1.13 Acres | <ul><li>\$ \$300,000</li><li>€ 0.3 Acres</li></ul> |