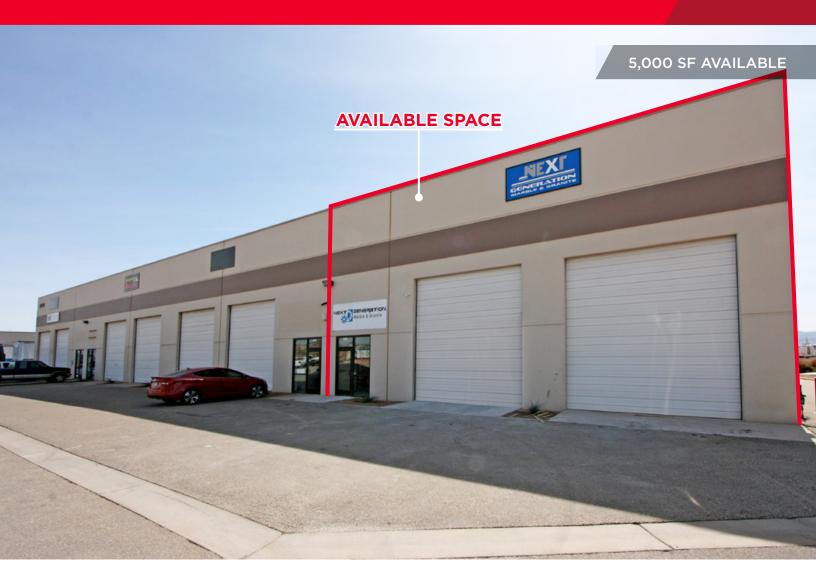

#### **Property Highlights**

Lease Rate: \$0.70 SF NNN

Available Unit: 400

- 5,000 SF available comprising
  - Warehouse: 4,292 SF
  - Office: 708 SF
- · 26' clear height

- (2) 12'x16' drive through bay doors on front and back
- · Concrete tilt up
- Yard area negotiable
- Floor drains, fire sprinklers, gas heaters
- Available for occupancy October 2018