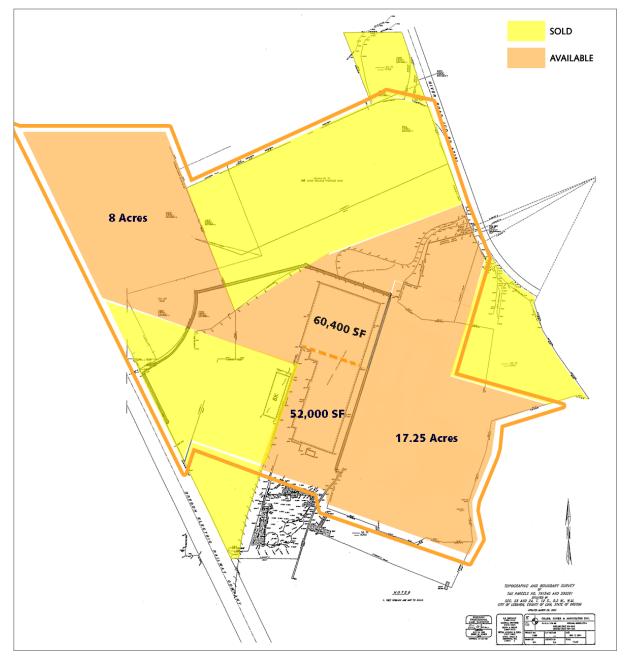

# Lebanon Hardboard 3213 South Santiam Hwy, Lebanon OR 97355

TO R 112,400 SF + 17.25 Acres + 8 Acres Available LEBANON HARDBOARD 3213 S Santiam Highway I-5: 12 Miles

112,400 SF on 12.5 Acres, • Building:

20' clear height, sprinklered

Demised: 60,400 SF 52,000 SF

• Site: 25.25 acres remaining

• Power: 2,300 V and 480 V service

• Rail: Rail inside building,

adjacent to switching yard

• Sale Price: \$35.00/SF

• Land Sale: \$2.50/SF (8 acres)

\$0.265/SF per month NNN • Lease rate:

Five sales completed; one sale pending

### 112,400 SF + 17.25 Acres + 8 Acres STILL AVAILABLE