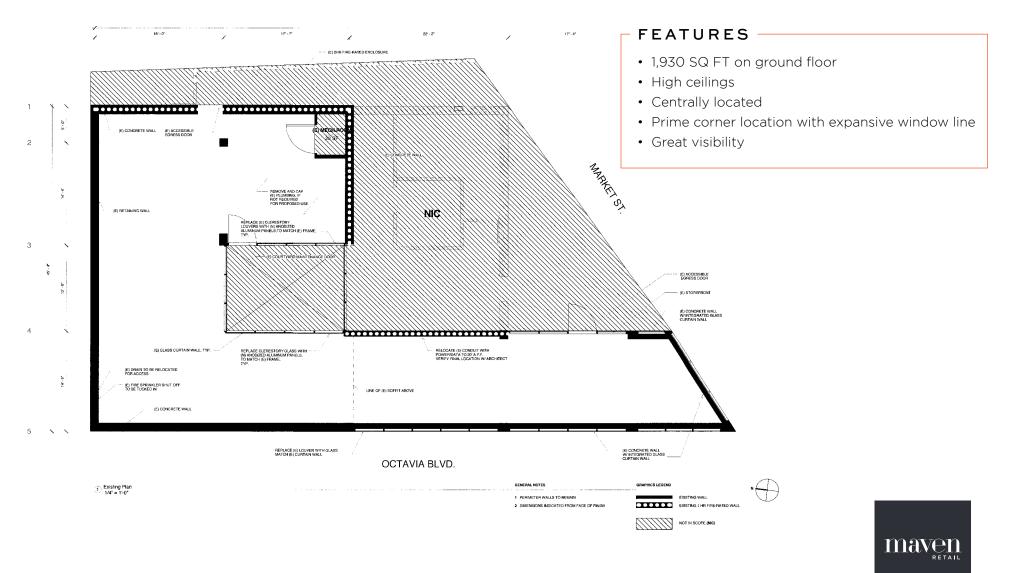

Market

OCTAVIA

Maven



**Maven** Retail

- Restaurant Infrastructure in Place
- 100' of Street Frontage



FLOORPLAN

## PERIMETER LAYOUT





## POTENTIAL RESTAURANT LAYOUT











NEIGHBORHOOD





## HAYES & MARKET





## HALEY KLEIN office 415.404.7330 haley@mavenproperties.com BRE #01907308

JOAN RUYLE office 415.404.7313 joan@mavenproperties.com BRE #02006025

NOTICE: This information has been secured from sources we believe to be reliable but we make no representations, warranties, express or implied, as to the accuracy of the information. Listing broker has been given enough information to provide only a preliminary interest in the property. The materials are not to be considered fact. The information contained herein is not a substitute for thorough due diligence investigation. References to square footage, zoning, use, or age are approximate. Please contact the San Francisco Planning Department to verify zoning