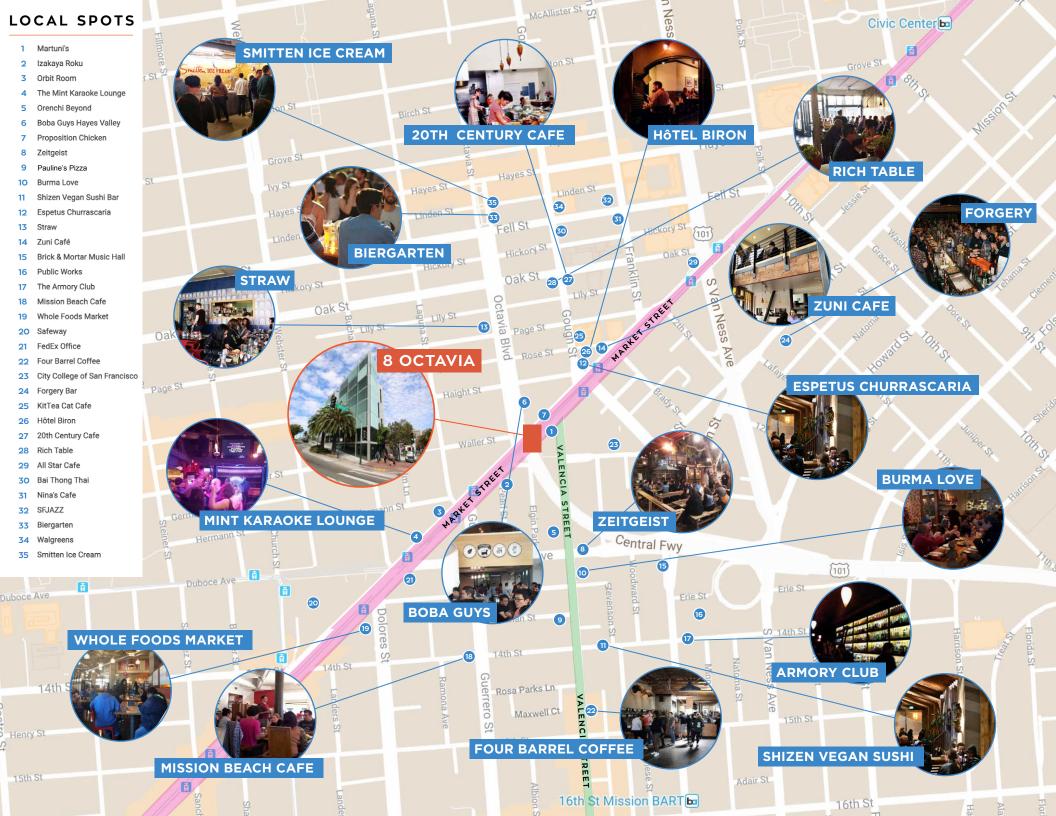

Market

OCTAVIA

Maven



**Maven** Retail

- Restaurant Infrastructure in Place
- 100' of Street Frontage



FLOORPLAN

## PERIMETER LAYOUT





## POTENTIAL RESTAURANT LAYOUT











NEIGHBORHOOD





## HAYES & MARKET





## HALEY KLEIN office 415.404.7330 haley@mavenproperties.com BRE #01907308

JOAN RUYLE office 415.404.7313 joan@mavenproperties.com BRE #02006025

NOTICE: This information has been secured from sources we believe to be reliable but we make no representations, warranties, express or implied, as to the accuracy of the information. Listing broker has been given enough information to provide only a preliminary interest in the property. The materials are not to be considered fact. The information contained herein is not a substitute for thorough due diligence investigation. References to square footage, zoning, use, or age are approximate. Please contact the San Francisco Planning Department to verify zoning at (415) 558-6378, as neither broker or la