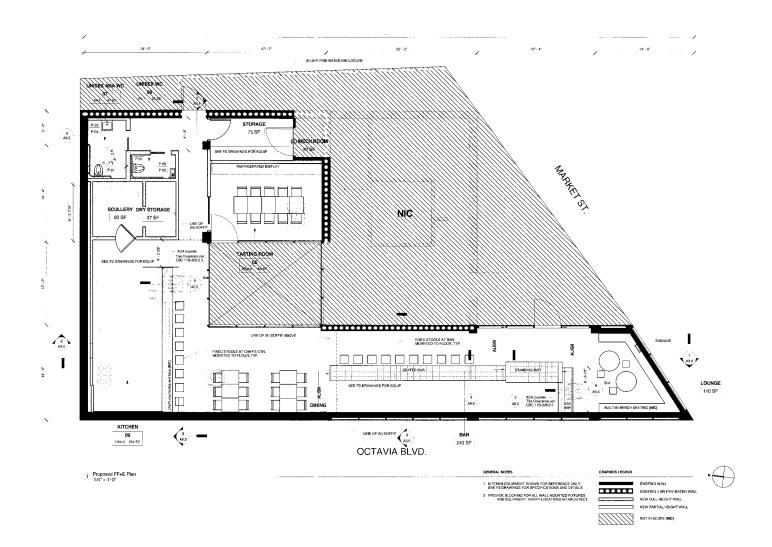

Market

OCTAVIA

Maven



**Maven** Retail

- Restaurant Infrastructure in Place
- 100' of Street Frontage



FLOORPLAN

## PERIMETER LAYOUT





## POTENTIAL RESTAURANT LAYOUT











NEIGHBORHOOD





## HAYES & MARKET





## HALEY KLEIN office 415.404.7330 haley@mavenproperties.com BRE #01907308

JOAN RUYLE office 415.404.7313 joan@mavenproperties.com BRE #02006025

NOTICE: This information has been secured from sources we believe to be reliable but we make no representations, warranties, express or implied, as to the accuracy of the information. Listing broker has been given enough information to provide only a preliminary interest in the property. The materials are not to be considered fact. The information contained herein is not a substitute for thorough due diligence investigation. References to square footage, zoning, use, or age are approximate. Please contact the San Francisco Planning Department to verify zoning at (415) 558-6378, as neither broker