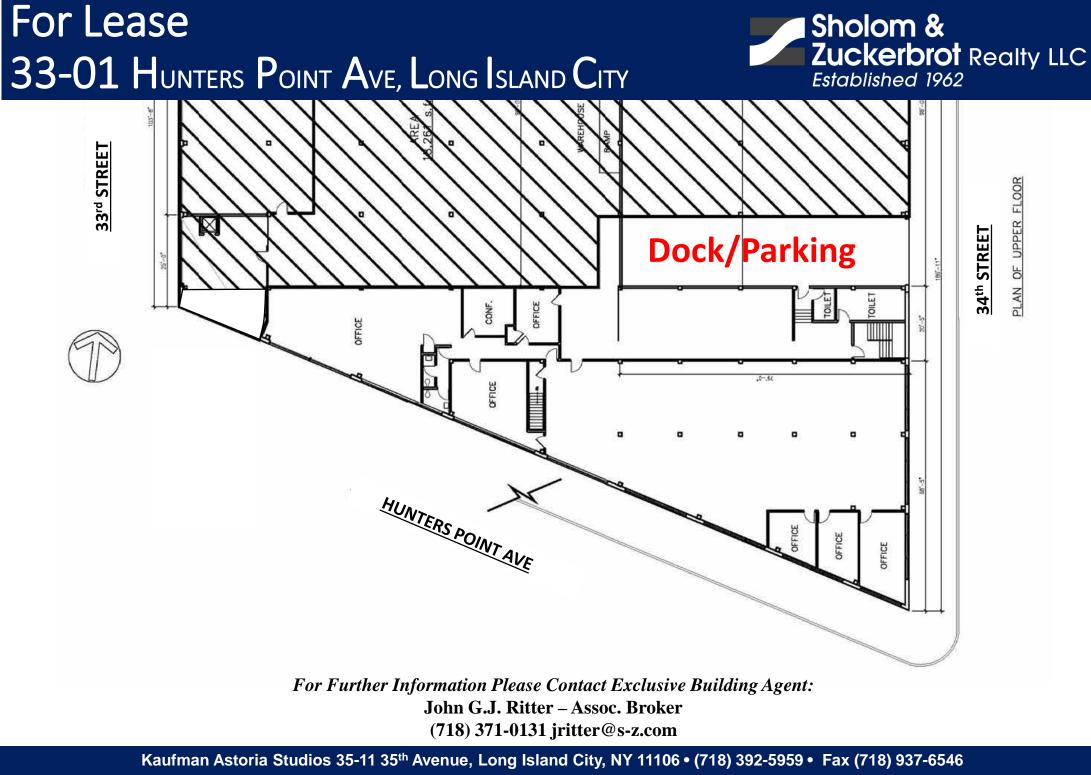

### Office Space, Industrial Space, Flex Space You Decide! The Swiss Army Knife of Real Estate

- 11,000 sq. ft. of space configured to meet your tenant's needs
- 🖌 11,000 sq. ft. of office space
- 5,000 sq. ft. of office with 6,000 sq. ft. of industrial
- 🖌 11,000 sq. ft. of industrial
- 🖌 Parking available
- Walking distance to #7 subway
- Your Vision!

# For Lease 33-01 Hunters Point Ave, Long Island City

For Further Information Please Contact Exclusive Building Agent: John G.J. Ritter – Assoc. Broker (718) 371-0131 jritter@s-z.com

Kaufman Astoria Studios 35-11 35<sup>th</sup> Avenue, Long Island City, NY 11106 • (718) 392-5959 • Fax (718) 937-6546 www.s-z.com