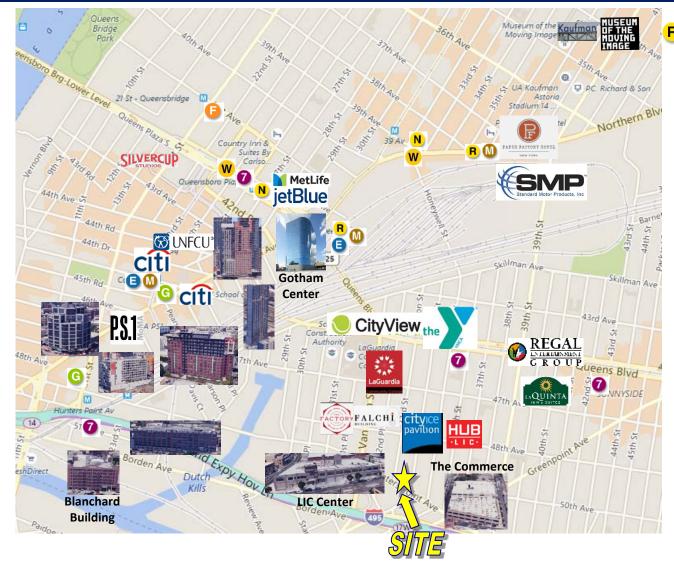

#### **Location**

Walking distance to **7** subway. At LIE, BQE, less than 5 minutes to Midtown Tunnel and 59<sup>th</sup> Street Bridge

For Further Information Please Contact Exclusive Building Agent: John G.J. Ritter – Assoc. Broker (718) 371-0131 jritter@s-z.com

### For Lease 33-01 Hunters Point Ave, Long Island City

For Further Information Please Contact Exclusive Building Agent: John G.J. Ritter – Assoc. Broker (718) 371-0131 jritter@s-z.com

Kaufman Astoria Studios 35-11 35<sup>th</sup> Avenue, Long Island City, NY 11106 • (718) 392-5959 • Fax (718) 937-6546 www.s-z.com