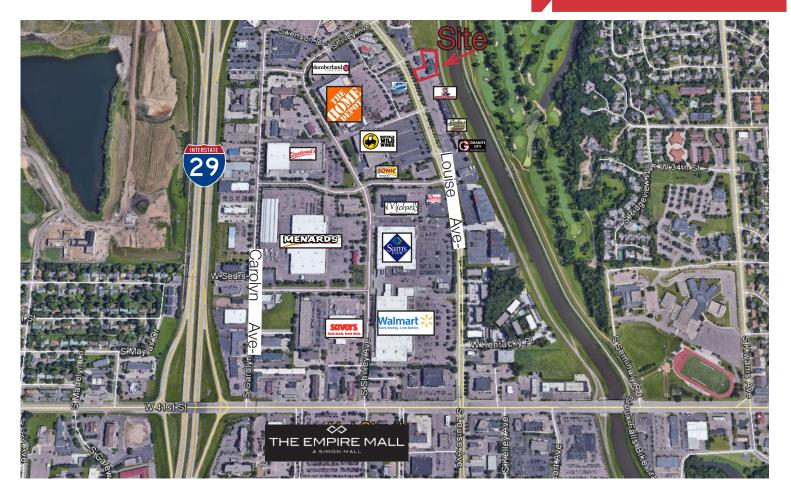

#### Location

- Located on S. Louise Ave. across from Culvers
- High traffic location
  - -2018 Traffic Count: 15,400 vehicles per day
- High visibility and access in major retail corridor

Ryan Ammann

+1 605 444 7131 Office +1 605 310-7091 Cell rammann@naisiouxfalls.com