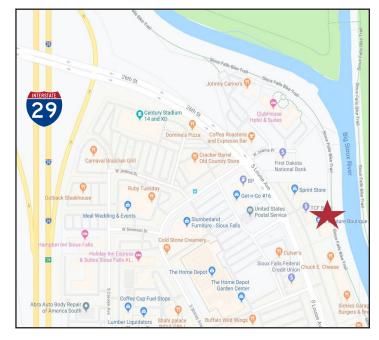

#### Location

- Located on S. Louise Ave. across from Culvers
- High traffic location
  - -2018 Traffic Count: 15,400 vehicles per day
- High visibility and access in major retail corridor

Ryan Ammann

+1 605 444 7131 Office +1 605 310-7091 Cell rammann@naisiouxfalls.com