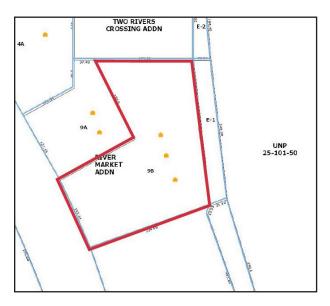

### **Property Features**

- Excellent owner/occupant opportunity
- Building size: 11,364 sq. ft.
- Available suite size: 4,705 sq. ft. & 6,659 sq. ft.
- Year built: 2002
- Lot size: 54,931 sq. ft. (1.26 acres)
- Paved on-site parking
- Monument and building signage
- Zoning: C-4