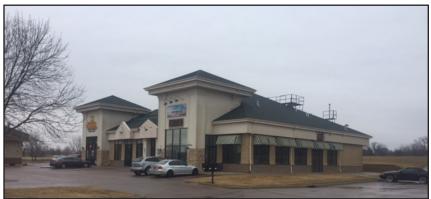

cupant opportunity
- Building size: 11,364 sq. ft.
- Available suite size: 4,705 sq. ft. & 6,659 sq. ft.
- Year built: 2002
- Lot size: 54,931 sq. ft. (1.26 acres)
- Paved on-site parking
- Monument and building signage
- Zoning: C-4

### **Pricing**

- List Price: \$2,800,000 (\$246.39/sq. ft.)
- Lease Rate: \$28.00/ sq. ft. NNN
- 2018 Real Estate Taxes are \$34,679.72

#### Location

- Located on S. Louise Ave. across from Culvers
- High traffic location
  - -2018 Traffic Count: 15,400 vehicles per day
- High visibility and access in major retail corridor





Ryan Ammann

+1 605 444 7131 Office +1 605 310-7091 Cell rammann@naisiouxfalls.com

## For Sale or Lease Retail Strip Center





# For Sale or Lease Retail Strip Center















## For Sale or Lease Retail Strip Center