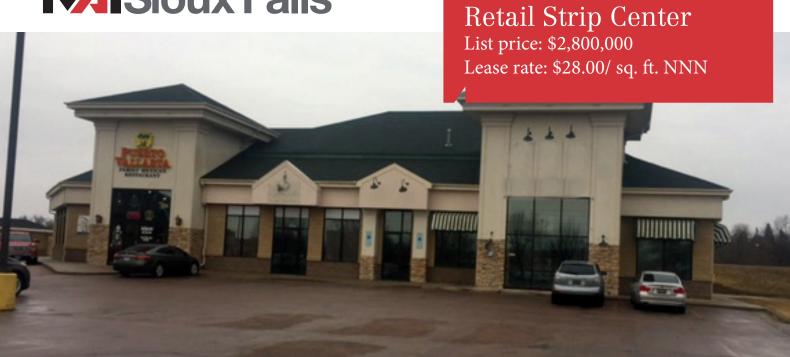

### **Pricing**

- List Price: \$2,800,000 (\$246.39/sq. ft.)
- Lease Rate: \$28.00/ sq. ft. NNN
- 2018 Real Estate Taxes are \$34,679.72

## For Sale or Lease Retail Strip Center

# For Sale or Lease Retail Strip Center