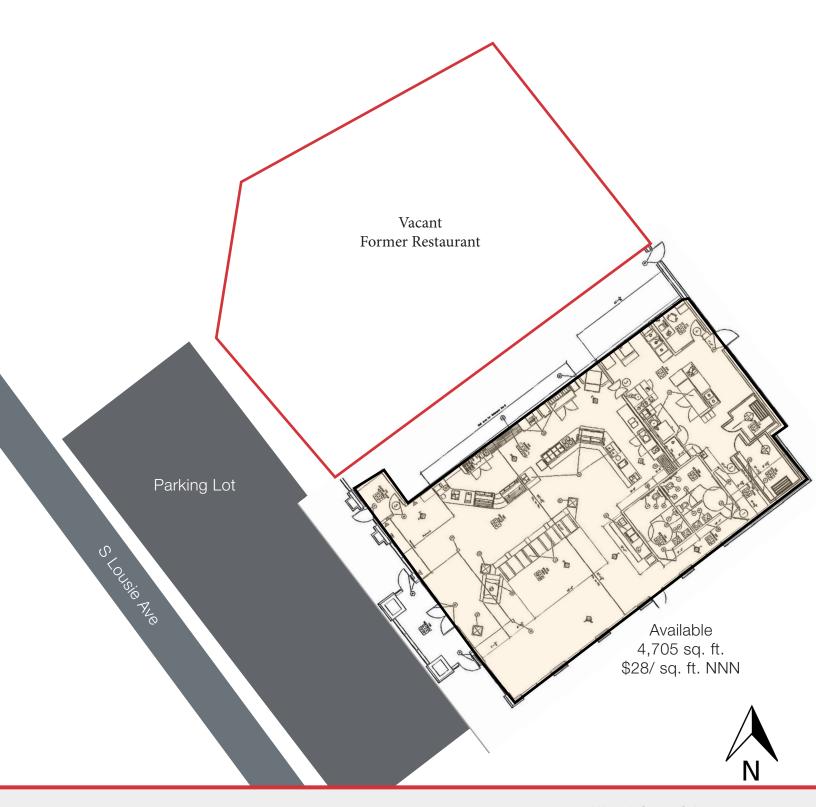

### **Property Features**

- Excellent owner/occupant opportunity
- Building size: 11,364 sq. ft.
- Available suite size: 4,705 sq. ft. & 6,659 sq. ft.
- Year built: 2002
- Lot size: 54,931 sq. ft. (1.26 acres)
- Paved on-site parking
- Monument and building signage
- Zoning: C-4

### **Pricing**

- List Price: \$2,800,000 (\$246.39/sq. ft.)
- Lease Rate: \$28.00/ sq. ft. NNN
- 2018 Real Estate Taxes are \$34,679.72