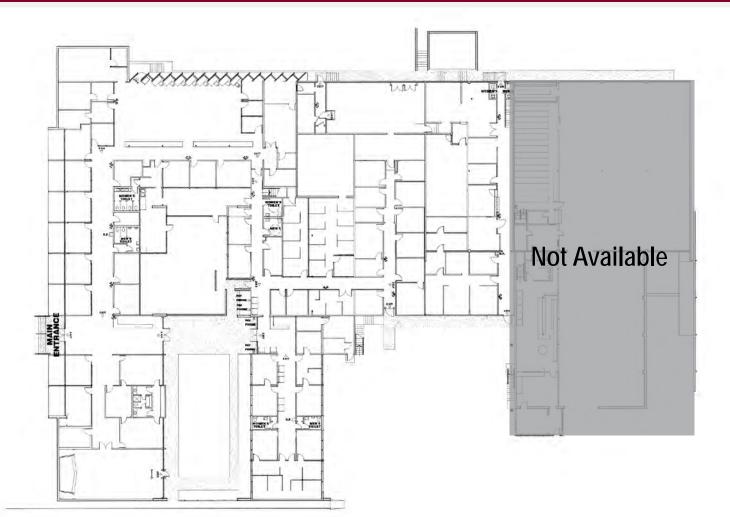

# Highlights

- ✤ ±24,484 SF Available, Divisible
- Abundant, Secure Parking
- Corporate-Image Lobby
- Multiple Interior Offices Framed in Glass
- Conference Rooms
- Kitchen and Employee Lounge
- Interior Courtyard
- Building Security Feature
- Sublease through 2023