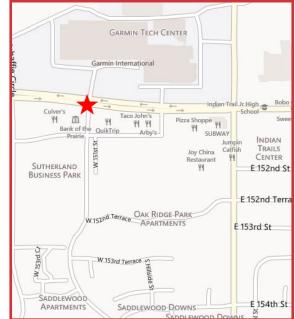

## 151st & S Brentwood Street Olathe, Kansas

- 4.51 Acres
- "L" shaped property with access from 151st Street and Brentwood Street
- Monument sign permitted
- Zoned C-2 General Business, PUD
- Next to new Walmart Neighborhood Market and across the street from Garmin International. Great for retail or office uses.