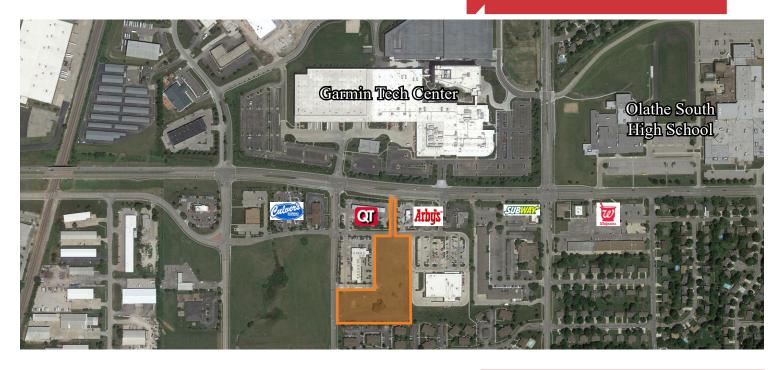

## 151st & S Brentwood Street Olathe, Kansas

- 4.51 Acres
- "L" shaped property with access from 151st Street and Brentwood Street
- Monument sign permitted
- Zoned C-2 General Business, PUD
- Next to new Walmart Neighborhood Market and across the street from Garmin International. Great for retail or office uses.