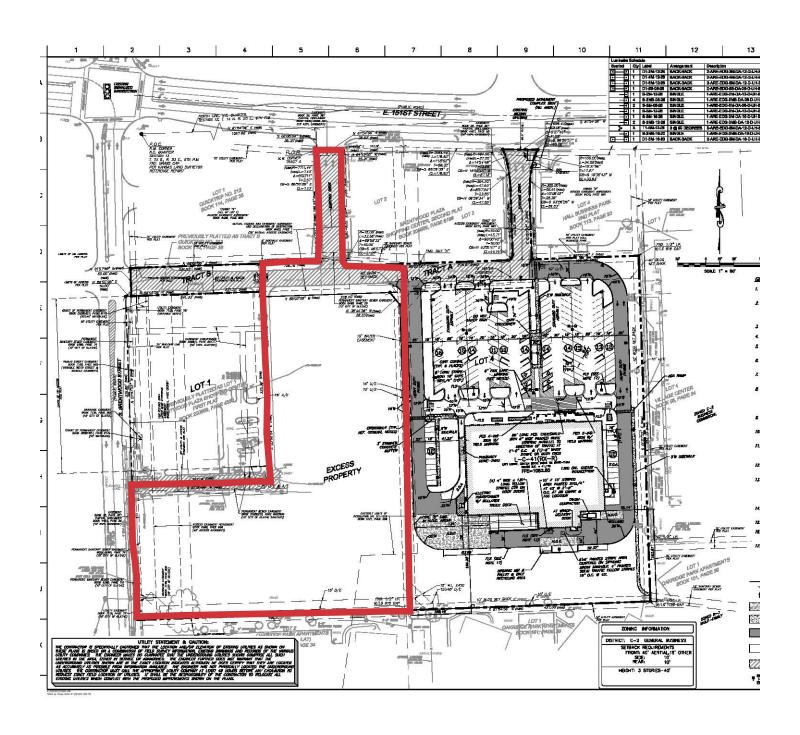

Est. Population:
 8,870
 72,448
 140,573

 Est. Median Income:
 \$79,314
 \$77,550
 \$87,675

For more information contact:

## Carl LaSala

+1 913 956 5805 carl@nai-heartland.com



NO WARRANTY OR REPRESENTATION, EXPRESS OR IMPLIED, IS MADE AS TO THE ACCURACY OF THE INFORMATION CONTAINED HEREIN, AND THE SAME IS SUBMITTED SUBJECT TO ERRORS, OMISSIONS, CHANGE OF PRICE, RENTAL OR OTHER CONDITIONS, PRIOR SALE, LEASE OR FINANCING, OR WITHDRAWAL WITHOUT NOTICE, AND OF ANY SPECIAL LISTING CONDITIONS IMPOSED BY OUR PRINCIPALS NO WARRANTIES OR REPRESENTATIONS ARE MADE AS TO THE CONDITION OF THE PROPERTY OR ANY HAZARDS CONTAINED THEREIN ARE ANY TO BE IMPLIED.

4400 College Bouelvard Suite 170 Overland Park, Kansas 66211 +1 913 362 1000

nai-heartland.com

## 151st & S Brentwood Street Site Plan