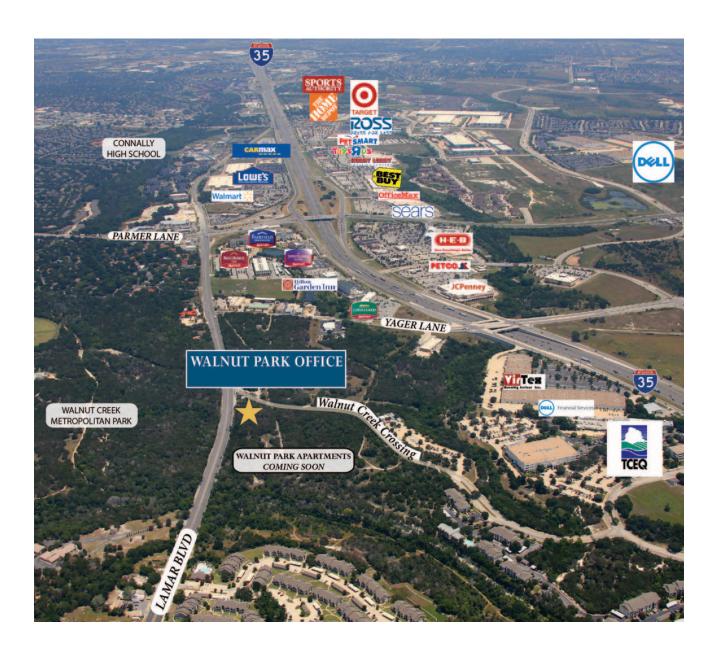

#### **BUILDING AMENITIES**

- New construction located North Lamar Blvd. with convenient access to IH-35 and Parmer Lane
- Private, quiet office space surrounded by a beautiful wooded setting
- Close proximity to restaurants, retail centers and Walnut Creek Metropolitan Park.