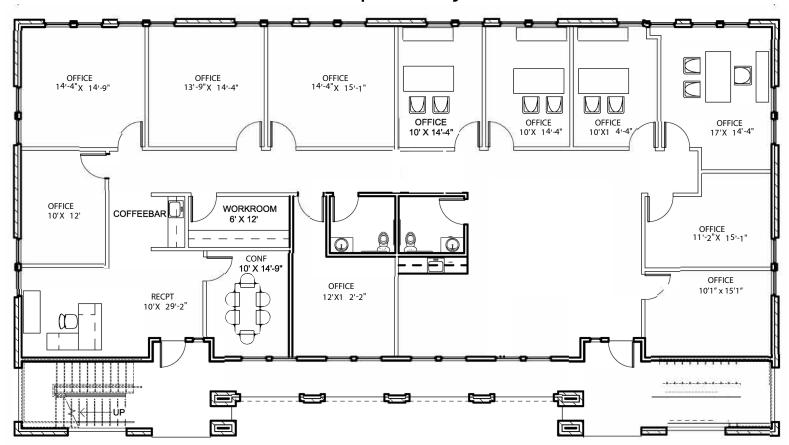

### **FOR LEASE OR SALE**



### 12516 Walnut Park Crossing

#### **BUILDING AMENITIES**

- New construction located North Lamar Blvd. with convenient access to IH-35 and Parmer Lane
- Private, quiet office space surrounded by a beautiful wooded setting
- Close proximity to restaurants, retail centers and Walnut Creek Metropolitan Park.

#### **AVAILABILITY**

First Floor 3,207 SF Second Floor 3,207 SF

#### **TERMS**

Rental Rate \$20.00 NNN Est. 2020 OpEx \$7.75 PSF + E&J

Sale Price Call Broker



## WALNUT PARK

## 12516 Walnut Park Crossing

#### FIRST & SECOND FLOORS - 3,207 SF

(Conceptual Layout)



# WALNUT PARK

### 12516 Walnut Park Crossing











# WALNUT PARK

## 12516 Walnut Park Crossing