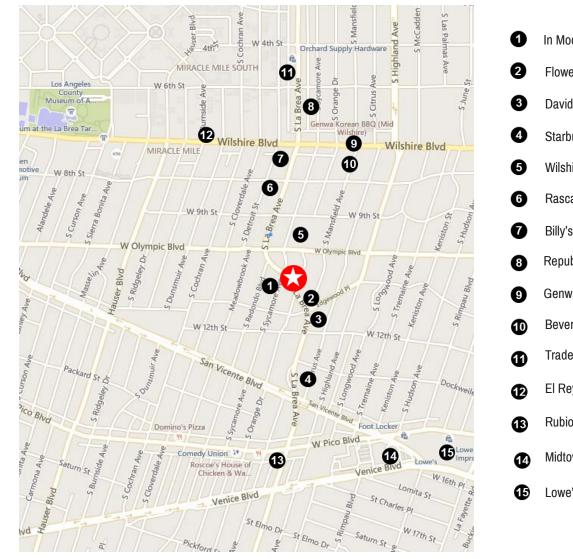

### **PROPERTY MAPS**

#### **AREA TENANTS**

| 0  | In Mode Modern Furniture         |
|----|----------------------------------|
| 2  | Flower Corner Market             |
| 3  | David Kordansky Gallery          |
| 4  | Starbucks                        |
| 6  | Wilshire Crest Elementary School |
| 6  | Rascal                           |
| 0  | Billy's Pizza                    |
| 8  | Republique                       |
| 9  | Genwa Korean BBQ                 |
| 10 | Beverly Hills BMW                |
| 1  | Trader Joe's                     |
| Ð  | El Rey Theatre                   |
| B  | Rubio's Bakery                   |
| 1  | Midtown Shopping Center          |
| ₽  | Lowe's                           |
|    |                                  |