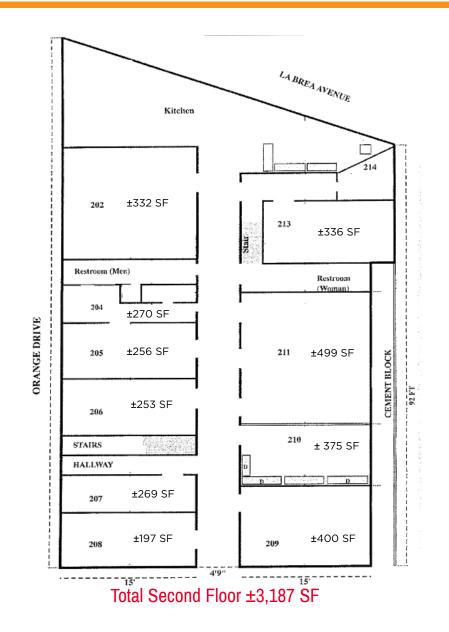

# **FLOOR PLAN**

For more information, please call.

COMMERCIAL ASSET GROUP

Sharona E. Javaheri Director Phone 310.272.7391 email sharona@cag-re.com Lic. 01916705

Commercial Asset Group 1801 Century Park East, Suite 1420 Los Angeles, CA 90067 Phone 310.275.8222 www.cag-re.com Lic: 01876070

#### Summary

Description: Furnished: Rental Rate: Parking: HVAC: RSF: Available: Master Lease Available on the Second Floor Yes \$2.50/SF/Month MG Seven On-Site Parking Spaces Included Central Air Conditioning ± 3,187 SF Immediately