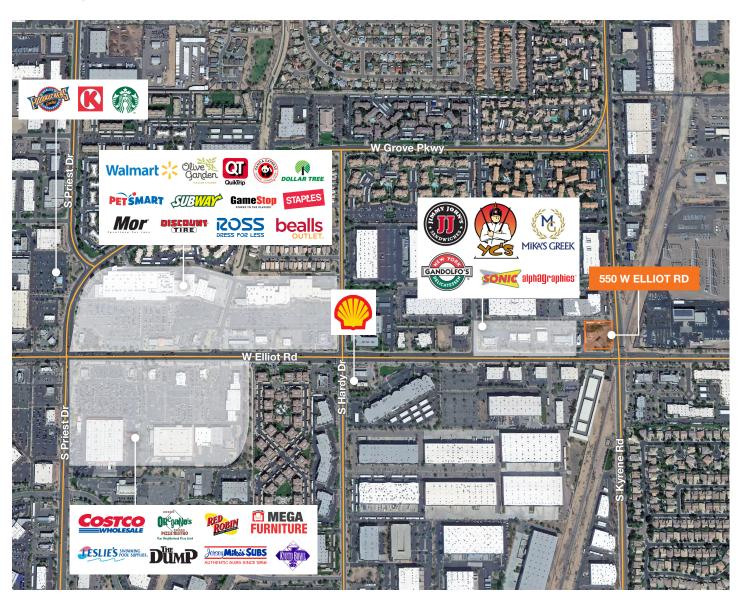

### **FOR LEASE**

# Tempe Hard Corner Redevelopment

550 W Elliot Rd, Tempe, AZ 85284





### **FEATURES**

Join Dunkin Donuts & Thai Chili 2Go

High Employment, Incomes and Population inside 1, 3, and 5 miles

60,000+ vehicles per day through intersection

2,700 SF Available (divisible)

Strong TI Available

### CONTACT

### **Darrell DeShaw**

D: 602.513.5140 C: 602.295.1128

ddeshaw@kiddermathews.com

### **Chuck Wells**

D: 602.513.5141

C: 602.405.8920

chuckw@kiddermathews.com



## **FOR LEASE**

# Tempe Hard Corner Redevelopment

### **AMENITIES MAP**



### CONTACT

### **Darrell DeShaw**

D: 602.513.5140 C: 602.295.112

ddeshaw@kiddermathews.com

### **Chuck Wells**

D: 602.513.5141 C: 602.405.8920

chuckw@kiddermathews.com