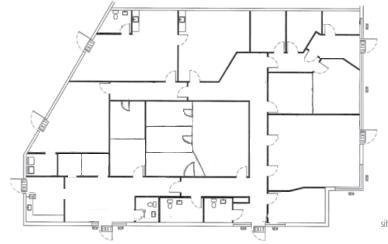

# PROPERTY INFO

- + ± 5,364 RSF
- + Expires 5/31/2019
- + Rent \$10.00 PSF, NNN
- + New carpet throughout
- + Large outdoor area for playground / gardens (Available outdoor school equipment for use during term)

## SUITE C-103 NOTES

- + New carpet throughout the space
- + 3 large classrooms
- + Large outdoor areas with some playground equipment
- + Rent \$10.00 PSF, NNN
- + Sublease expires 5/31/2019