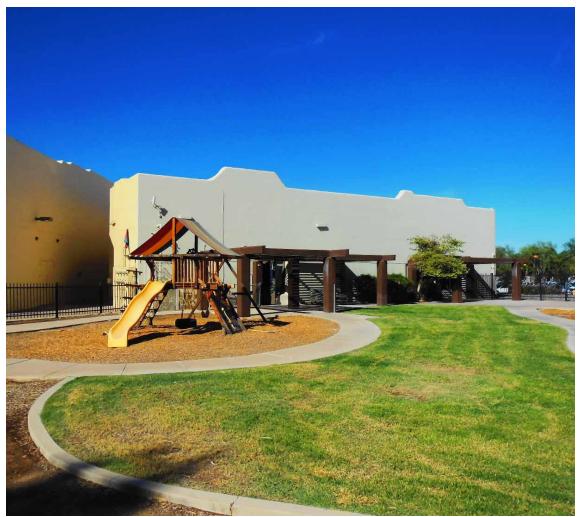

# PROPERTY INFO

- + ± 5,364 RSF
- + Expires 5/31/2019
- + Rent \$10.00 PSF, NNN
- + New carpet throughout
- + Large outdoor area for playground / gardens (Available outdoor school equipment for use during term)

## SUITE C-103 NOTES

- + New carpet throughout the space
- + 3 large classrooms
- + Large outdoor areas with some playground equipment
- + Rent \$10.00 PSF, NNN
- + Sublease expires 5/31/2019