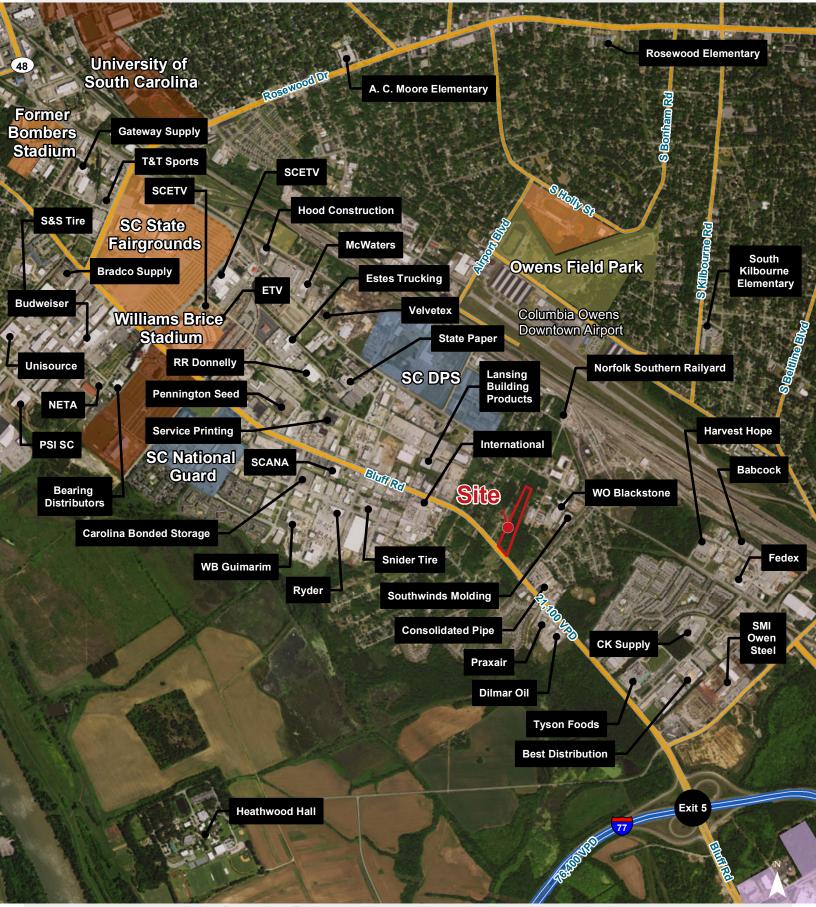

#### **Property Features**

- ±4.5 acres for sale in Columbia, SC
- Property is located on a growing commercial corridor connecting I-77 to industrial and retail sites off Bluff Road
- Could be combined with ±9.09 acres for sale adjacent to property
- Located 1 mile from I-77
- City of Columbia water and sewer available
- Traffic count: 21,600 VPD (Station 238)
- Sale price: <del>\$425,000 (\$94,445 per acre)</del>

#### Aerial

Map Updated: Friday, January 05, 2018. This information submitted is not guaranteed. Although obtained from reliable sources, all information should be confirmed prid to use or reliance upon the information. This document may not be reproduced in whole or in part without the express written consent of NAI Avant.