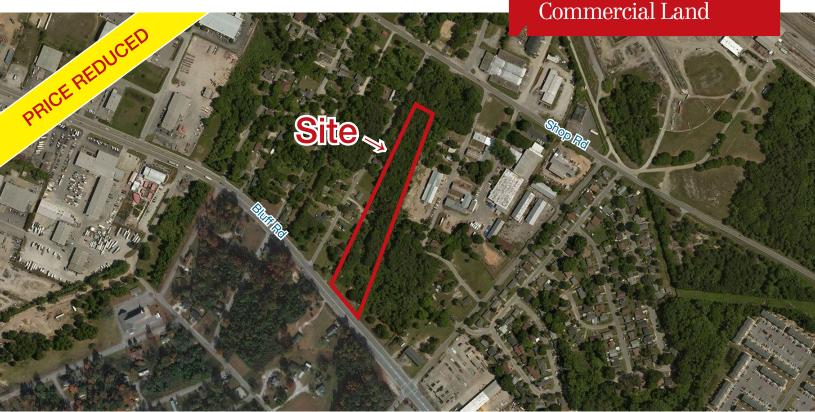

#### **Property Features**

- ±4.5 acres for sale in Columbia, SC
- Property is located on a growing commercial corridor connecting I-77 to industrial and retail sites off Bluff Road
- Could be combined with ±9.09 acres for sale adjacent to property
- Located 1 mile from I-77
- City of Columbia water and sewer available
- Traffic count: 21,600 VPD (Station 238)
- Sale price: <del>\$425,000 (\$94,445 per acre)</del>

\$375,000 (\$83,333 per acre)