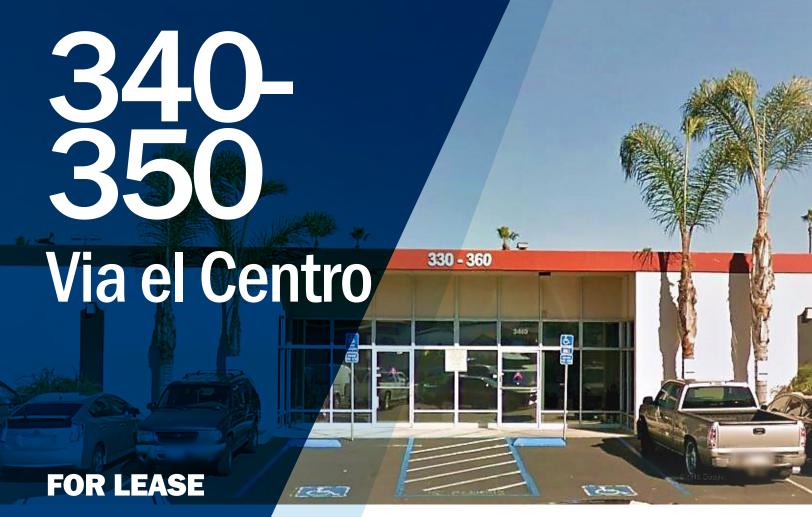

Flex Space

5901 Priestly Drive Suite 100 Carlsbad, CA 92008 +1 760 438 8950 MAIN Lic. No. 01908588 colliers.com/sandiero



Accelerating success.





## **Features**

- > ± 8,640 SF industrial/flex space
- > 25% office area
- > Approximately 14' clear height
- > Excellent parking
- > 12' x 12' loading doors
- > Skylights
- > Open yard area
- > Climate controlled HVAC Service (3 units)
- > 600 amps, 120/280 volts
- > Immediate access to Hwy 76, Hwy 78 and I-5
- > Five minutes to the beach and coast corridor
- > Asking Rate: \$0.88/SF MG + Separate Water Meter

JOSH MCFADYEN Senior Vice President Lic. No. 01255566 +1 760 930 7945

josh.mcfadyen@colliers.com

## 340-350 Via el Centro Oceanside, CA

## Site Plan



Common Yard Area

## Мар



JOSH MCFADYEN
Senior Vice President
Lic. No. 01