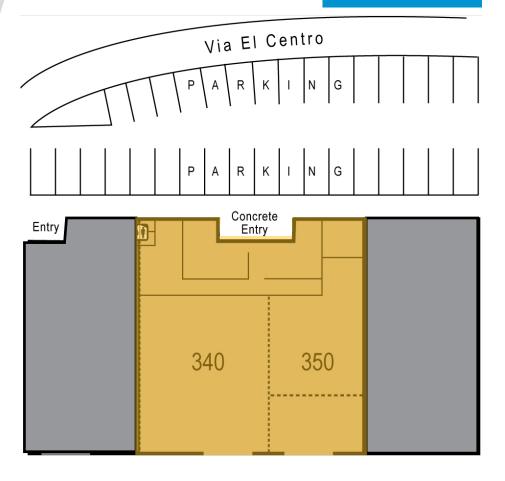

Flex Space

5901 Priestly Drive Suite 100 Carlsbad, CA 92008 +1 760 438 8950 MAIN Lic. No. 01908588 colliers.com/sandiero



Accelerating success.





## **Features**

- > ± 8,640 SF industrial/flex space
- > 25% office area
- > Approximately 14' clear height
- > Excellent parking
- > 12' x 12' loading doors
- > Skylights
- > Open yard area
- > Climate controlled HVAC Service (3 units)
- > 600 amps, 120/280 volts
- > Immediate access to Hwy 76, Hwy 78 and I-5
- > Five minutes to the beach and coast corridor
- > Asking Rate: \$0.88/SF MG + Separate Water Meter

JOSH MCFADYEN Senior Vice President Lic. No. 01255566 +1 760 930 7945

josh.mcfadyen@colliers.com

## 340-350 Via el Centro Oceanside, CA

## Site Plan



Common Yard Area

## Мар



JOSH MCFADYEN
Senior Vice President
Lic. No. 01255566
+1 760 930 7945
josh.mcfadyen@colliers.com

5901 Priestly Drive Suite 100 Carlsbad, CA 92008 +1 760 438 8950 MAIN Lic. No. 01908588 colliers.com/sandiego



Accelerating success.